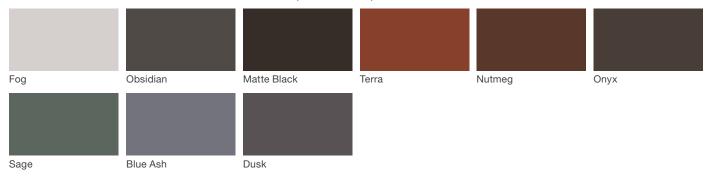

# **Traverse Chair**

#### **Material / Colors Sheet**

### Vivid Series - Powdercoated Metal\* (Fine Texture)



### **Neutral Series - Powdercoated Metal\***



### Architectural Series - Powdercoated Metal\* (Fine Texture)



## landscapeforms

# **Traverse Chair**

#### **Material / Colors Sheet**

#### **Powdercoated Metal**

Powdercoated Metal Pangard II® Polyester Powdercoat is a hard, yet flexible, finish that resists rusting, chipping, peeling and fading. In addition to colors shown, a wide selection of optional and custom colors may be specified for an upcharge.

\* All colors and patterns shown are approximate and may vary from sample and final.

Visit landscapeforms.com for more information. Specifications are subject to change without notice. Landscape Forms supports the Landscape Architecture Foundation at the Second Century level. ©2023 Landscape Forms, Inc.

landscapeforms.com | specify@landscapeforms.com