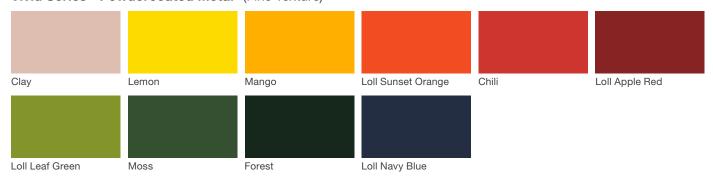

# **Traverse Chair**

#### **Material / Colors Sheet**

### Vivid Series - Powdercoated Metal\* (Fine Texture)



### **Neutral Series - Powdercoated Metal\***



### Architectural Series - Powdercoated Metal\* (Fine Texture)



## landscapeforms

# **Traverse Chair**

#### **Material / Colors Sheet**

#### **Powdercoated Metal**

Powdercoated Metal Pangard II® Polyester Powdercoat is a hard, yet flexible, finish that resists rusting, chipping, peeling and fading. In addition to colors shown, a wide selection of optional and custom colors may be specified for an upcharge.

\* All colors and patterns shown are approximate and may vary from sample and final.

Visit landscapeforms.com for more information. Specifications are subject to change without notice. Landscape Forms supports the Landscape Architecture Foundation at the Second Century level. ©2023 Landscape Forms, Inc.

landscapeforms.com | spec