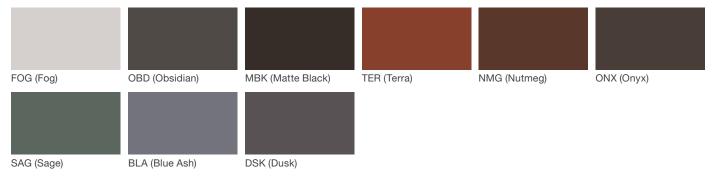

# **Torres Wall Mount Light**

landscapeforms

#### **Material / Colors Sheet**

### Vivid Series - Powdercoated Metal\* (Fine Texture)



## **Neutral Series - Powdercoated Metal\***



# Architectural Series - Powdercoated Metal\* (Fine Texture)



# **Torres Wall Mount Light**

landscapeforms

#### Material / Colors Sheet

#### **Powdercoated Metal**

Powdercoated Metal Pangard  $II^{@}$  Polyester Powdercoat is a hard, yet flexible, finish that resists rusting, chipping, peeling and fading. In addition to colors shown, a wide selection of optional and custom colors may be specified for an upcharge.

\* All colors and patterns shown are approximate and may vary from sample and final.

Visit landscapeforms.com for more information. Specifications are subject to change without notice. Landscape Forms supports the Landscape Architecture Foundation at the Second Century level. ©2023 Landscape Forms, Inc.

landscapeforms.com | specify@landscapeforms.com