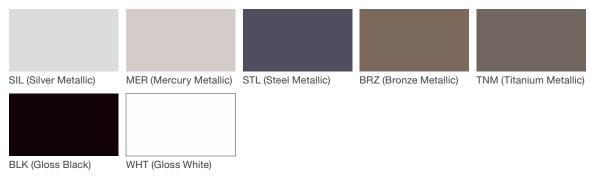

# **Torres Wall Mount Light**

landscapeforms

#### **Material / Colors Sheet**

### Vivid Series - Powdercoated Metal\* (Fine Texture)



## **Neutral Series - Powdercoated Metal\***



# Architectural Series - Powdercoated Metal\* (Fine Texture)



# **Torres Wall Mount Light**

landscapeforms

#### Material / Colors Sheet

#### **Powdercoated Metal**

Powdercoated Metal Pangard  $II^{@}$  Polyester Powdercoat is a hard, yet flexible, finish that resists rusting, chipping, peeling and fading. In addition to colors shown, a wide selection of optional and custom colors may be specified for an upcharge.

\* All colors and patterns shown are approximate and may vary from sample and final.

Visit landscapeforms.com for more information. Specifications are subject to change without notice. Landscape Forms supports the Landscape Architecture Foundation at the Second Century level. ©2023 Landscape Forms, Inc.

landscapeforms.com | specify@landscapeforms.com