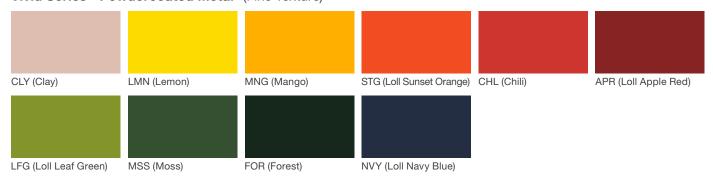

# **Torres Wall Mount Light**

landscapeforms

#### **Material / Colors Sheet**

### Vivid Series - Powdercoated Metal\* (Fine Texture)



## **Neutral Series - Powdercoated Metal\***



# Architectural Series - Powdercoated Metal\* (Fine Texture)



# **Torres Wall Mount Light**

landscapeforms

#### Material / Colors Sheet

#### **Powdercoated Metal**

Powdercoated Metal Pangard  $II^{@}$  Polyester Powdercoat is a hard, yet flexible, finish that resists rusting, chipping, peeling and fading. In addition to colors shown, a wide selection of optional and custom colors may be specified for an upcharge.

\* All colors and patterns shown are approximate and may vary from sample and final.

Visit landscapeforms.com for more information. Specifications are subject to change without notice. Landscape Forms supports the Landscape Architecture Foundation at the Second Century level. ©2023 Landscape Forms, Inc.

landscapeforms.com