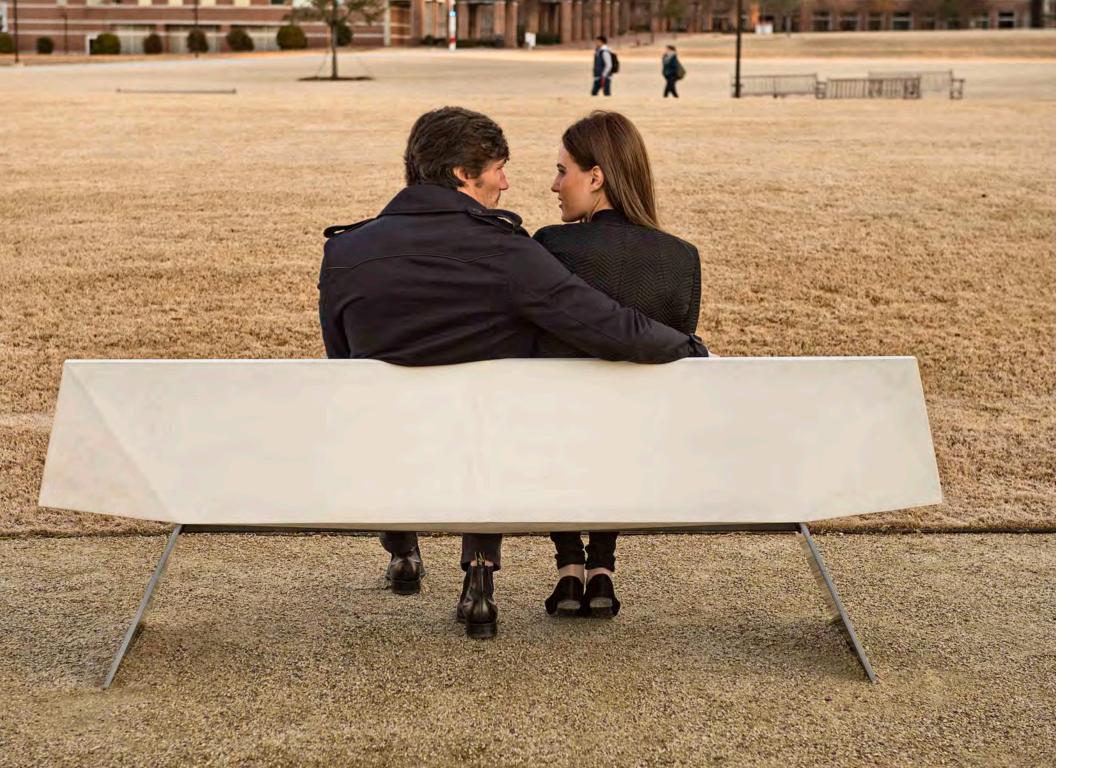

Solid and Serene. STRATA's strong horizontal planes and large flat surfaces give it a clean modern simplicity harmonious with diverse architectures and spaces. The bench is 84" long, thicker at the center and progressively thinner toward the edges. The seat extends past the steel base, making it appear to float and a cutout in the back of the bench provides views through to the landscape. STRATA's combination of sweeping planes and robust, rooted structure imparts a sense of presence and serenity.