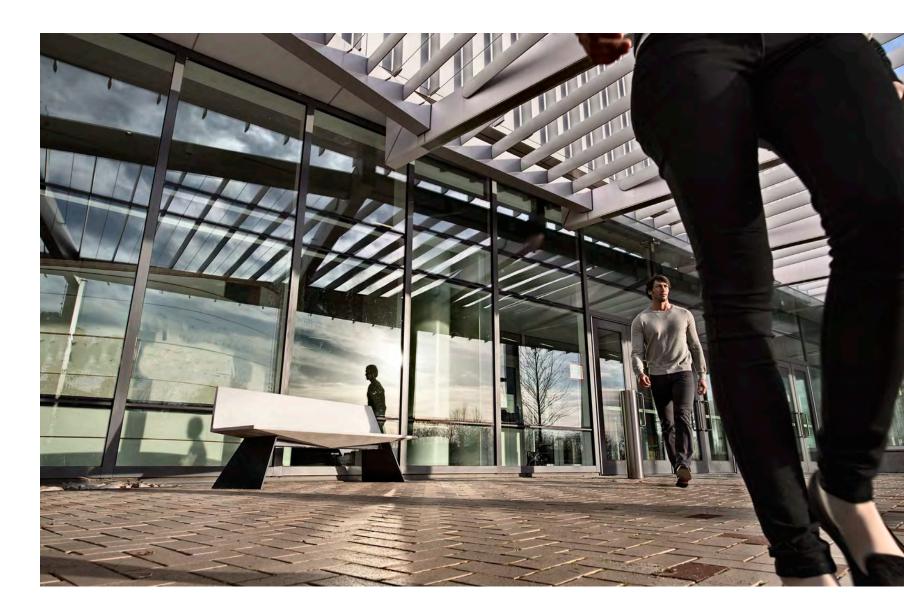

Solid and Serene. STRATA's strong horizontal planes and large flat surfaces give it a clean modern simplicity harmonious with diverse architectures and spaces. The bench is 84" long, thicker at the center and progressively thinner toward the edges. The seat extends past the steel base, making it appear to float and a cutout in the back of the bench provides views through to the landscape. STRATA's combination of sweeping planes and robust, rooted structure imparts a sense of presence and serenity.