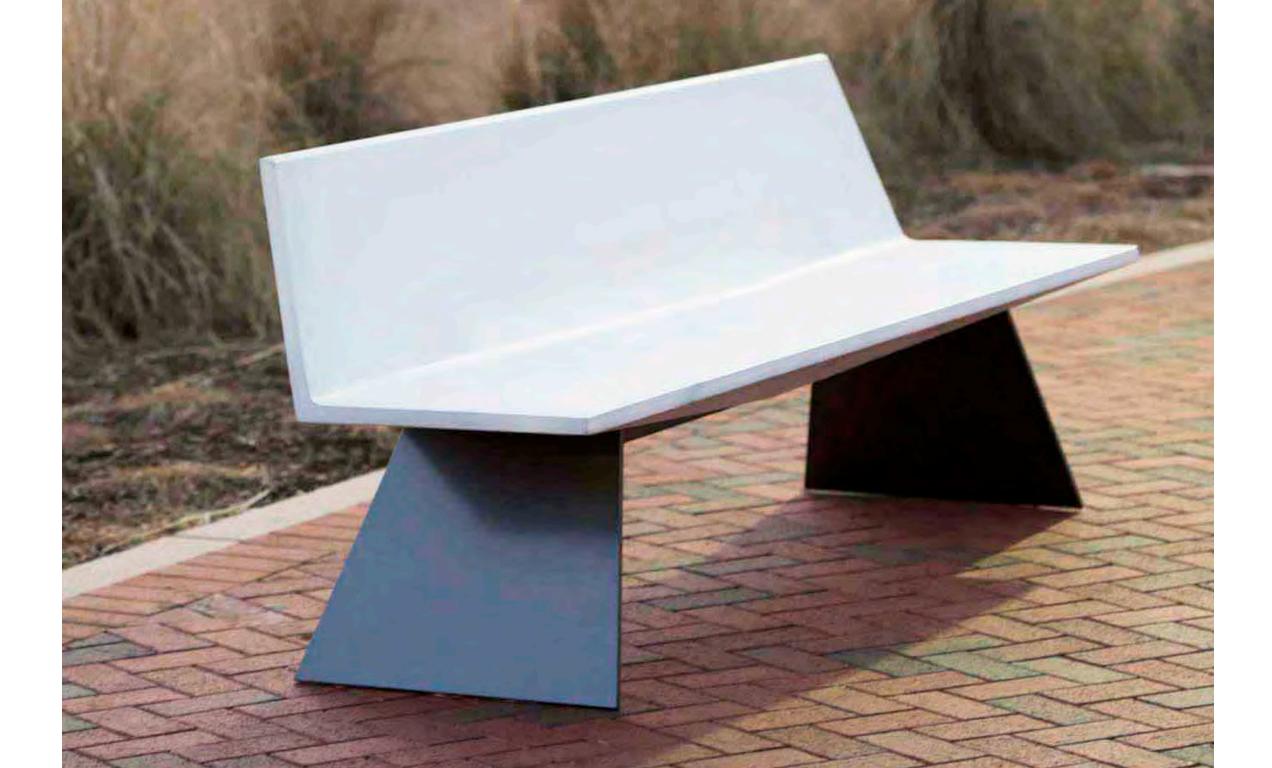

Visionary. STRATA is a genuinely original collection of benches and tables that re-envisions what cast concrete site furniture can be. Designer Jess Sorel made beautiful use of Landscape Forms' proprietary MeldStone™ Ultra High Performance Concrete technology to create forms that are thin and strong, while visually fluid and light. STRATA includes a straight bench with and without back and a six-sided table Asymmetry adds interest and utility. Tables in multiples create celllike structures that in addition to their usual function break up space and serve as seating islands.

**Intriguing From Every Angle.** STRATA comes alive at the faceted intersections where lines, planes and surfaces meet. Dynamic STRATA furniture elements present a changing face as people move around them in the landscape.

Solid and Serene. STRATA's strong horizontal planes and large flat surfaces give it a clean modern simplicity harmonious with diverse architectures and spaces. The bench is 84" long, thicker at the center and progressively thinner toward the edges. The seat extends past the steel base, making it appear to float and a cutout in the back of the bench provides views through to the landscape. STRATA's combination of sweeping planes and robust, rooted structure imparts a sense of presence and serenity.