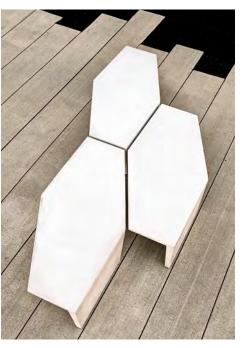

Visionary. STRATA is a genuinely original collection of benches and tables that re-envisions what cast concrete site furniture can be. Designer Jess Sorel made beautiful use of Landscape Forms' proprietary MeldStone™ Ultra High Performance Concrete technology to create forms that are thin and strong, while visually fluid and light. STRATA includes a straight bench with and without back and a six-sided table Asymmetry adds interest and utility. Tables in multiples create celllike structures that in addition to their usual function break up space and serve as seating islands.

**Intriguing From Every Angle.** STRATA comes alive at the faceted intersections where lines, planes and surfaces meet. Dynamic STRATA furniture elements present a changing face as people move around them in the landscape.