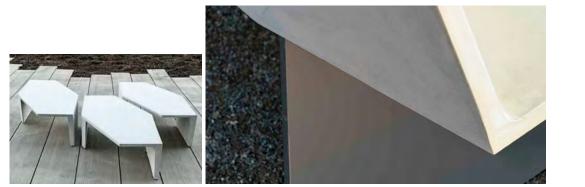

Visionary. STRATA is a genuinely original collection of benches and tables that re-envisions what cast concrete site furniture can be. Designer Jess Sorel made beautiful use of Landscape Forms' proprietary MeldStone™ Ultra High Performance Concrete technology to create forms that are thin and strong, while visually fluid and light. STRATA includes a straight bench with and without back and a six-sided table Asymmetry adds interest and utility. Tables in multiples create celllike structures that in addition to their usual function break up space and serve as seating islands.

**Intriguing From Every Angle.** STRATA comes alive at the faceted intersections where lines, planes and surfaces meet. Dynamic STRATA furniture elements present a changing face as people move around them in the landscape.

MeldStone is a material engineered by Landscape Forms that uses state of the art Ultra High Performance Concrete (UHPC) technology innovations in chemistry, mixing, molding and curing methods, making it possible to cast thinner cross sections with higher abrasion resistance and lower permeability than ever before. MeldStone components are monolithically cast with integral color, and are rigorously tested for optimal performance.