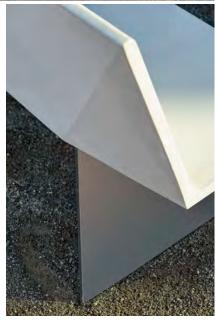

Solid and Serene. STRATA's strong horizontal planes and large flat surfaces give it a clean modern simplicity harmonious with diverse architectures and spaces. The bench is 84" long, thicker at the center and progressively thinner toward the edges. The seat extends past the steel base, making it appear to float and a cutout in the back of the bench provides views through to the landscape. STRATA's combination of sweeping planes and robust, rooted structure imparts a sense of presence and serenity.

MeldStone is a material engineered by Landscape Forms that uses state of the art Ultra High Performance Concrete (UHPC) technology innovations in chemistry, mixing, molding and curing methods, making it possible to cast thinner cross sections with higher abrasion resistance and lower permeability than ever before. MeldStone components are monolithically cast with integral color, and are rigorously tested for optimal performance.