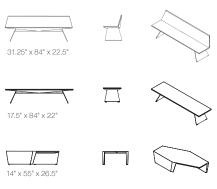

Visionary. STRATA is a genuinely original collection of benches and tables that re-envisions what cast concrete site furniture can be. Designer Jess Sorel made beautiful use of Landscape Forms' proprietary MeldStone™ Ultra High Performance Concrete technology to create forms that are thin and strong, while visually fluid and light. STRATA includes a straight bench with and without back and a six-sided table Asymmetry adds interest and utility. Tables in multiples create celllike structures that in addition to their usual function break up space and serve as seating islands.

Solid and Serene. STRATA's strong horizontal planes and large flat surfaces give it a clean modern simplicity harmonious with diverse architectures and spaces. The bench is 84" long, thicker at the center and progressively thinner toward the edges. The seat extends past the steel base, making it appear to float and a cutout in the back of the bench provides views through to the landscape. STRATA's combination of sweeping planes and robust, rooted structure imparts a sense of presence and serenity.