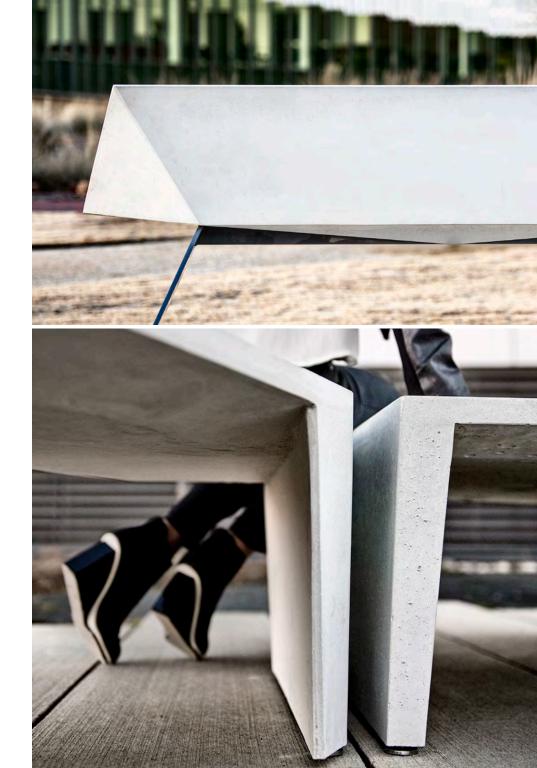

**Intriguing From Every Angle.** STRATA comes alive at the faceted intersections where lines, planes and surfaces meet. Dynamic STRATA furniture elements present a changing face as people move around them in the landscape.

Solid and Serene. STRATA's strong horizontal planes and large flat surfaces give it a clean modern simplicity harmonious with diverse architectures and spaces. The bench is 84" long, thicker at the center and progressively thinner toward the edges. The seat extends past the steel base, making it appear to float and a cutout in the back of the bench provides views through to the landscape. STRATA's combination of sweeping planes and robust, rooted structure imparts a sense of presence and serenity.