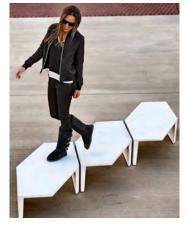

Visionary. STRATA is a genuinely original collection of benches and tables that re-envisions what cast concrete site furniture can be. Designer Jess Sorel made beautiful use of Landscape Forms' proprietary MeldStone™ Ultra High Performance Concrete technology to create forms that are thin and strong, while visually fluid and light. STRATA includes a straight bench with and without back and a six-sided table Asymmetry adds interest and utility. Tables in multiples create celllike structures that in addition to their usual function break up space and serve as seating islands.