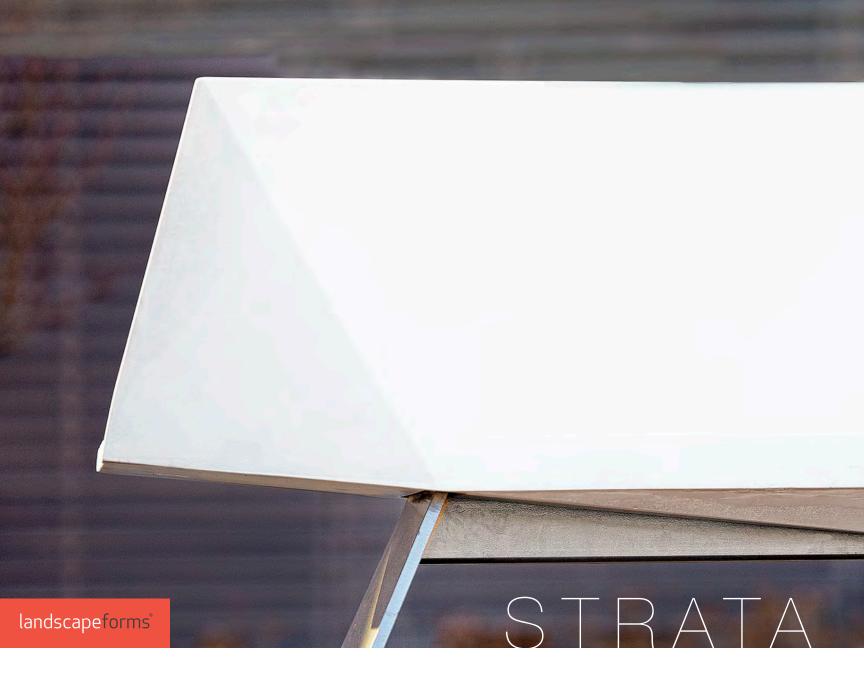

Visionary. STRATA is a genuinely original collection of benches and tables that re-envisions what cast concrete site furniture can be. Designer Jess Sorel made beautiful use of Landscape Forms' proprietary MeldStone™ Ultra High Performance Concrete technology to create forms that are thin and strong, while visually fluid and light. STRATA includes a straight bench with and without back and a six-sided table Asymmetry adds interest and utility. Tables in multiples create celllike structures that in addition to their usual function break up space and serve as seating islands.

**Intriguing From Every Angle.** STRATA comes alive at the faceted intersections where lines, planes and surfaces meet. Dynamic STRATA furniture elements present a changing face as people move around them in the landscape.

Solid and Serene. STRATA's strong horizontal planes and large flat surfaces give it a clean modern simplicity harmonious with diverse architectures and spaces. The bench is 84" long, thicker at the center and progressively thinner toward the edges. The seat extends past the steel base, making it appear to float and a cutout in the back of the bench provides views through to the landscape. STRATA's combination of sweeping planes and robust, rooted structure imparts a sense of presence and serenity.