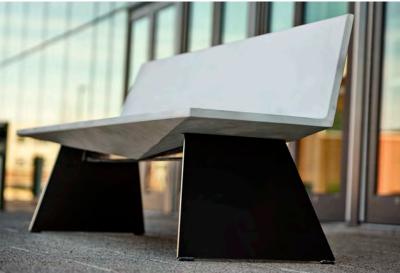

**Intriguing From Every Angle.** STRATA comes alive at the faceted intersections where lines, planes and surfaces meet. Dynamic STRATA furniture elements present a changing face as people move around them in the landscape.

Solid and Serene. STRATA's strong horizontal planes and large flat surfaces give it a clean modern simplicity harmonious with diverse architectures and spaces. The bench is 84" long, thicker at the center and progressively thinner toward the edges. The seat extends past the steel base, making it appear to float and a cutout in the back of the bench provides views through to the landscape. STRATA's combination of sweeping planes and robust, rooted structure imparts a sense of presence and serenity.