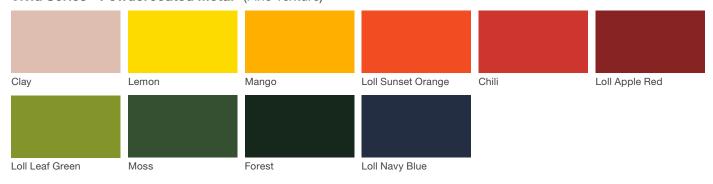

## Vivid Series - Powdercoated Metal\* (Fine Texture)

#### **Powdercoated Metal**

Powdercoated Metal Pangard II® Polyester Powdercoat is a hard, yet flexible, finish that resists rusting, chipping, peeling and fading. In addition to colors shown, a wide selection of optional and custom colors may be specified for an upcharge.

\* All colors and patterns shown are approximate and may vary from sample and final.