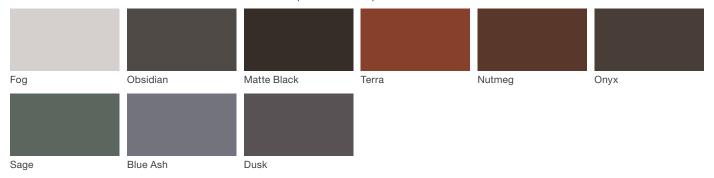

### **Neutral Series - Powdercoated Metal\***

#### **Powdercoated Metal**

Powdercoated Metal Pangard II® Polyester Powdercoat is a hard, yet flexible, finish that resists rusting, chipping, peeling and fading. In addition to colors shown, a wide selection of optional and custom colors may be specified for an upcharge.

\* All colors and patterns shown are approximate and may vary from sample and final.