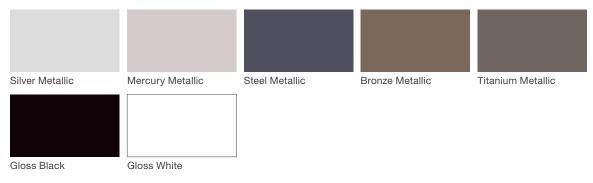

## Architectural Series - Powdercoated Metal\* (Fine Texture)

#### **Powdercoated Metal**

Powdercoated Metal Pangard II® Polyester Powdercoat is a hard, yet flexible, finish that resists rusting, chipping, peeling and fading. In addition to colors shown, a wide selection of optional and custom colors may be specified for an upcharge.

\* All colors and patterns shown are approximate and may vary from sample and final.