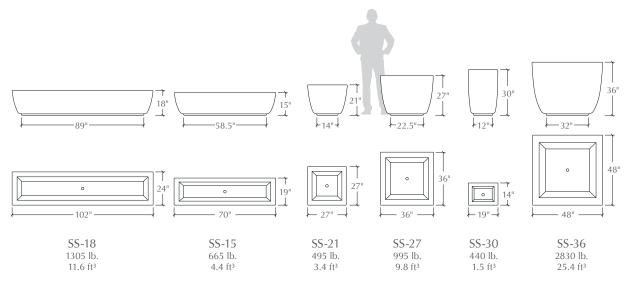

## TO SPECIFY

Select the SS product number along with the options below.

#### Drainage

- Standard diameter hole: approximately 2-3/8"
- (3) drainage holes for SS-18 model
- (2) drainage holes for SS-15 model
- Custom size to function with irrigation & drainage (note size of plumbing fixture to be used)

### Notes

- See website to download CSI specifications
- Prices vary based on color, sandblasting, sealer and extra drain holes

All weights are approximate. Volume is calculated 1" down from the top surface of the planter.