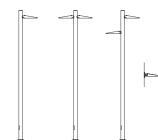

## **Choices that Create Distinctive Visual Experiences**

Area and wall-mounted luminaires are available with 18 and 36 LED configurations, multiple distribution types, and three power outputs for multiple applications. Slope area lights offer single, double, and multiple luminaires mounted to 3.4m-, 4.2m-, 5.0m-, 5.8m-, and 6.6m-high poles. The mounting arm rotates for flexibility of light placement. Luminaires have 3000K and 4000K color temperatures, clear and diffused glass lens, and full cut-off. Retrofit Slope lights adapt to various pole diameters. The die-cast aluminum luminaire is available in Dusk or Aluminum Silver powdercoat finish; aluminum poles are offered in a selection of colors.