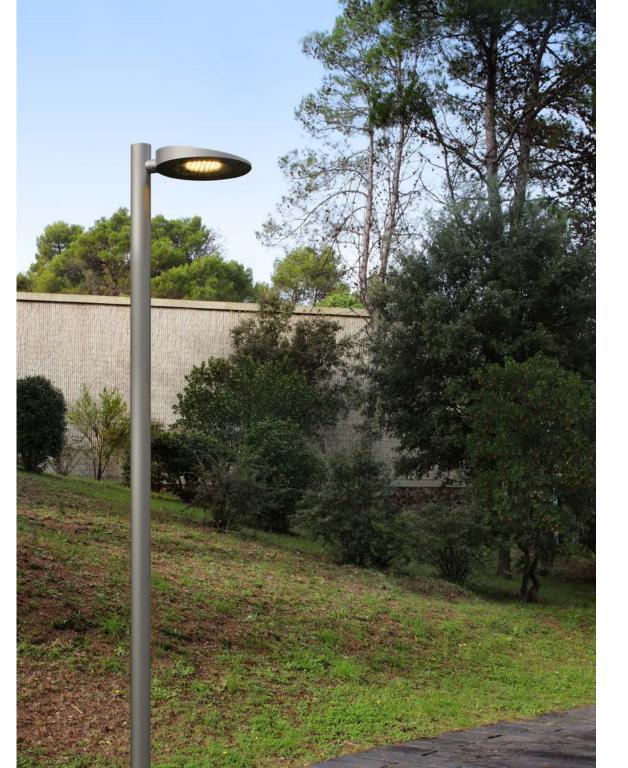

Slope's minimalist profile subtly angles nine degrees, blending into the gently rolling topography of urban parks, pathways, and streetscapes. The luminaire's slim profile–under an inch at its thinnest point–contains advanced LED arrays that lend precision lighting and a modern, ultra-sleek accent to the urban landscape.

## **Choices that Create Distinctive Visual Experiences**

Area and wall-mounted luminaires are available with 18 and 36 LED configurations, multiple distribution types, and three power outputs for multiple applications. Slope area lights offer single, double, and multiple luminaires mounted to 3.4m-, 4.2m-, 5.0m-, 5.8m-, and 6.6m-high poles. The mounting arm rotates for flexibility of light placement. Luminaires have 3000K and 4000K color temperatures, clear and diffused glass lens, and full cut-off. Retrofit Slope lights adapt to various pole diameters. The die-cast aluminum luminaire is available in Dusk or Aluminum Silver powdercoat finish; aluminum poles are offered in a selection of colors.