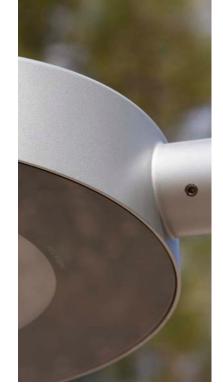

Slope's minimalist profile subtly angles nine degrees, blending into the gently rolling topography of urban parks, pathways, and streetscapes. The luminaire's slim profile–under an inch at its thinnest point–contains advanced LED arrays that lend precision lighting and a modern, ultra-sleek accent to the urban landscape.

## **Choices that Create Distinctive Visual Experiences**

Area and wall-mounted luminaires are available with 18 and 36 LED configurations, multiple distribution types, and three power outputs for multiple applications. Slope area lights offer single, double, and multiple luminaires mounted to 3.4m-, 4.2m-, 5.0m-, 5.8m-, and 6.6m-high poles. The mounting arm rotates for flexibility of light placement. Luminaires have 3000K and 4000K color temperatures, clear and diffused glass lens, and full cut-off. Retrofit Slope lights adapt to various pole diameters. The die-cast aluminum luminaire is available in Dusk or Aluminum Silver powdercoat finish; aluminum poles are offered in a selection of colors.