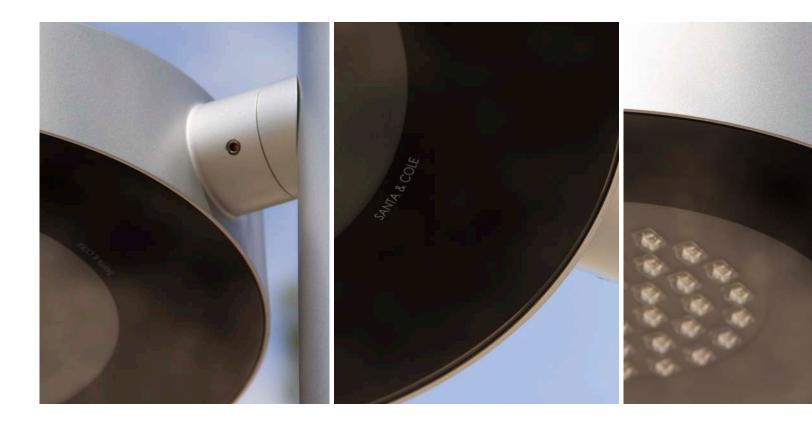

## **Choices that Create Distinctive Visual Experiences**

Area and wall-mounted luminaires are available with 18 and 36 LED configurations, multiple distribution types, and three power outputs for multiple applications. Slope area lights offer single, double, and multiple luminaires mounted to 3.4m-, 4.2m-, 5.0m-, 5.8m-, and 6.6m-high poles. The mounting arm rotates for flexibility of light placement. Luminaires have 3000K and 4000K color temperatures, clear and diffused glass lens, and full cut-off. Retrofit Slope lights adapt to various pole diameters. The die-cast aluminum luminaire is available in Dusk or Aluminum Silver powdercoat finish; aluminum poles are offered in a selection of colors.