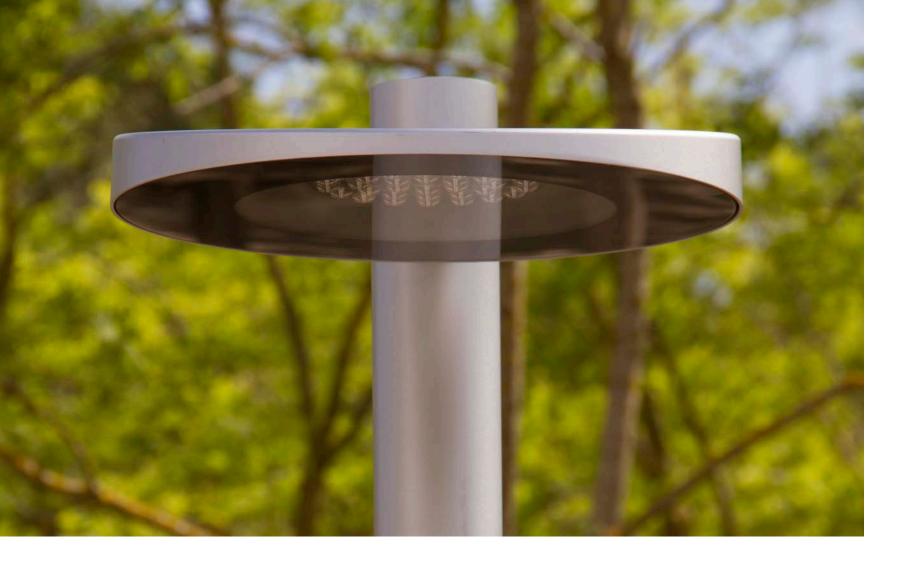

## Precision Lighting in an Ultra-Sleek Form

Designers Sam Hecht and Kim Colin of London-based Industrial Facility look at the city pluralistically. Its elements-trees, buildings, signs, sidewalks, cars, streets, furnishings, people, and lights-are an ensemble, playing equally important roles in forming the city.

Slope's minimalist profile subtly angles nine degrees, blending into the gently rolling topography of urban parks, pathways, and streetscapes. The luminaire's slim profile–under an inch at its thinnest point–contains advanced LED arrays that lend precision lighting and a modern, ultra-sleek accent to the urban landscape.