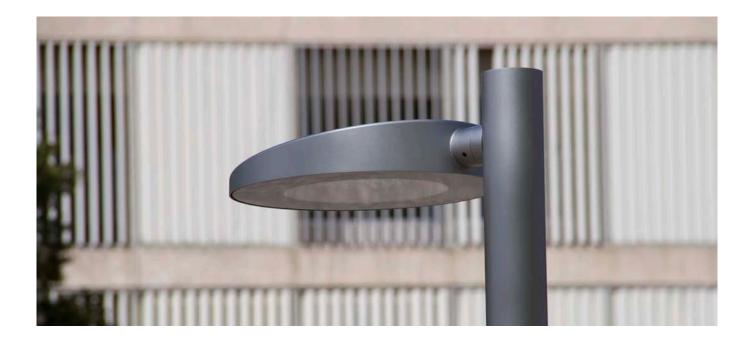

Slope's minimalist profile subtly angles nine degrees, blending into the gently rolling topography of urban parks, pathways, and streetscapes. The luminaire's slim profile–under an inch at its thinnest point–contains advanced LED arrays that lend precision lighting and a modern, ultra-sleek accent to the urban landscape.

## **Choices that Create Distinctive Visual Experiences**

Area and wall-mounted luminaires are available with 18 and 36 LED configurations, multiple distribution types, and three power outputs for multiple applications. Slope area lights offer single, double, and multiple luminaires mounted to 3.4m-, 4.2m-, 5.0m-, 5.8m-, and 6.6m-high poles. The mounting arm rotates for flexibility of light placement. Luminaires have 3000K and 4000K color temperatures, clear and diffused glass lens, and full cut-off. Retrofit Slope lights adapt to various pole diameters. The die-cast aluminum luminaire is available in Dusk or Aluminum Silver powdercoat finish; aluminum poles are offered in a selection of colors.