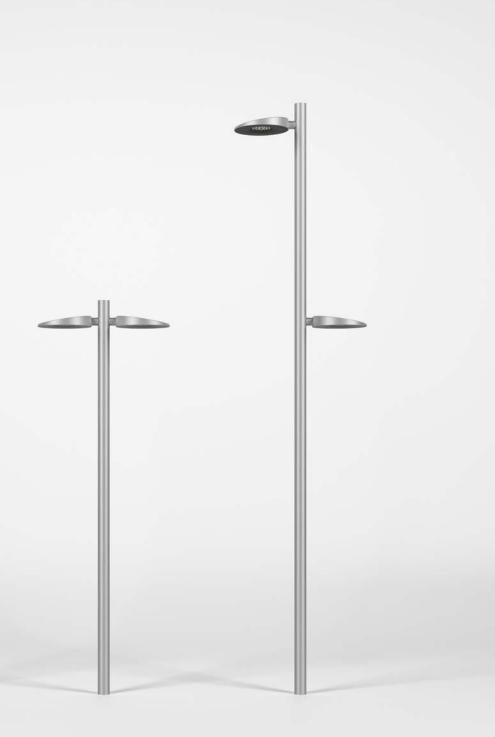

## **Choices that Create Distinctive Visual Experiences**

Area and wall-mounted luminaires are available with 18 and 36 LED configurations, multiple distribution types, and three power outputs for multiple applications. Slope area lights offer single, double, and multiple luminaires mounted to 3.4m-, 4.2m-, 5.0m-, 5.8m-, and 6.6m-high poles. The mounting arm rotates for flexibility of light placement. Luminaires have 3000K and 4000K color temperatures, clear and diffused glass lens, and full cut-off. Retrofit Slope lights adapt to various pole diameters. The die-cast aluminum luminaire is available in Dusk or Aluminum Silver powdercoat finish; aluminum poles are offered in a selection of colors.