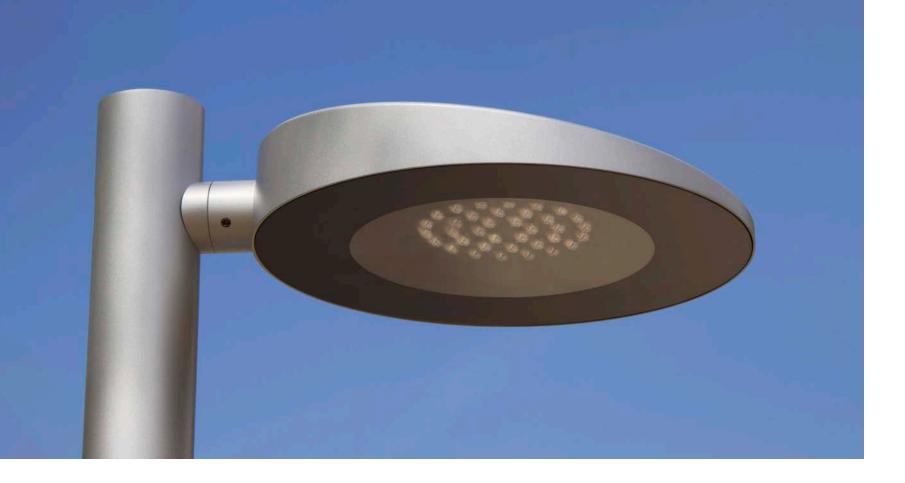

Slope's minimalist profile subtly angles nine degrees, blending into the gently rolling topography of urban parks, pathways, and streetscapes. The luminaire's slim profile–under an inch at its thinnest point–contains advanced LED arrays that lend precision lighting and a modern, ultra-sleek accent to the urban landscape.

## **Choices that Create Distinctive Visual Experiences**

Area and wall-mounted luminaires are available with 18 and 36 LED configurations, multiple distribution types, and three power outputs for multiple applications. Slope area lights offer single, double, and multiple luminaires mounted to 3.4m-, 4.2m-, 5.0m-, 5.8m-, and 6.6m-high poles. The mounting arm rotates for flexibility of light placement. Luminaires have 3000K and 4000K color temperatures, clear and diffused glass lens, and full cut-off. Retrofit Slope lights adapt to various pole diameters. The die-cast aluminum luminaire is available in Dusk or Aluminum Silver powdercoat finish; aluminum poles are offered in a selection of colors.