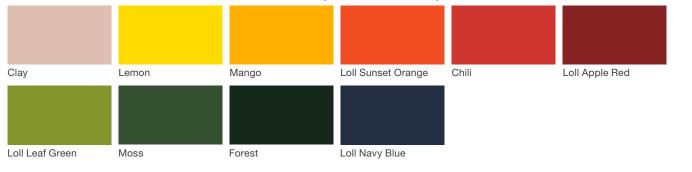

# **Sentinel Bollard**

### Not Your Old Guard

It is a totally twenty-first century bollard designed to compliment contemporary landscapes and architecture. Standard-size mitre, mounted on 6" diameter structural pipes, provide handsome border demarcation and separation of pedestrian and vehicular traffic. This product is Buy America Compliant.