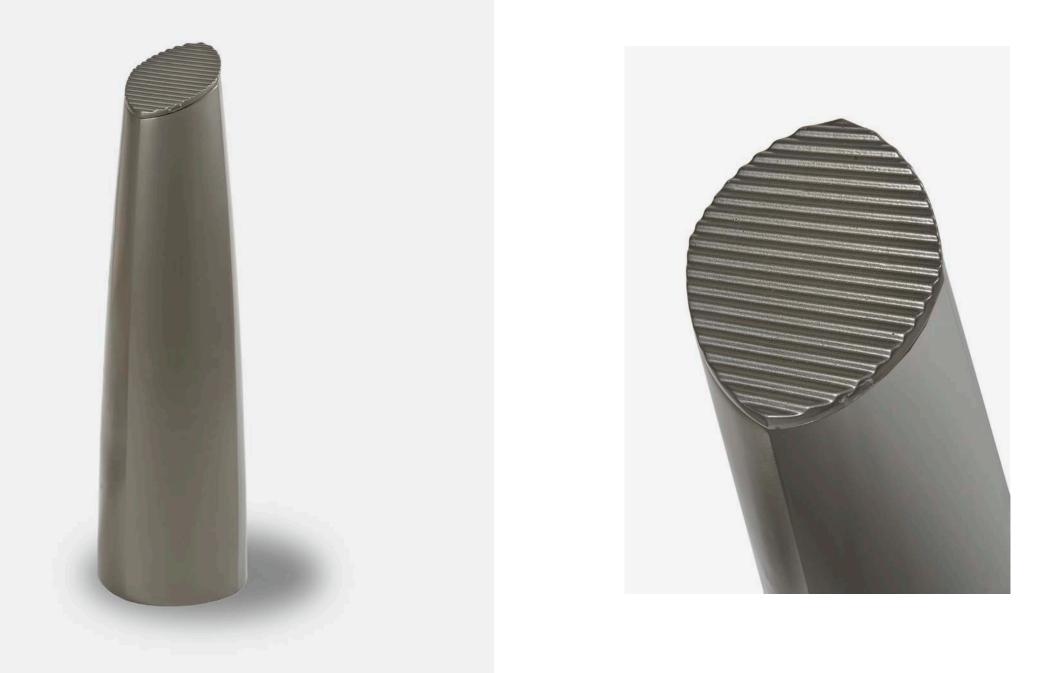

# **Sentinel Bollard**

### Not Your Old Guard

It is a totally twenty-first century bollard designed to compliment contemporary landscapes and architecture. Standard-size mitre, mounted on 6" diameter structural pipes, provide handsome border demarcation and separation of pedestrian and vehicular traffic. This product is Buy America Compliant.