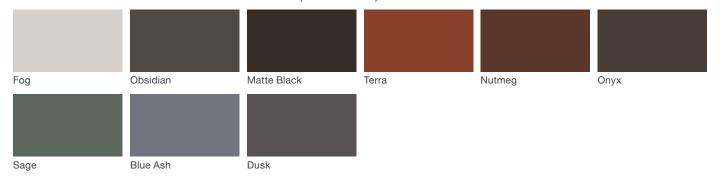

## **Architectural Series - Powdercoated Metal\*** (Fine Texture)

#### **Powdercoated Metal**

Powdercoated Metal Pangard  $II^{@}$  Polyester Powdercoat is a hard, yet flexible, finish that resists rusting, chipping, peeling and fading. In addition to colors shown, a wide selection of optional and custom colors may be specified for an upcharge.

\* All colors and patterns shown are approximate and may vary from sample and final.