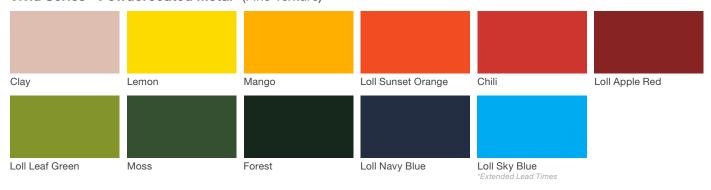

## Vivid Series - Powdercoated Metal\* (Fine Texture)

#### **Powdercoated Metal**

Powdercoated Metal Pangard  $II^{@}$  Polyester Powdercoat is a hard, yet flexible, finish that resists rusting, chipping, peeling and fading. In addition to colors shown, a wide selection of optional and custom colors may be specified for an upcharge.

\* All colors and patterns shown are approximate and may vary from sample and final.