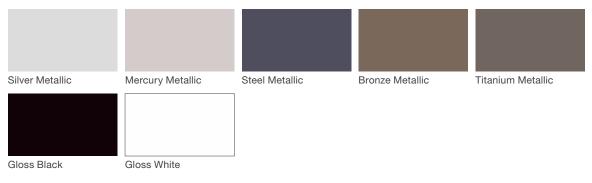

## **Neutral Series - Powdercoated Metal\***

#### **Powdercoated Metal**

Powdercoated Metal Pangard  $II^{@}$  Polyester Powdercoat is a hard, yet flexible, finish that resists rusting, chipping, peeling and fading. In addition to colors shown, a wide selection of optional and custom colors may be specified for an upcharge.

\* All colors and patterns shown are approximate and may vary from sample and final.