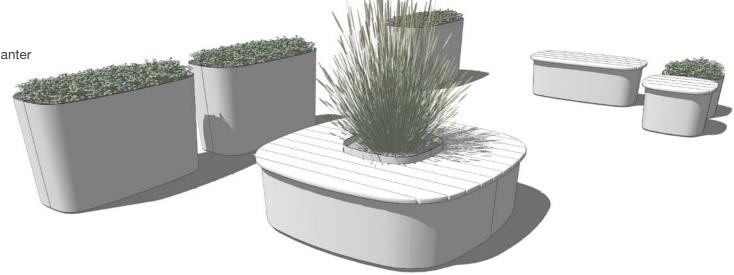

) 94" Platform / 49" Depth / Tall
- (1) Backrest



- (2) 94" Platform / 33" Depth / Short
- (1) 94" Platform / 33" Depth / Tall







# Components

(2) 94" Platform / 33" Depth / Tall

(4) Backrest





# Components

(7) 94" Platform / 8" Depth / Tall







Pods

- (1) 21" Seat
- (1) 21" Planter / Tall
- (1) 44" Seat
- (1) 21" Planter / Short





- (1) 21" Seat
- (1) 21" Planter / Tall
- (1) 56" Seat with Planter



- (1) 21" Seat
- (2) 44" Seat
- (1) 21" Planter / Tall



- (1) 21" Planter / Short
- (1) 44" Planter / Short
- (1) 56" Planter / Tall



# Components

(2) 44" Planter / Tall

(1) 56" Seat with Planter



- (1) 21" Seat
- (1) 44" Seat
- (1) 21" Planter / Short





- (3) 44" Planter / Tall
- (1) 21" Planter / Short
- (1) 21" Seat
- (1) 44" Seat
- (1) 56" Seat with Planter











- (2) 21" Seat
- (2) 44" Seat
- (1) 21" Planter / Short
- (1) 21" Planter / Tall







- (3) 21" Seat
- (1) 21" Planter / Short





# Components

(2) 44" Seat

















# Plains & Pods

# Plains & Pods Configuration #1







# Plains & Pods Configuration #4













# Plains & Pods Configuration #5

- (1) 94" Platform / 49" Depth / Short
- (1) 94" Platform / 33" Depth / Tall
- (2) Backrest
- (2) 21" Planter / Tall



#### landscapeforms.com

Plains & Pods™: Design by Industrial Facility

Specifications are subject to change without notice. Landscape Forms supports the Landscape Architecture Foundation at the Second Century level. ©2024 Landscape Forms, Inc.

landscapeforms