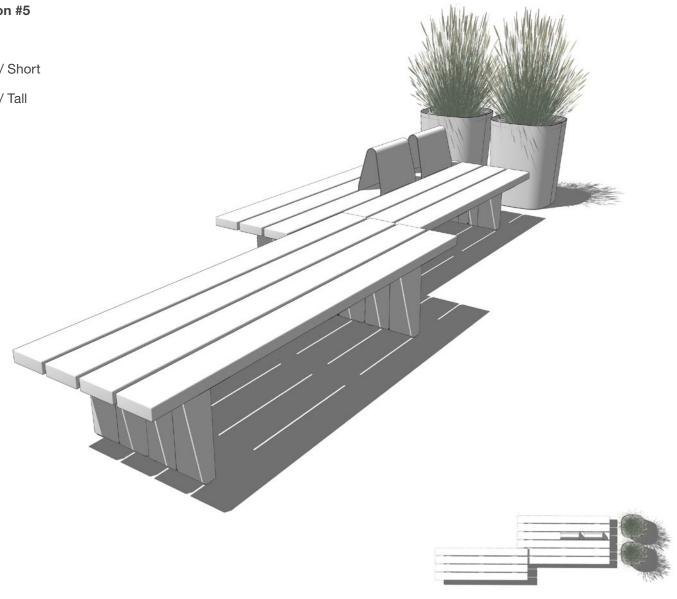

# Plains & Pods Configuration #5

- (1) 94" Platform / 49" Depth / Short
- (1) 94" Platform / 33" Depth / Tall
- (2) Backrest
- (2) 21" Planter / Tall