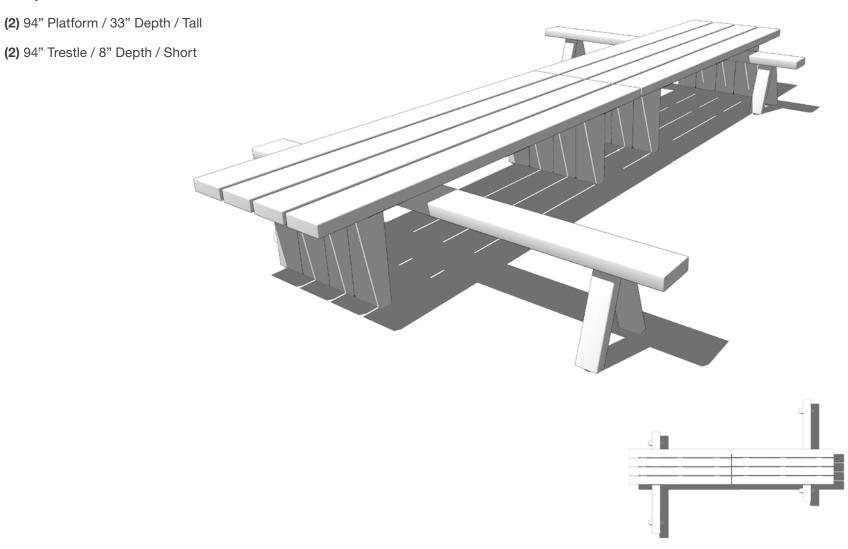

"



Backrest 8"x 22.5" x 15.5"



Skate Stop 2.75"x 1" x 1.25"

#### **Plains**



21" Seat 24.75" x 24.75" x 18.25"



24.75" x 48.75" x 18.25"



60" x 60" x 18.25"



56" Seat with Planter 60" x 60" x 18.25"



21" Planter, Short 22.25"x 22.5" x 16.75"



21" Planter, Tall 23.75"x 23.75" x 30.5"



44" Planter, Short 22.5"x 45.75" x16.75"



44" Planter, Tall 24.75"x 47.25" x 29"



56" Planter, Short 57.5"x 57.5" x 16.75"



56" Planter, Tall 59"x 59" x 30.5"



- (3) 94" Trestle / 8" Depth / Short
- (3) Side Table



- (2) 94" Trestle / 8" Depth / Short
- (2) 94" Platform / 8" Depth / Tall
- (1) Side Table



- (1) 94" Platform / 33" Depth / Short
- (1) 94" Platform / 49" Depth / Tall
- (1) Backrest



- (2) 94" Platform / 33" Depth / Short
- (1) 94" Platform / 33" Depth / Tall







# Components

(2) 94" Platform / 33" Depth / Tall

(4) Backrest





# Components

(7) 94" Platform / 8" Depth / Tall







Pods

- (1) 21" Seat
- (1) 21" Planter / Tall
- (1) 44" Seat
- (1) 21" Planter / Short





- (1) 21" Seat
- (1) 21" Planter / Tall
- (1) 56" Seat with Planter



- (1) 21" Seat
- (2) 44" Seat
- (1) 21" Planter / Tall



- (1) 21" Planter / Short
- (1) 44" Planter / Short
- (1) 56" Planter / Tall



# Components

(2) 44" Planter / Tall

(1) 56" Seat with Planter



- (1) 21" Seat
- (1) 44" Seat
- (1) 21" Planter / Short





- (3) 44" Planter / Tall
- (1) 21" Planter / Short
- (1) 21" Seat
- (1) 44" Seat
- (1) 56" Seat with Planter











- (2) 21" Seat
- (2) 44" Seat
- (1) 21" Planter / Short
- (1) 21" Planter / Tall







- (3) 21" Seat
- (1) 21" Planter / S