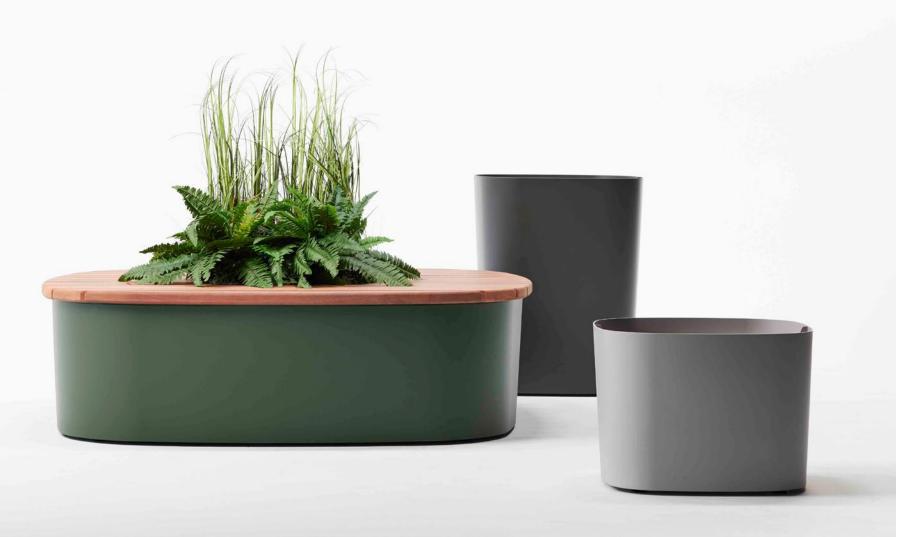

#### **Plains**

21" Seat 24.75" x 24.75" x 18.25"

24.75" x 48.75" x 18.25"

60" x 60" x 18.25"

56" Seat with Planter 60" x 60" x 18.25"

21" Planter, Short 22.25"x 22.5" x 16.75"

21" Planter, Tall 23.75"x 23.75" x 30.5"

44" Planter, Short 22.5"x 45.75" x16.75"

44" Planter, Tall 24.75"x 47.25" x 29"

56" Planter, Short 57.5"x 57.5" x 16.75"

56" Planter, Tall 59"x 59" x 30.5"

- (3) 94" Trestle / 8" Depth / Short
- (3) Side Table