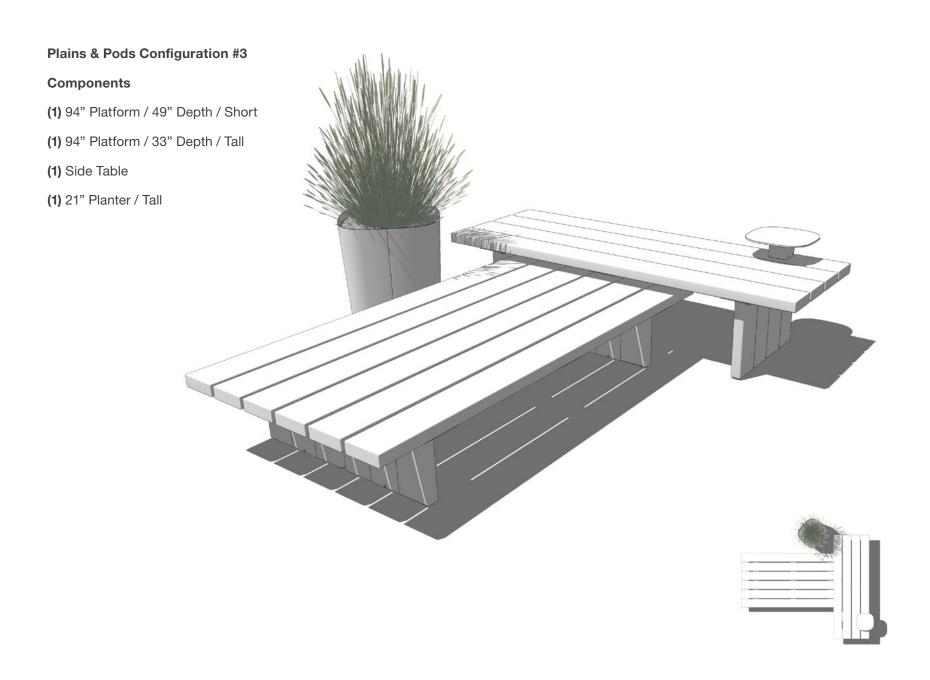

- (2) 94" Trestle / 8" Depth / Short
- (2) 94" Platform / 8" Depth / Tall
- (1) Side Table

- (1) 94" Platform / 33" Depth / Short
- (1) 94" Platform / 49" Depth / Tall
- (1) Backrest

- (2) 94" Platform / 33" Depth / Short
- (1) 94" Platform / 33" Depth / Tall