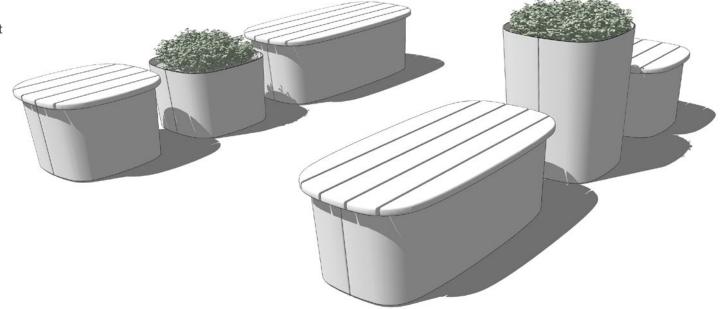

(1) 94" Platform / 33" Depth / Tall







# Components

(2) 94" Platform / 33" Depth / Tall

(4) Backrest





# Components

(7) 94" Platform / 8" Depth / Tall







Pods

- (1) 21" Seat
- (1) 21" Planter / Tall
- (1) 44" Seat
- (1) 21" Planter / Short





- (1) 21" Seat
- (1) 21" Planter / Tall
- (1) 56" Seat with Planter



- (1) 21" Seat
- (2) 44" Seat
- (1) 21" Planter / Tall



- (1) 21" Planter / Short
- (1) 44" Planter / Short
- (1) 56" Planter / Tall



# Components

(2) 44" Planter / Tall

(1) 56" Seat with Planter



- (1) 21" Seat
- (1) 44" Seat
- (1) 21" Planter / Short





- (3) 44" Planter / Tall
- (1) 21" Planter / Short
- (1) 21" Seat
- (1) 44" Seat
- (1) 56" Seat with Planter











- (2) 21" Seat
- (2) 44" Seat
- (1) 21" Planter / Short
- (1) 21" Planter / Tall







- (3) 21" Seat
- (1) 21" Planter / Short





# Components

(2) 44" Seat

















# Plains & Pods

# Plains & Pods Configuration #1







# Plains & Pods Configuration #4













# Plains & Pods Configuration #5

- (1) 94" Platform / 49" Depth / Short
- (1) 94" Platform / 33" Depth / Tall
- (2) Backrest
- (2) 21" Planter / Tall



#### landscapeforms.com

Plains & Pods™: Design by Industrial Facility

Specifications are subject to change without notice. Landscape Forms supports the Landscape Architecture Foundation at the Second Century level. ©2024 Landscape Forms, Inc.

landscapeforms