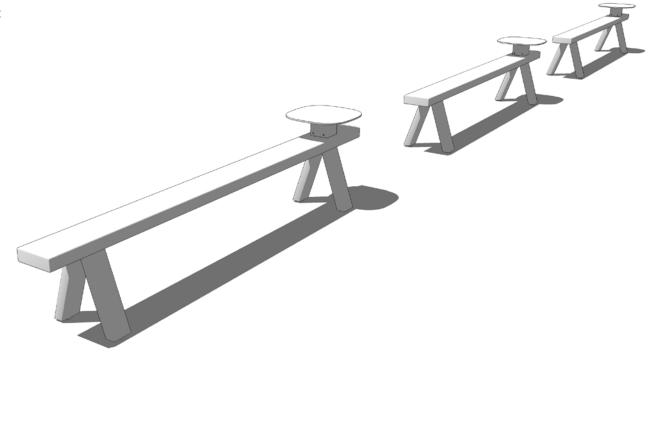

ll 7.5" x 94" x 20.5"/21"



94" Platform, 33" Depth, 94" Platform, 33" Depth, 32.5"x 94" x 21" 32.5"x 94" x 17"



94" Platform, 49" Depth, Short 49"x 94" x 17"



94" Platform, 49" Depth, 49"x 94" x 21"

#### **Plains Accessories**

Short



Side Table 15.75"x 15.75" x 5"



Backrest 8"x 22.5" x 15.5"



Skate Stop 2.75"x 1" x 1.25"

#### **Plains**



21" Seat 24.75" x 24.75" x 18.25"



24.75" x 48.75" x 18.25"



60" x 60" x 18.25"



56" Seat with Planter 60" x 60" x 18.25"



21" Planter, Short 22.25"x 22.5" x 16.75"



21" Planter, Tall 23.75"x 23.75" x 30.5"



44" Planter, Short 22.5"x 45.75" x16.75"



44" Planter, Tall 24.75"x 47.25" x 29"



56" Planter, Short 57.5"x 57.5" x 16.75"



56" Planter, Tall 59"x 59" x 30.5"



- (3) 94" Trestle / 8" Depth / Short
- (3) Side Table



- (2) 94" Trestle / 8" Depth / Short
- (2) 94" Platform / 8" Depth / Tall
- (1) Side Table



- (1) 94" Platform / 33" Depth / Short
- (1) 94" Platform / 49" Depth / Tall
- (1) Backrest



- (2) 94" Platform / 33" Depth / Short
- (1) 94" Platform / 33" Depth / Tall







# Components

(2) 94" Platform / 33" Depth / Tall

(4) Backrest





# Components

(7) 94" Platform / 8" Depth / Tall







Pods

- (1) 21" Seat
- (1) 21" Planter / Tall
- (1) 44" Seat
- (1) 21" Planter / Short





- (1) 21" Seat
- (1) 21" Planter / Tall
- (1) 56" Seat with Planter



- (1) 21" Seat
- (2) 44" Seat
- (1) 21" Planter / Tall



- (1) 21" Planter / Short
- (1) 44" Planter / Short
- (1) 56" Planter / Tall



# Components

(2) 44" Planter / Tall

(1) 56" Seat with Planter



- (1) 21" Seat
- (1) 44" Seat
-