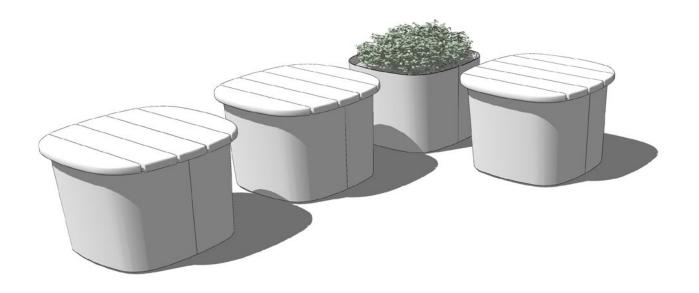

#### **Plains**

21" Seat 24.75" x 24.75" x 18.25"

24.75" x 48.75" x 18.25"

60" x 60" x 18.25"

56" Seat with Planter 60" x 60" x 18.25"

21" Planter, Short 22.25"x 22.5" x 16.75"

21" Planter, Tall 23.75"x 23.75" x 30.5"

44" Planter, Short 22.5"x 45.75" x16.75"

44" Planter, Tall 24.75"x 47.25" x 29"

56" Planter, Short 57.5"x 57.5" x 16.75"

56" Planter, Tall 59"x 59" x 30.5"

- (3) 94" Trestle / 8" Depth / Short
- (3) Side Table