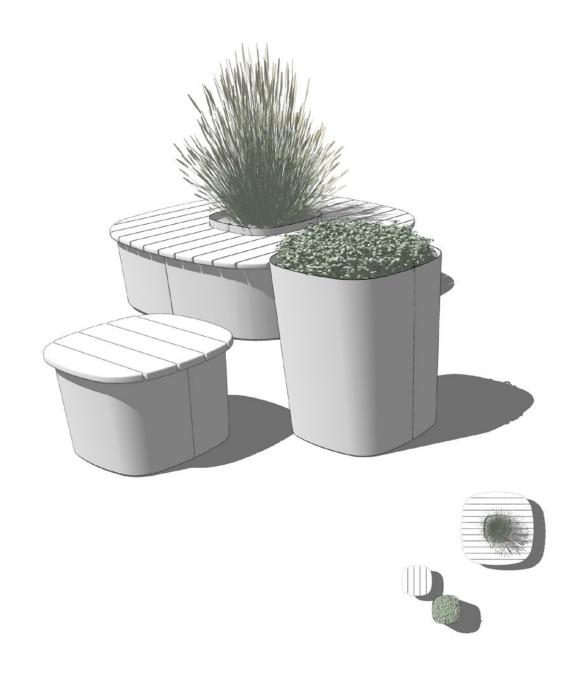

# Components

(2) 44" Planter / Tall

(1) 56" Seat with Planter

- (1) 21" Seat
- (1) 44" Seat
- (1) 21" Planter / Short

- (3) 44" Planter / Tall
- (1) 21" Planter / Short
- (1) 21" Seat
- (1) 44" Seat
- (1) 56" Seat with Planter