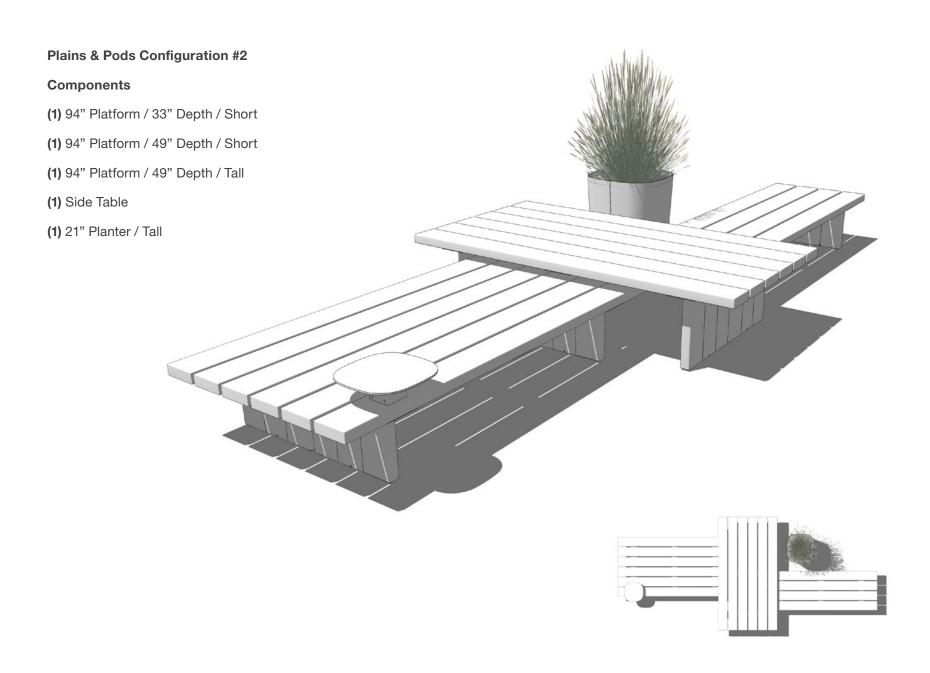

- (2) 94" Trestle / 8" Depth / Short
- (2) 94" Platform / 8" Depth / Tall
- (1) Side Table

- (1) 94" Platform / 33" Depth / Short
- (1) 94" Platform / 49" Depth / Tall
- (1) Backrest

- (2) 94" Platform / 33" Depth / Short
- (1) 94" Platform / 33" Depth / Tall