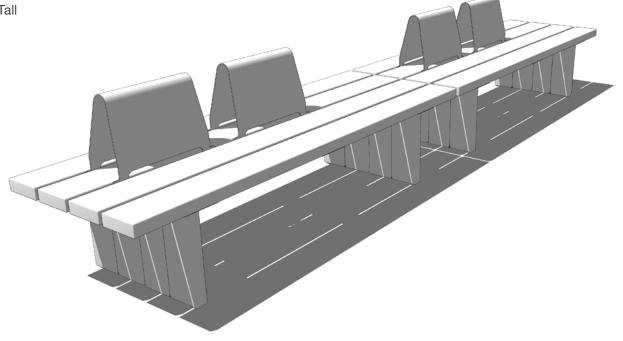

- (2) 94" Trestle / 8" Depth / Short
- (2) 94" Platform / 8" Depth / Tall
- (1) Side Table

- (1) 94" Platform / 33" Depth / Short
- (1) 94" Platform / 49" Depth / Tall
- (1) Backrest

- (2) 94" Platform / 33" Depth / Short
- (1) 94" Platform / 33" Depth / Tall