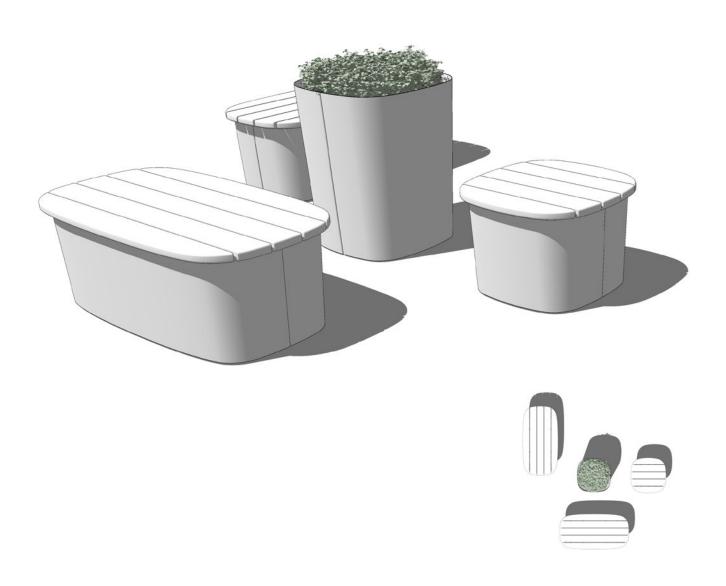

- (2) 21" Seat
- (2) 44" Seat
- (1) 21" Planter / Short
- (1) 21" Planter / Tall

- (3) 21" Seat
- (1) 21" Planter / Short