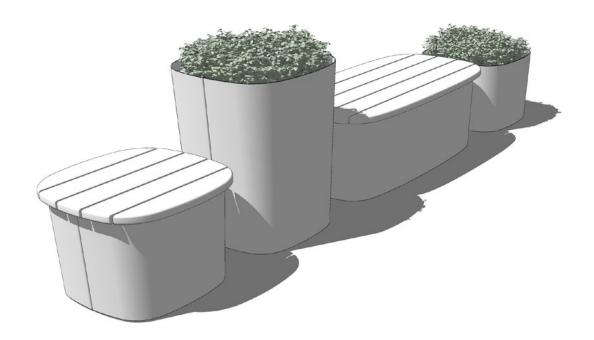

# Components

(7) 94" Platform / 8" Depth / Tall

Pods

- (1) 21" Seat
- (1) 21" Planter / Tall
- (1) 44" Seat
- (1) 21" Planter / Short

- (1) 21" Seat
- (1) 21" Planter / Tall
- (1) 56" Seat with Planter

- (1) 21" Seat
- (2) 44" Seat
- (1) 21" Planter / Tall

- (1) 21" Planter / Short
- (1) 44" Planter / Short
- (1) 56" Planter / Tall