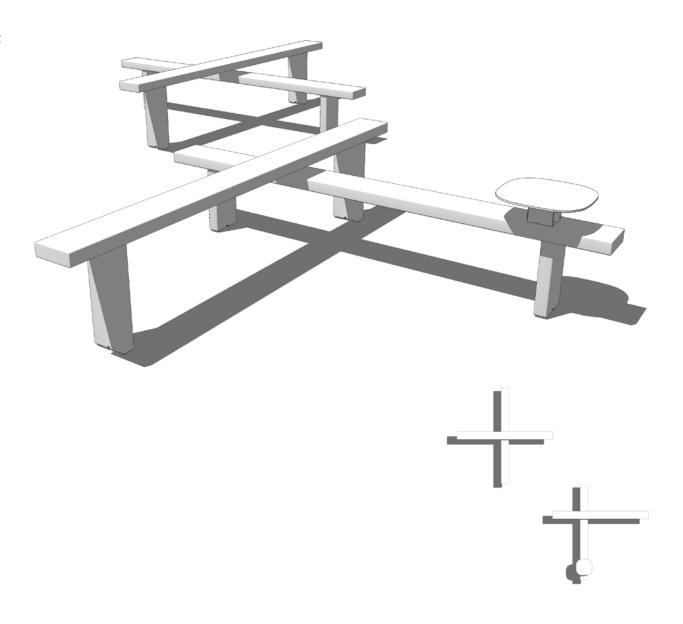

- (2) 94" Trestle / 8" Depth / Short
- (2) 94" Platform / 8" Depth / Tall
- (1) Side Table

- (1) 94" Platform / 33" Depth / Short
- (1) 94" Platform / 49" Depth / Tall
- (1) Backrest

- (2) 94" Platform / 33" Depth / Short
- (1) 94" Platform / 33" Depth / Tall