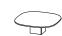

#### **Plains**

21" Seat 24.75" x 24.75" x 18.25"

24.75" x 48.75" x 18.25"

60" x 60" x 18.25"

56" Seat with Planter 60" x 60" x 18.25"

21" Planter, Short 22.25"x 22.5" x 16.75"

21" Planter, Tall 23.75"x 23.75" x 30.5"

44" Planter, Short 22.5"x 45.75" x16.75"

44" Planter, Tall 24.75"x 47.25" x 29"

56" Planter, Short 57.5"x 57.5" x 16.75"

56" Planter, Tall 59"x 59" x 30.5"

- (3) 94" Trestle / 8" Depth / Short
- (3) Side Table