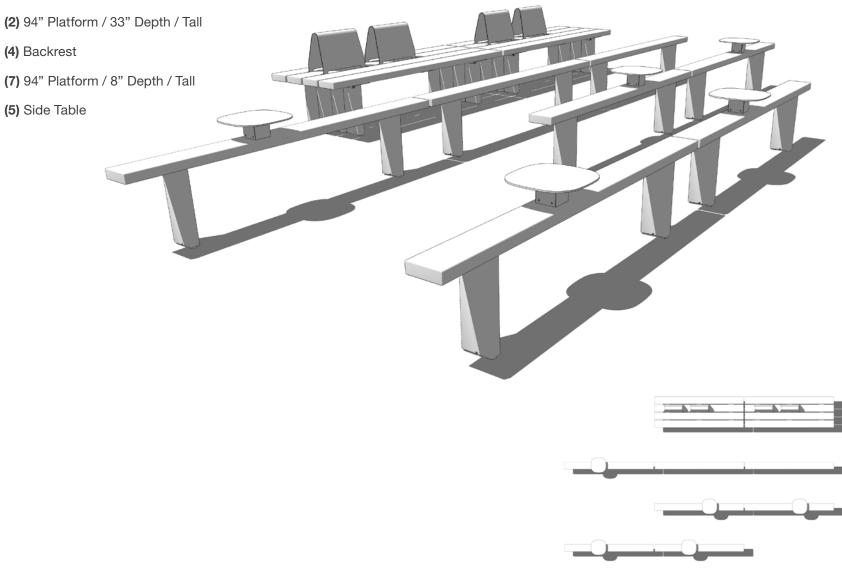

# Components

(2) 94" Platform / 33" Depth / Tall

(4) Backrest

# Components

(7) 94" Platform / 8" Depth / Tall

Pods

- (1) 21" Seat
- (1) 21" Planter / Tall
- (1) 44" Seat
- (1) 21" Planter / Short

- (1) 21" Seat
- (1) 21" Planter / Tall
- (1) 56" Seat with Planter

- (1) 21" Seat
- (2) 44" Seat
- (1) 21" Planter / Tall

#### **Plains Accessories**

Short

Side Table 15.75"x 15.75" x 5"

Backrest 8"x 22.5" x 15.5"

Skate Stop 2.75"x 1" x 1.25"