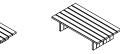

#### **Plains**

7.5" x 94" x 14.75"

Single, Short 7.5" x 94" x 16.5"/16.75"

Single, Tall 7.5" x 94" x 20.5"/21"

94" Platform, 33" Depth, 94" Platform, 33" Depth, 32.5"x 94" x 21" 32.5"x 94" x 17"

94" Platform, 49" Depth, Short 49"x 94" x 17"

94" Platform, 49" Depth, 49"x 94" x 21"