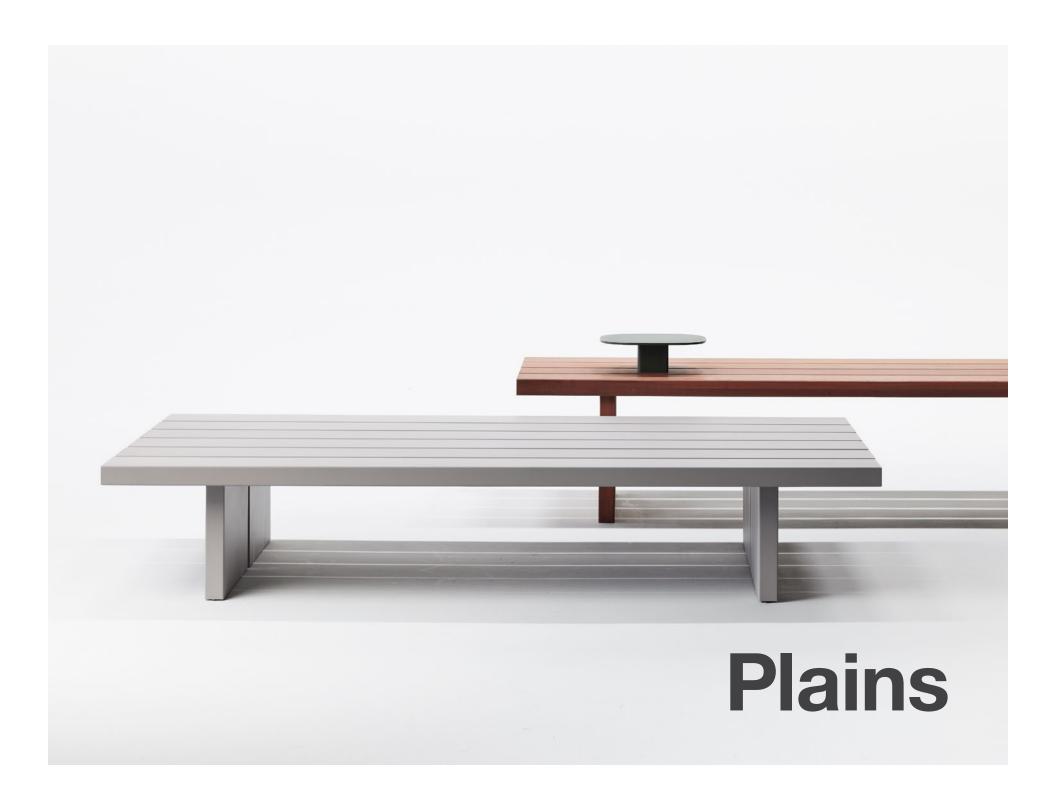

#### **Planning With Plains & Pods**

Plains & Pods embrace the potential of non-prescriptive design to elevate, humanize and personalize public outdoor space. Rectilinear, bold and architectural, Plains are largeformat beams and platforms that vary in height and width to create multifaceted settings that speak to their users' individuality. Welcoming a wide range of interactions and enabling the full freedom of design in three dimensions, Plains can branch, network, stair-step, overlap, crisscross, create runs and more. The curvilinear counterpart to Plains, Pods seating and planters are designed to be grouped together in tiered clusters of respite space and attractive greenery. From open and welcoming communal zones, to areas for privacy and single seating, to quick touchdown points around the periphery, archipelagos of Pods bring social and aesthetic depth to the landscape. Plains & Pods are designed to work elegantly both together and independently, and are unified in the way they use minimalist, open-ended design to prioritize flexibility, adaptability, and user autonomy in outdoor space.

#### **Plains**

7.5" x 94" x 14.75"

Single, Short 7.5" x 94" x 16.5"/16.75"

Single, Tall 7.5" x 94" x 20.5"/21"

94" Platform, 33" Depth, 94" Platform, 33" Depth, 32.5"x 94" x 21" 32.5"x 94" x 17"

94" Platform, 49" Depth, Short 49"x 94" x 17"