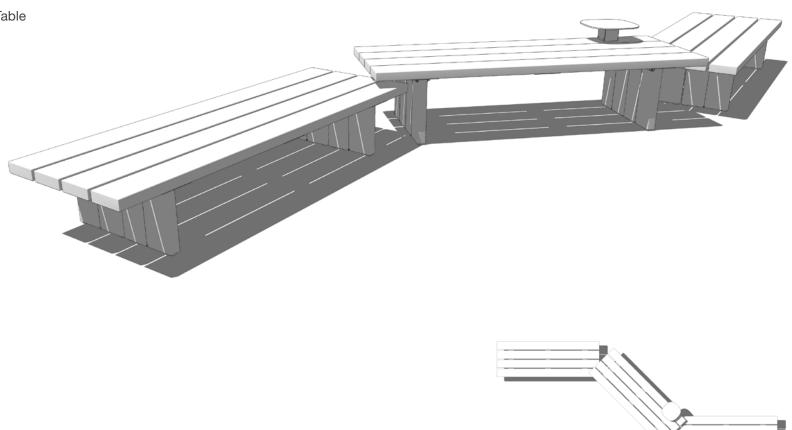

- (2) 94" Trestle / 8" Depth / Short
- (2) 94" Platform / 8" Depth / Tall
- (1) Side Table

- (1) 94" Platform / 33" Depth / Short
- (1) 94" Platform / 49" Depth / Tall
- (1) Backrest

- (2) 94" Platform / 33" Depth / Short
- (1) 94" Platform / 33" Depth / Tall