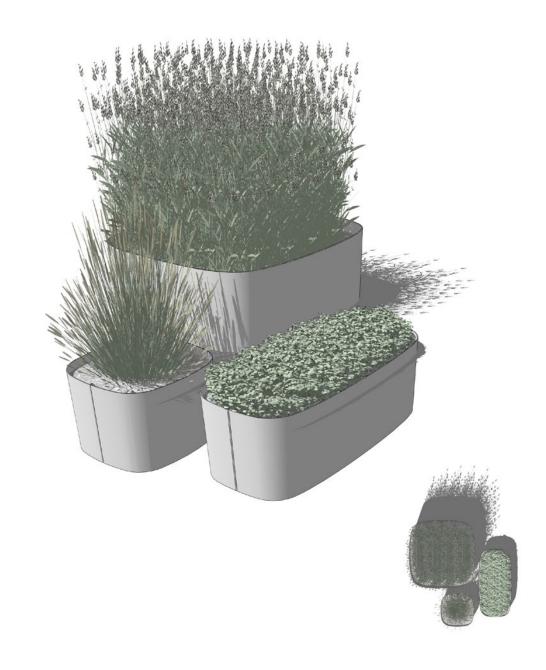

#### **Plains**

21" Seat 24.75" x 24.75" x 18.25"

24.75" x 48.75" x 18.25"

60" x 60" x 18.25"

56" Seat with Planter 60" x 60" x 18.25"

21" Planter, Short 22.25"x 22.5" x 16.75"

21" Planter, Tall 23.75"x 23.75" x 30.5"

44" Planter, Short 22.5"x 45.75" x16.75"

44" Planter, Tall 24.75"x 47.25" x 29"

56" Planter, Short 57.5"x 57.5" x 16.75"

56" Planter, Tall 59"x 59" x 30.5"

- (3) 94" Trestle / 8" Depth / Short
- (3) Side Table