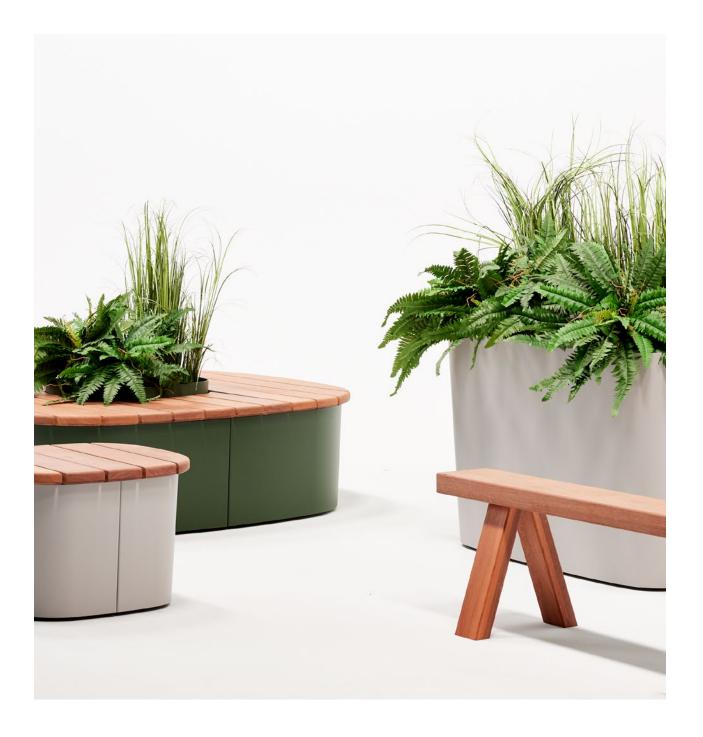

#### **Plains**

21" Seat 24.75" x 24.75" x 18.25"

24.75" x 48.75" x 18.25"

60" x 60" x 18.25"

56" Seat with Planter 60" x 60" x 18.25"

21" Planter, Short 22.25"x 22.5" x 16.75"

21" Planter, Tall 23.75"x 23.75" x 30.5"

44" Planter, Short 22.5"x 45.75" x16.75"

44" Planter, Tall 24.75"x 47.25" x 29"

56" Planter, Short 57.5"x 57.5" x 16.75"

56" Planter, Tall 59"x 59" x 30.5"

- (3) 94" Trestle / 8" Depth / Short
- (3) Side Table