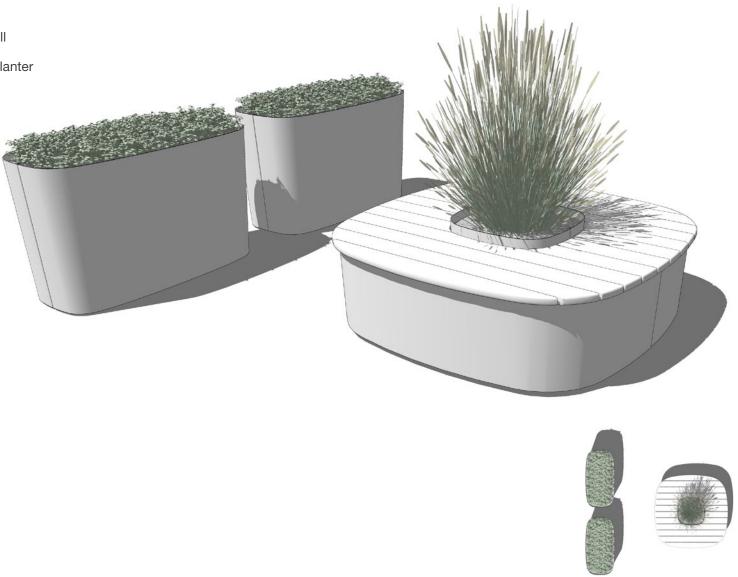

#### **Plains**

21" Seat 24.75" x 24.75" x 18.25"

24.75" x 48.75" x 18.25"

60" x 60" x 18.25"

56" Seat with Planter 60" x 60" x 18.25"

21" Planter, Short 22.25"x 22.5" x 16.75"

21" Planter, Tall 23.75"x 23.75" x 30.5"

44" Planter, Short 22.5"x 45.75" x16.75"

44" Planter, Tall 24.75"x 47.25" x 29"

56" Planter, Short 57.5"x 57.5" x 16.75"

56" Planter, Tall 59"x 59" x 30.5"

- (3) 94" Trestle / 8" Depth / Short
- (3) Side Table