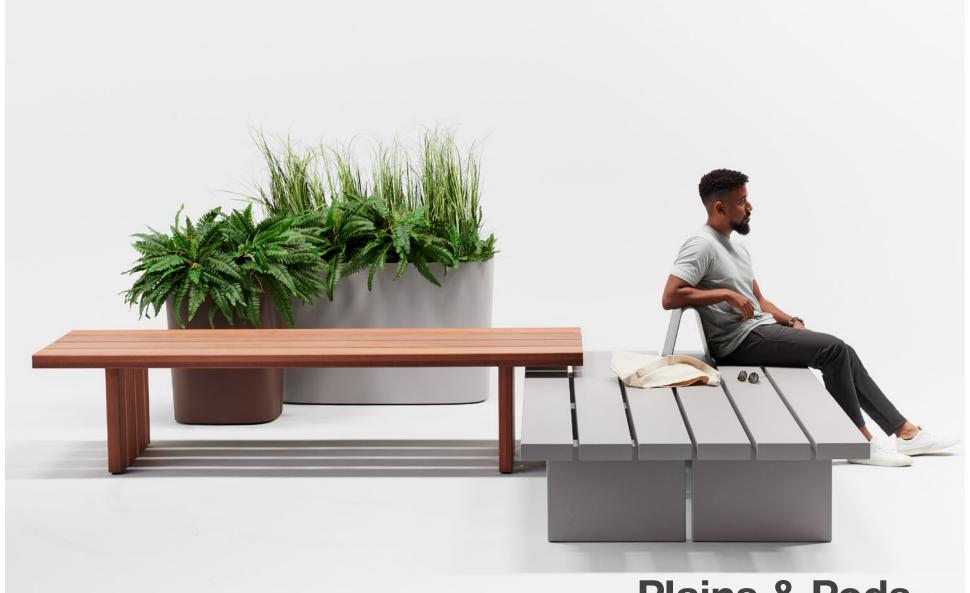

#### **Planning With Plains & Pods**

Plains & Pods embrace the potential of non-prescriptive design to elevate, humanize and personalize public outdoor space. Rectilinear, bold and architectural, Plains are largeformat beams and platforms that vary in height and width to create multifaceted settings that speak to their users' individuality. Welcoming a wide range of interactions and enabling the full freedom of design in three dimensions, Plains can branch, network, stair-step, overlap, crisscross, create runs and more. The curvilinear counterpart to Plains, Pods seating and planters are designed to be grouped together in tiered clusters of respite space and attractive greenery. From open and welcoming communal zones, to areas for privacy and single seating, to quick touchdown points around the periphery, archipelagos of Pods bring social and aesthetic depth to the landscape. Plains & Pods are designed to work elegantly both together and independently, and are unified in the way they use minimalist, open-ended design to prioritize flexibility, adaptability, and user autonomy in outdoor space.

This Planning Guide first offers inspiration on how Plains & Pods can work individually, and then we will join them to illustrate how the two complementary products work together to expand an outdoor space's range of experiences, interactions and interpretations. The following is by no means exhaustive, but rather a jumping off point intended to familiarize designers with Plains & Pods and to inspire limitless new configurations unique to their projects.

#### **Plains**

7.5" x 94" x 14.75"

Single, Short 7.5" x 94" x 16.5"/16.75"

Single, Tall 7.5" x 94" x 20.5"/21"

94" Platform, 33" Depth, 94" Platform, 33" Depth, 32.5"x 94" x 21" 32.5"x 94" x 17"

94" Platform, 49" Depth, Short 49"x 94" x 17"