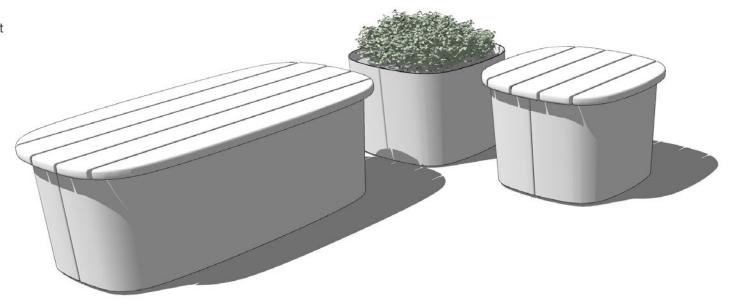

#### **Plains**

21" Seat 24.75" x 24.75" x 18.25"

24.75" x 48.75" x 18.25"

60" x 60" x 18.25"

56" Seat with Planter 60" x 60" x 18.25"

21" Planter, Short 22.25"x 22.5" x 16.75"

21" Planter, Tall 23.75"x 23.75" x 30.5"

44" Planter, Short 22.5"x 45.75" x16.75"

44" Planter, Tall 24.75"x 47.25" x 29"

56" Planter, Short 57.5"x 57.5" x 16.75"

56" Planter, Tall 59"x 59" x 30.5"

- (3) 94" Trestle / 8" Depth / Short
- (3) Side Table