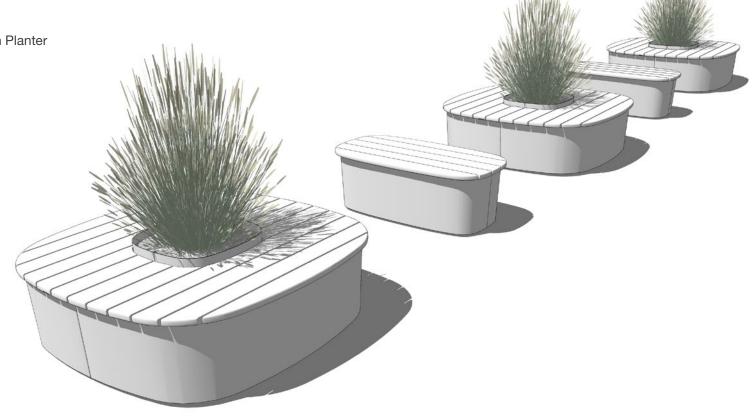

#### **Planning With Plains & Pods**

Plains & Pods embrace the potential of non-prescriptive design to elevate, humanize and personalize public outdoor space. Rectilinear, bold and architectural, Plains are largeformat beams and platforms that vary in height and width to create multifaceted settings that speak to their users' individuality. Welcoming a wide range of interactions and enabling the full freedom of design in three dimensions, Plains can branch, network, stair-step, overlap, crisscross, create runs and more. The curvilinear counterpart to Plains, Pods seating and planters are designed to be grouped together in tiered clusters of respite space and attractive greenery. From open and welcoming communal zones, to areas for privacy and single seating, to quick touchdown points around the periphery, archipelagos of Pods bring social and aesthetic depth to the landscape. Plains & Pods are designed to work elegantly both together and independently, and are unified in the way they use minimalist, open-ended design to prioritize flexibility, adaptability, and user autonomy in outdoor space.

This Planning Guide first offers inspiration on how Plains & Pods can work individually, and then we will join them to illustrate how the two complementary products work together to expand an outdoor space's range of experiences, interactions and interpretations. The following is by no means exhaustive, but rather a jumping off point intended to familiarize designers with Plains & Pods and to inspire limitless new configurations unique to their projects.