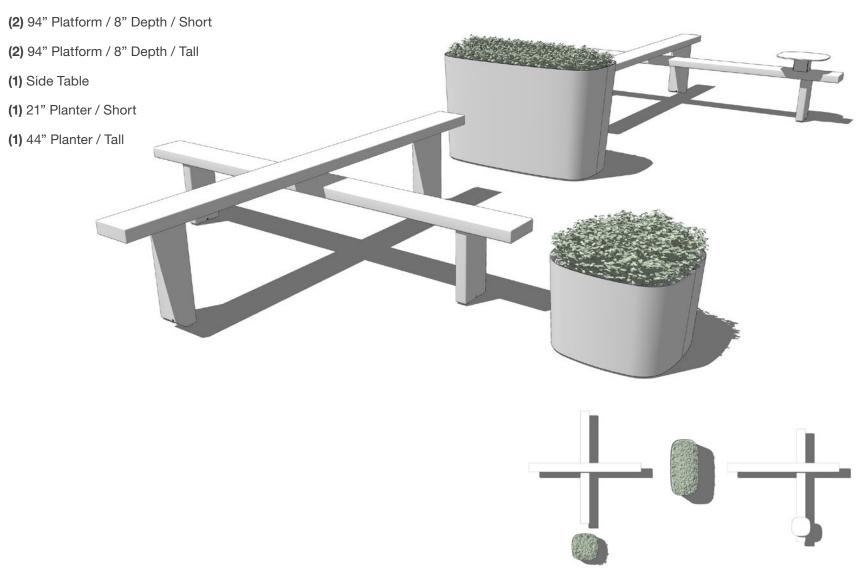

# Plains & Pods Configuration #1

- (2) 94" Trestle / 8" Depth / Short
- (2) 94" Platform / 8" Depth / Tall
- (1) Side Table

- (1) 94" Platform / 33" Depth / Short
- (1) 94" Platform / 49" Depth / Tall
- (1) Backrest

- (2) 94" Platform / 33" Depth / Short
- (1) 94" Platform / 33" Depth / Tall