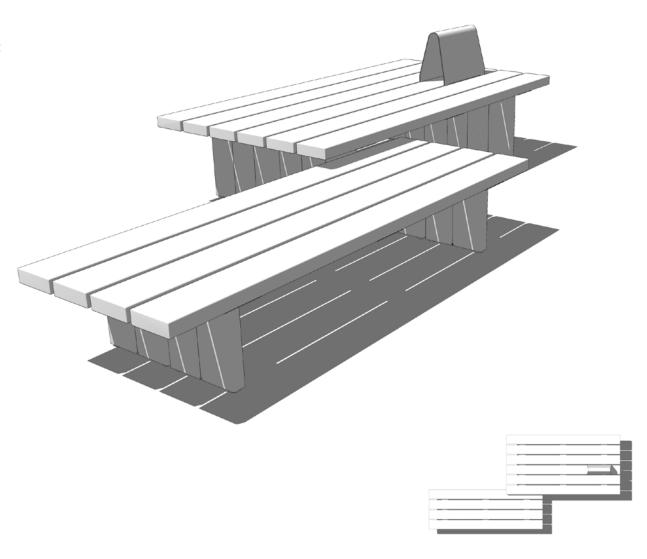

#### **Plains**

7.5" x 94" x 14.75"

Single, Short 7.5" x 94" x 16.5"/16.75"

Single, Tall 7.5" x 94" x 20.5"/21"

94" Platform, 33" Depth, 94" Platform, 33" Depth, 32.5"x 94" x 21" 32.5"x 94" x 17"

94" Platform, 49" Depth, Short 49"x 94" x 17"