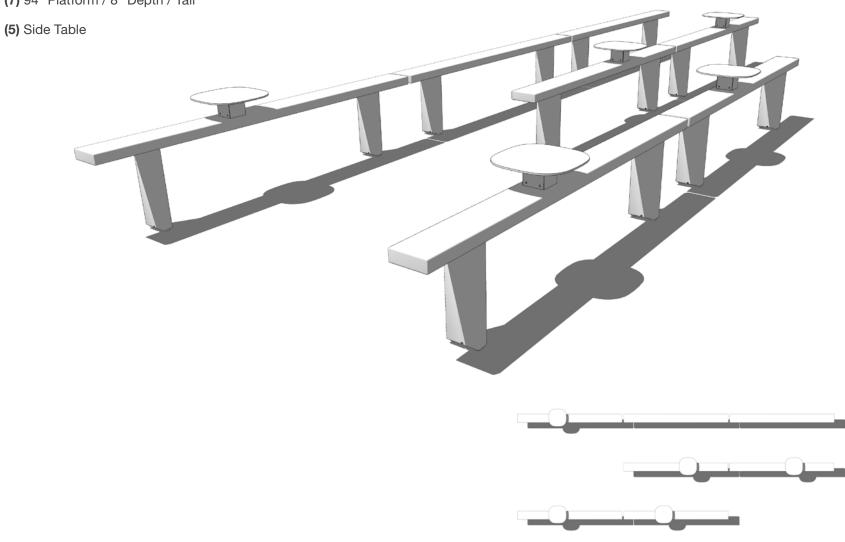

#### **Plains Accessories**

Short

Side Table 15.75"x 15.75" x 5"

Backrest 8"x 22.5" x 15.5"

Skate Stop 2.75"x 1" x 1.25"

# Components

(7) 94" Platform / 8" Depth / Tall

Pods

- (1) 21" Seat
- (1) 21" Planter / Tall
- (1) 44" Seat
- (1) 21" Planter / Short

- (1) 21" Seat
- (1) 21" Planter / Tall
- (1) 56" Seat with Planter

- (1) 21" Seat
- (2) 44" Seat
- (1) 21" Planter / Tall

- (1) 21" Planter / Short
- (1) 44" Planter / Short
- (1) 56" Planter / Tall