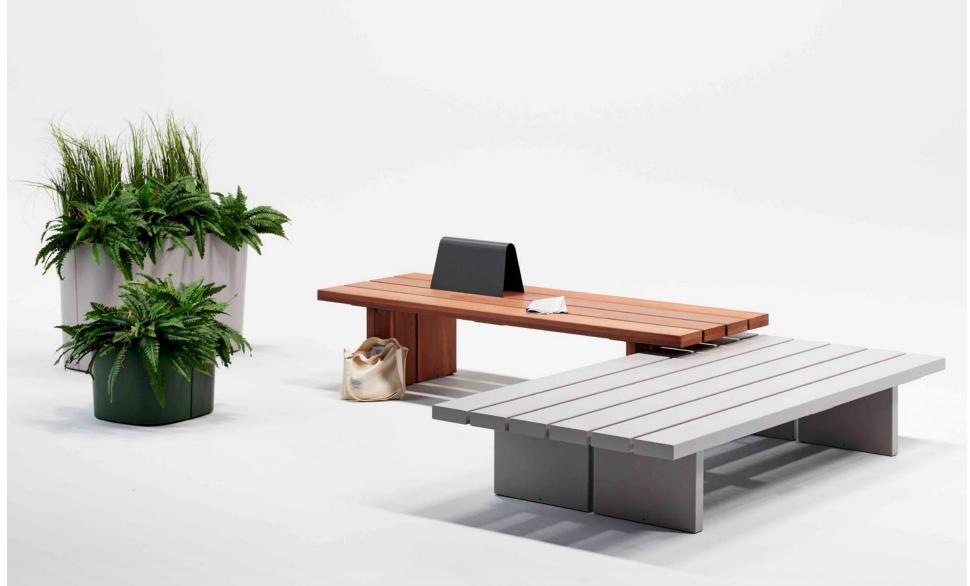

#### **Plains**

7.5" x 94" x 14.75"

Single, Short 7.5" x 94" x 16.5"/16.75"

Single, Tall 7.5" x 94" x 20.5"/21"

94" Platform, 33" Depth, 94" Platform, 33" Depth, 32.5"x 94" x 21" 32.5"x 94" x 17"

94" Platform, 49" Depth, Short 49"x 94" x 17"

94" Platform, 49" Depth, 49"x 94" x 21"

#### **Plains Accessories**

Short

Side Table 15.75"x 15.75" x 5"

Backrest 8"x 22.5" x 15.5"

Skate Stop 2.75"x 1" x 1.25"