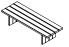

#### **Plains**

7.5" x 94" x 14.75"

Single, Short 7.5" x 94" x 16.5"/16.75"

Single, Tall 7.5" x 94" x 20.5"/21"

94" Platform, 33" Depth, 94" Platform, 33" Depth, 32.5"x 94" x 21" 32.5"x 94" x 17"

94" Platform, 49" Depth, Short 49"x 94" x 17"