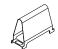

#### **Plains Accessories**

Short

Side Table 15.75"x 15.75" x 5"

Backrest 8"x 22.5" x 15.5"

Skate Stop 2.75"x 1" x 1.25"