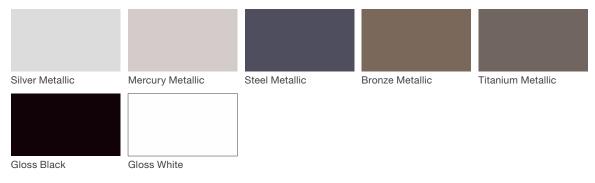

# Architectural Series - Powdercoated Metal\* (Fine Texture)

#### **Powdercoated Metal**

Powdercoated Metal Pangard  $II^{@}$  Polyester Powdercoat is a hard, yet flexible, finish that resists rusting, chipping, peeling and fading. In addition to colors shown, a wide selection of optional and custom colors may be specified for an upcharge.

\* All colors and patterns shown are approximate and may vary from sample and final.