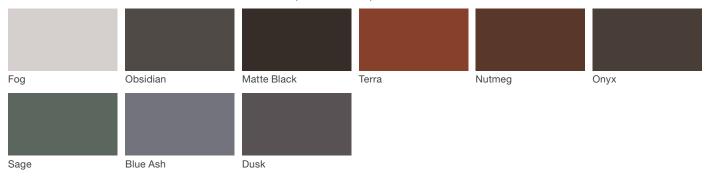

## **Neutral Series - Powdercoated Metal\***

#### **Powdercoated Metal**

Powdercoated Metal Pangard  $II^{@}$  Polyester Powdercoat is a hard, yet flexible, finish that resists rusting, chipping, peeling and fading. In addition to colors shown, a wide selection of optional and custom colors may be specified for an upcharge.

\* All colors and patterns shown are approximate and may vary from sample and final.