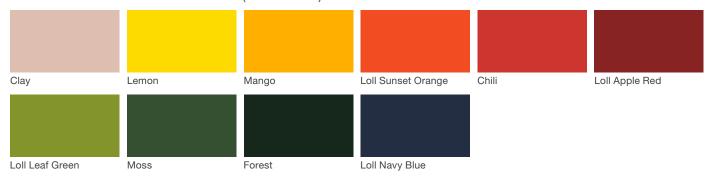

# Vivid Series - Powdercoated Metal\* (Fine Texture)

#### **Powdercoated Metal**

Powdercoated Metal Pangard  $II^{@}$  Polyester Powdercoat is a hard, yet flexible, finish that resists rusting, chipping, peeling and fading. In addition to colors shown, a wide selection of optional and custom colors may be specified for an upcharge.

\* All colors and patterns shown are approximate and may vary from sample and final.