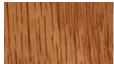

### Woodgrains (Interior, LF-80 Finish)\*

Domestically Sourced Thermally Modified Ash

Оак

Maple Jarrah (P)

#### Woodgrains (Interior, LF-80 Finish)

Interior woods are finished with Landscape Forms' exclusive LF-80 wood finish, a clear, catalyzed acrylic lacquer. Available in Oak, Maple, Jarrah, and Domestically Sourced Thermally Modified Ash (DSTMA). Pricing for standard woods and options varies. (P) = Premium Woods