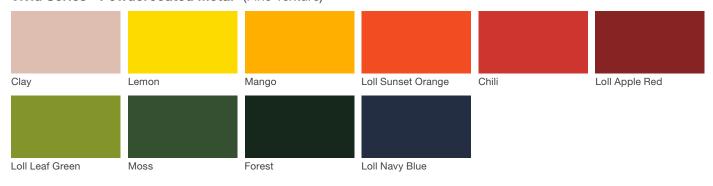

# **Peak Sunshade**

landscapeforms

### **Material / Colors Sheet**

# Vivid Series - Powdercoated Metal\* (Fine Texture)



## **Neutral Series - Powdercoated Metal\***



# **Architectural Series - Powdercoated Metal\*** (Fine Texture)



# **Peak Sunshade**

landscapeforms

#### Material / Colors Sheet

#### **Powdercoated Metal**

Powdercoated Metal Pangard II® Polyester Powdercoat is a hard, yet flexible, finish that resists rusting, chipping, peeling and fading. In addition to colors shown, a wide selection of optional and custom colors may be specified for an upcharge.

\* All colors and patterns shown are approximate and may vary from sample and final.

Visit landscapeforms.com for more information. Specifications are subject to change without notice. Landscape Forms supports the Landscape Architecture Foundation at the Second Century level. ©2023 Landscape Forms, Inc.

landscapeforms.com | specify@lan