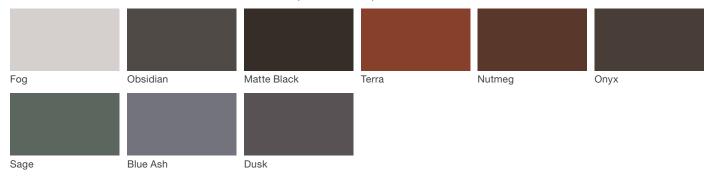

# **Peak Sunshade**

landscapeforms

### **Material / Colors Sheet**

# Vivid Series - Powdercoated Metal\* (Fine Texture)



## **Neutral Series - Powdercoated Metal\***



# **Architectural Series - Powdercoated Metal\*** (Fine Texture)



# **Peak Sunshade**

landscapeforms

#### Material / Colors Sheet

#### **Powdercoated Metal**

Powdercoated Metal Pangard II® Polyester Powdercoat is a hard, yet flexible, finish that resists rusting, chipping, peeling and fading. In addition to colors shown, a wide selection of optional and custom colors may be specified for an upcharge.

\* All colors and patterns shown are approximate and may vary from sample and final.

Visit landscapeforms.com for more information. Specifications are subject to change without notice. Landscape Forms supports the Landscape Architecture Foundation at the Second Century level. ©2023 Landscape Forms, Inc.

landscapeforms.com | specify@landscapeforms.com