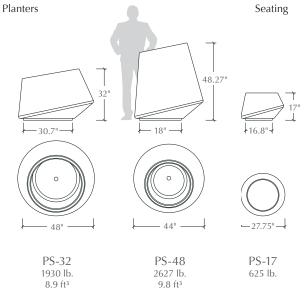

## TO SPECIFY

Select the PS product number along with the options below.

### Notes

- See website to download CSI specifications
- Prices vary based on color, sandblasting, sealer and extra drain holes

All weights are approximate. Volume is calculated 1" down from the top surface of the planter.