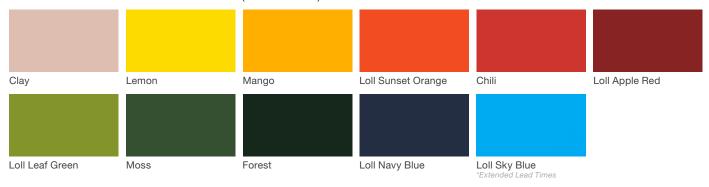

## Vivid Series - Powdercoated Metal\* (Fine Texture)

#### **Powdercoated Metal**

Powdercoated Metal Pangard II<sup>®</sup> Polyester Powdercoat is a hard, yet flexible, finish that resists rusting, chipping, peeling and fading. In addition to colors shown, a wide selection of optional and custom colors may be specified for an upcharge.

\* All colors and patterns shown are approximate and may vary from sample and final.