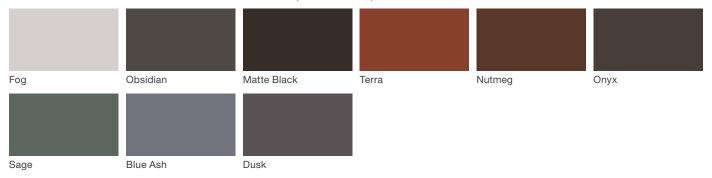

## **Neutral Series - Powdercoated Metal\***

#### **Powdercoated Metal**

Powdercoated Metal Pangard II<sup>®</sup> Polyester Powdercoat is a hard, yet flexible, finish that resists rusting, chipping, peeling and fading. In addition to colors shown, a wide selection of optional and custom colors may be specified for an upcharge.

\* All colors and patterns shown are approximate and may vary from sample and final.