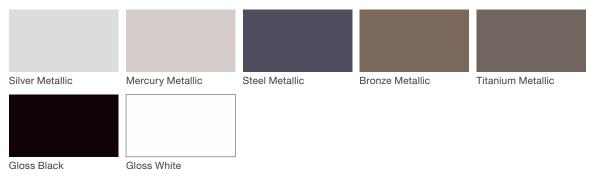

# Architectural Series - Powdercoated Metal\* (Fine Texture)

#### **Powdercoated Metal**

Powdercoated Metal Pangard II<sup>®</sup> Polyester Powdercoat is a hard, yet flexible, finish that resists rusting, chipping, peeling and fading. In addition to colors shown, a wide selection of optional and custom colors may be specified for an upcharge.

\* All colors and patterns shown are approximate and may vary from sample and final.