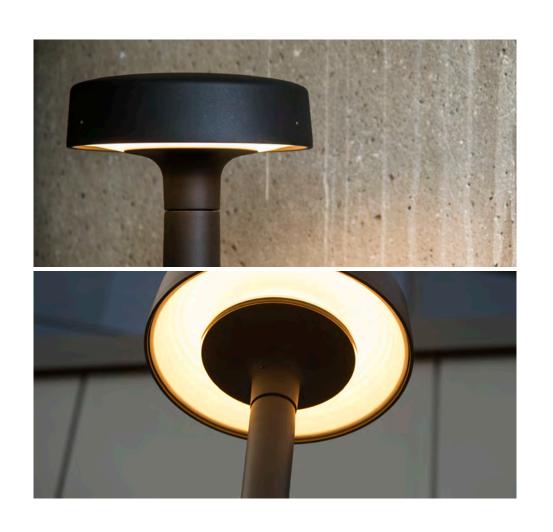

## **Inner Beauty**

Motive luminaires celebrate the beauty of light and its interaction with objects, architecture, and space. Motive's hidden light source, clear lens, and sculpted interior invite closer inspection. Like the intricacy of a Swiss watch, Motive's form and mechanics are striking inside and out.

## **Expand the Possibilities**

The Motive family includes area lights, a path light, a wall-mounted light, a pendant light, and a dramatic floor lamp (a first for Landscape Forms). Each light offers its own visual experience. Area lights are offered with a clear or diffused lens, in two pole heights, and with three distribution types. The path light has a diffused lens and two distribution types. The ADA-compliant wall-mounted light with diffused lens illuminates 360 degrees. The pendant light has a clear lens and lambertian distribution, and the outdoor floor lamp with point source light can be surface-mounted, hardwired, or freestanding.