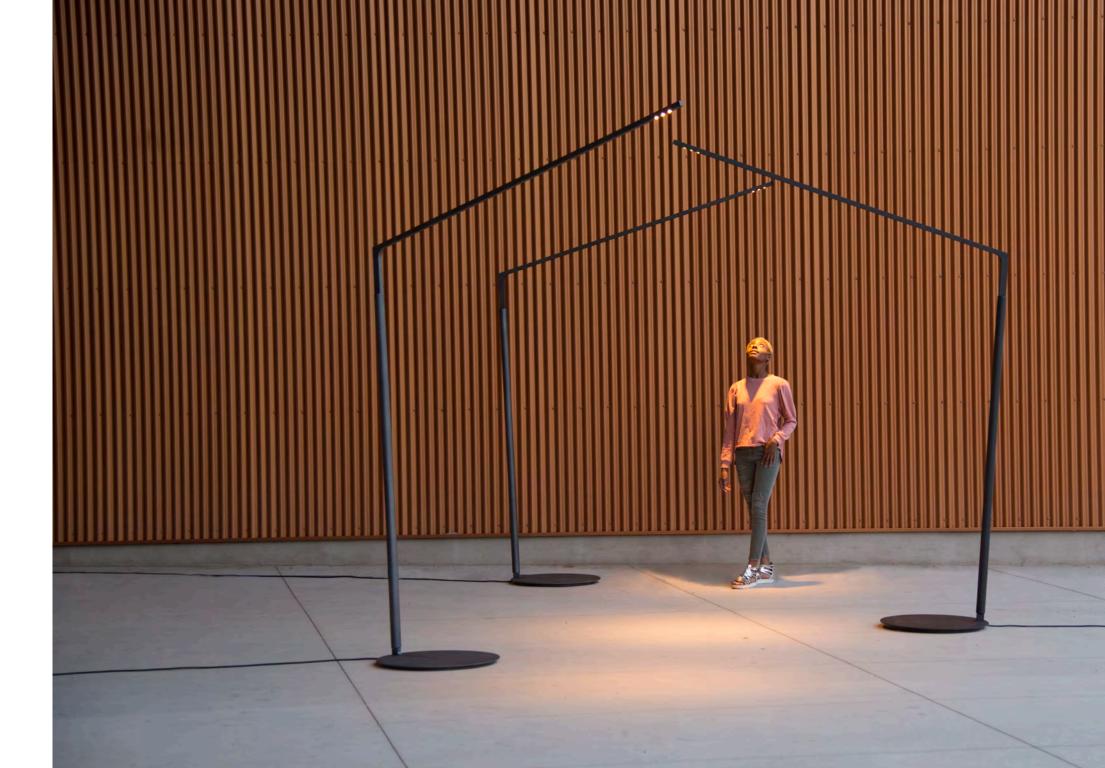

## **Expand the Possibilities**

The Motive family includes area lights, a path light, a wall-mounted light, a pendant light, and a dramatic floor lamp (a first for Landscape Forms). Each light offers its own visual experience. Area lights are offered with a clear or diffused lens, in two pole heights, and with three distribution types. The path light has a diffused lens and two distribution types. The ADA-compliant wall-mounted light with diffused lens illuminates 360 degrees. The pendant light has a clear lens and lambertian distribution, and the outdoor floor lamp with point source light can be surface-mounted, hardwired, or freestanding.

Motive's technologically advanced LED configuration creates smooth, even light; the lamp and reflector design eliminates glare. Lights are offered in 2700K, 3000K, 3500K, and 4000K temperatures and are UL listed. They are made of cast aluminum with a powdercoat finish and offered in a selection of colors. The floor lamp has a steel base.