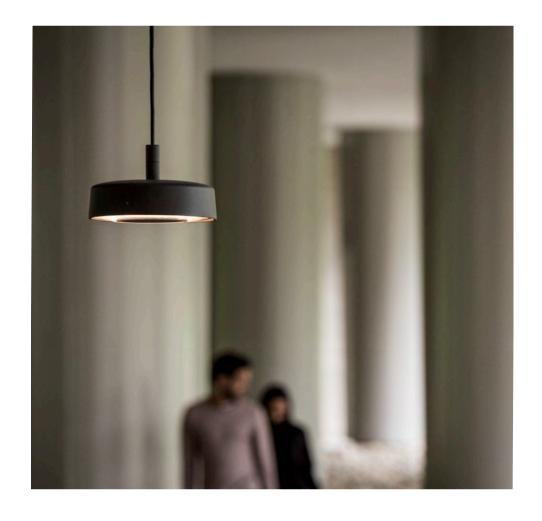

## **Expand the Possibilities**

The Motive family includes area lights, a path light, a wall-mounted light, a pendant light, and a dramatic floor lamp (a first for Landscape Forms). Each light offers its own visual experience. Area lights are offered with a clear or diffused lens, in two pole heights, and with three distribution types. The path light has a diffused lens and two distribution types. The ADA-compliant wall-mounted light with diffused lens illuminates 360 degrees. The pendant light has a clear lens and lambertian distribution, and the outdoor floor lamp with point source light can be surface-mounted, hardwired, or freestanding.