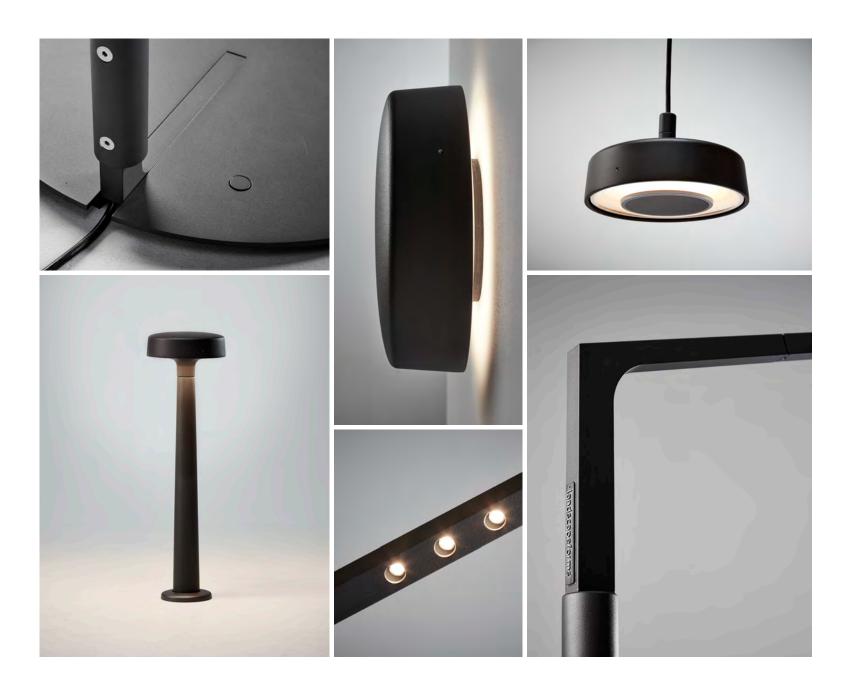

## **Expand the Possibilities**

The Motive family includes area lights, a path light, a wall-mounted light, a pendant light, and a dramatic floor lamp (a first for Landscape Forms). Each light offers its own visual experience. Area lights are offered with a clear or diffused lens, in two pole heights, and with three distribution types. The path light has a diffused lens and two distribution types. The ADA-compliant wall-mounted light with diffused lens illuminates 360 degrees. The pendant light has a clear lens and lambertian distribution, and the outdoor floor lamp with point source light can be surface-mounted, hardwired, or freestanding.

Motive's technologically advanced LED configuration creates smooth, even light; the lamp and reflector design eliminates glare. Lights are offered in 2700K, 3000K, 3500K, and 4000K temperatures and are UL listed. They are made of cast aluminum with a powdercoat finish and offered in a selection of colors. The floor lamp has a steel base.