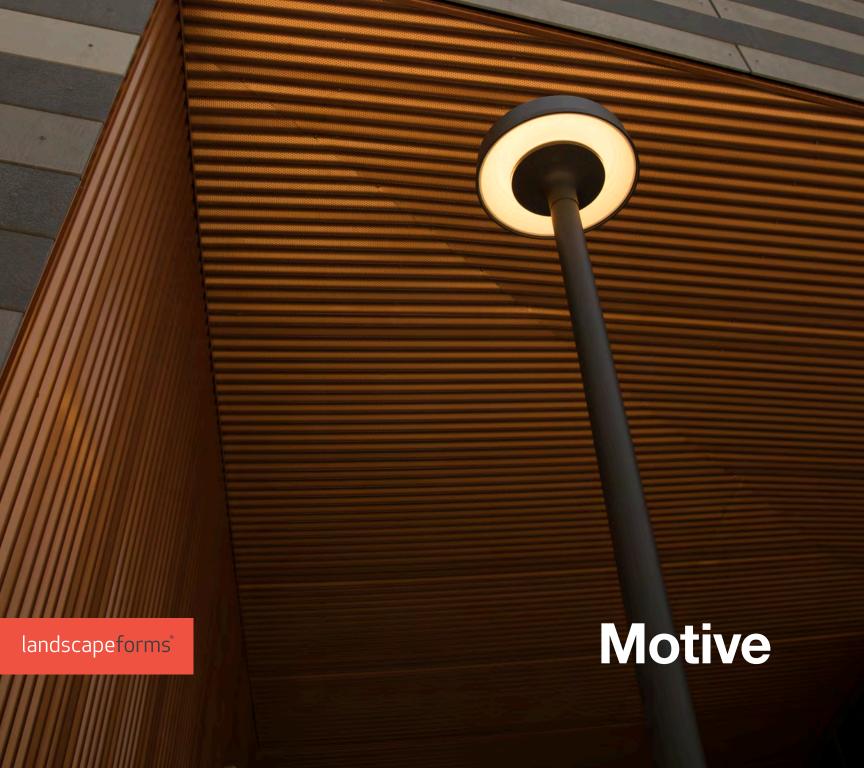

## **Finishing Touches**

Motive is a family of sophisticated lights that blurs the line between indoor and outdoor lighting and creates out-of-the-ordinary settings. Designed by Justin Champaign, the neutral sculptural form and broad line address an array of applications for buildings and grounds, pathways, social spaces, and high-profile areas such as art installations and entrances.

## **Expand the Possibilities**

The Motive family includes area lights, a path light, a wall-mounted light, a pendant light, and a dramatic floor lamp (a first for Landscape Forms). Each light offers its own visual experience. Area lights are offered with a clear or diffused lens, in two pole heights, and with three distribution types. The path light has a diffused lens and two distribution types. The ADA-compliant wall-mounted light with diffused lens illuminates 360 degrees. The pendant light has a clear lens and lambertian distribution, and the outdoor floor lamp with point source light can be surface-mounted, hardwired, or freestanding.