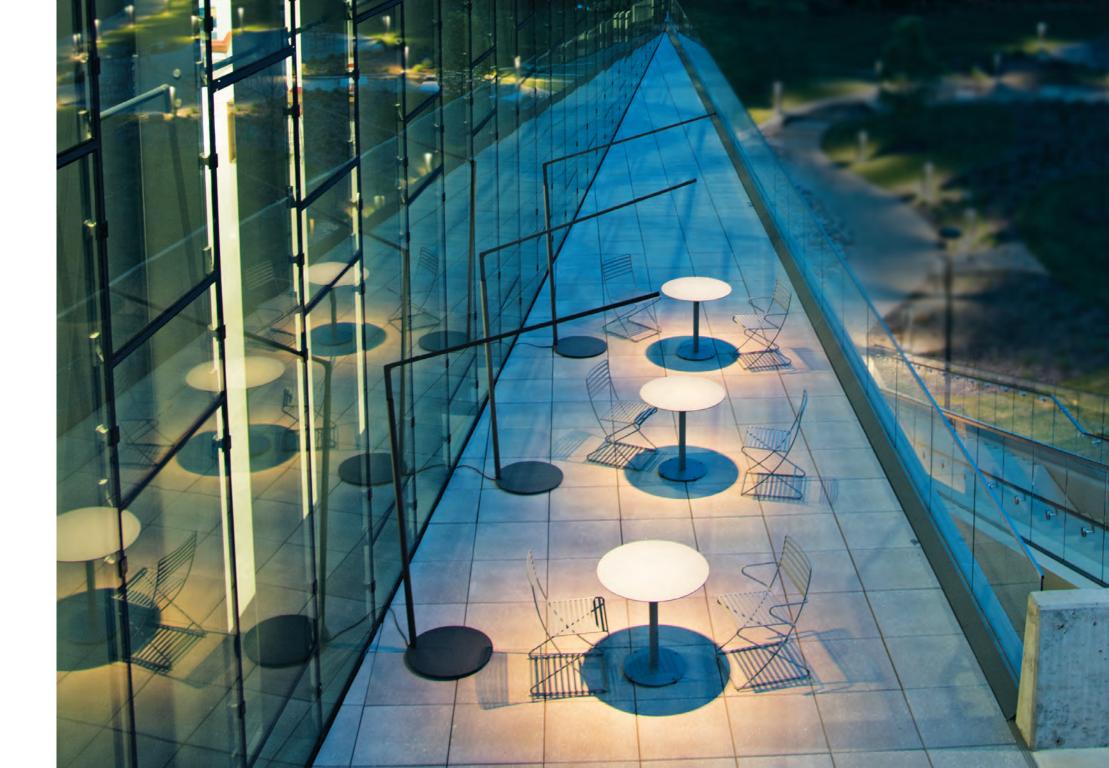

## **Expand the Possibilities**

The Motive family includes area lights, a path light, a wall-mounted light, a pendant light, and a dramatic floor lamp (a first for Landscape Forms). Each light offers its own visual experience. Area lights are offered with a clear or diffused lens, in two pole heights, and with three distribution types. The path light has a diffused lens and two distribution types. The ADA-compliant wall-mounted light with diffused lens illuminates 360 degrees. The pendant light has a clear lens and lambertian distribution, and the outdoor floor lamp with point source light can be surface-mounted, hardwired, or freestanding.