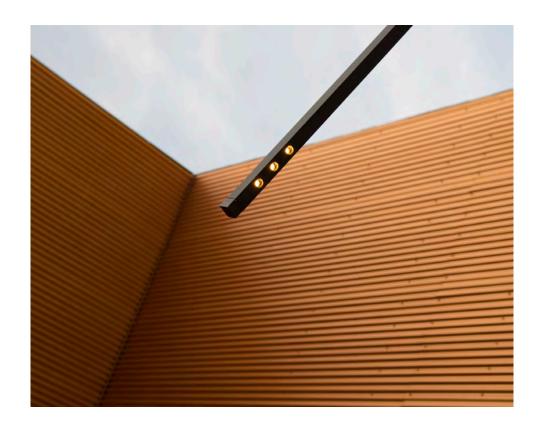

## **Inner Beauty**

Motive luminaires celebrate the beauty of light and its interaction with objects, architecture, and space. Motive's hidden light source, clear lens, and sculpted interior invite closer inspection. Like the intricacy of a Swiss watch, Motive's form and mechanics are striking inside and out.

## **Expand the Possibilities**

The Motive family includes area lights, a path light, a wall-mounted light, a pendant light, and a dramatic floor lamp (a first for Landscape Forms). Each light offers its own visual experience. Area lights are offered with a clear or diffused lens, in two pole heights, and with three distribution types. The path light has a diffused lens and two distribution types. The ADA-compliant wall-mounted light with diffused lens illuminates 360 degrees. The pendant light has a clear lens and lambertian distribution, and the outdoor floor lamp with point source light can be surface-mounted, hardwired, or freestanding.

Motive's technologically advanced LED configuration creates smooth, even light; the lamp and reflector design eliminates glare. Lights are offered in 2700K, 3000K, 3500K, and 4000K temperatures and are UL listed. They are made of cast aluminum with a powdercoat finish and offered in a selection of colors. The floor lamp has a steel base.