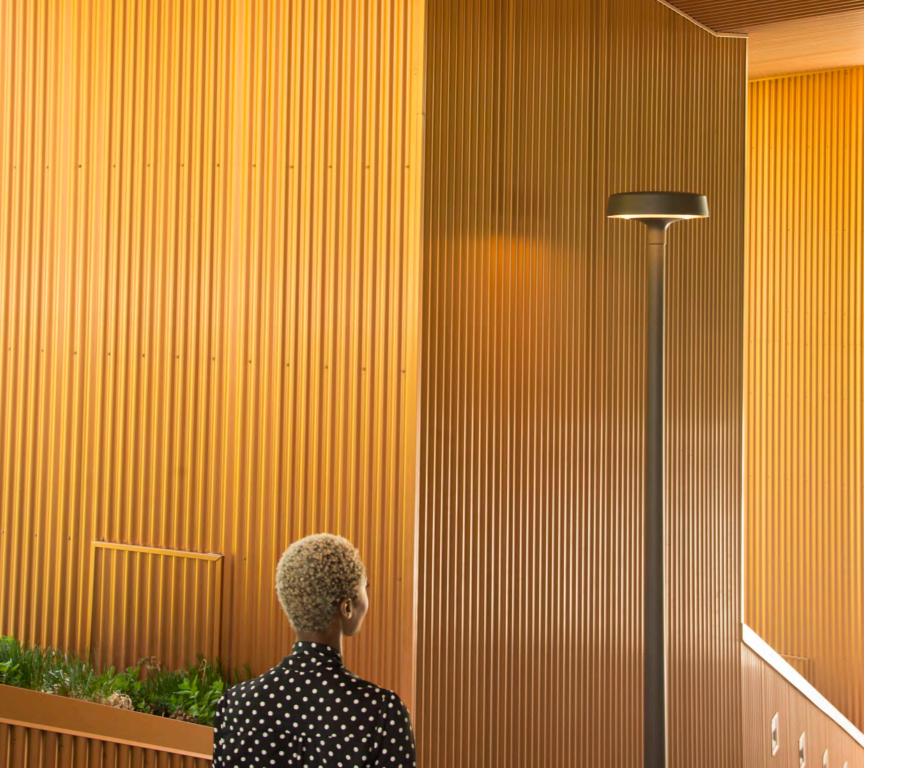

## **Finishing Touches**

Motive is a family of sophisticated lights that blurs the line between indoor and outdoor lighting and creates out-of-the-ordinary settings. Designed by Justin Champaign, the neutral sculptural form and broad line address an array of applications for buildings and grounds, pathways, social spaces, and high-profile areas such as art installations and entrances.

## **Expand the Possibilities**

The Motive family includes area lights, a path light, a wall-mounted light, a pendant light, and a dramatic floor lamp (a first for Landscape Forms). Each light offers its own visual experience. Area lights are offered with a clear or diffused lens, in two pole heights, and with three distribution types. The path light has a diffused lens and two distribution types. The ADA-compliant wall-mounted light with diffused lens illuminates 360 degrees. The pendant light has a clear lens and lambertian distribution, and the outdoor floor lamp with point source light can be surface-mounted, hardwired, or freestanding.