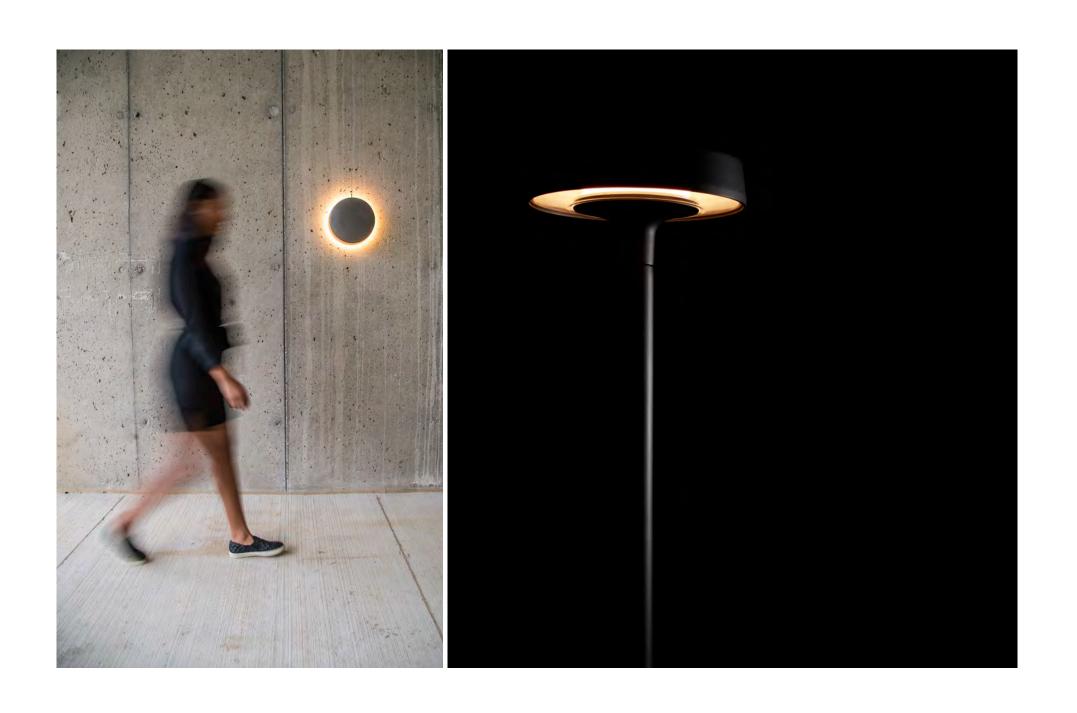

## **Inner Beauty**

Motive luminaires celebrate the beauty of light and its interaction with objects, architecture, and space. Motive's hidden light source, clear lens, and sculpted interior invite closer inspection. Like the intricacy of a Swiss watch, Motive's form and mechanics are striking inside and out.

## **Expand the Possibilities**

The Motive family includes area lights, a path light, a wall-mounted light, a pendant light, and a dramatic floor lamp (a first for Landscape Forms). Each light offers its own visual experience. Area lights are offered with a clear or diffused lens, in two pole heights, and with three distribution types. The path light has a diffused lens and two distribution types. The ADA-compliant wall-mounted light with diffused lens illuminates 360 degrees. The pendant light has a clear lens and lambertian distribution, and the outdoor floor lamp with point source light can be surface-mounted, hardwired, or freestanding.