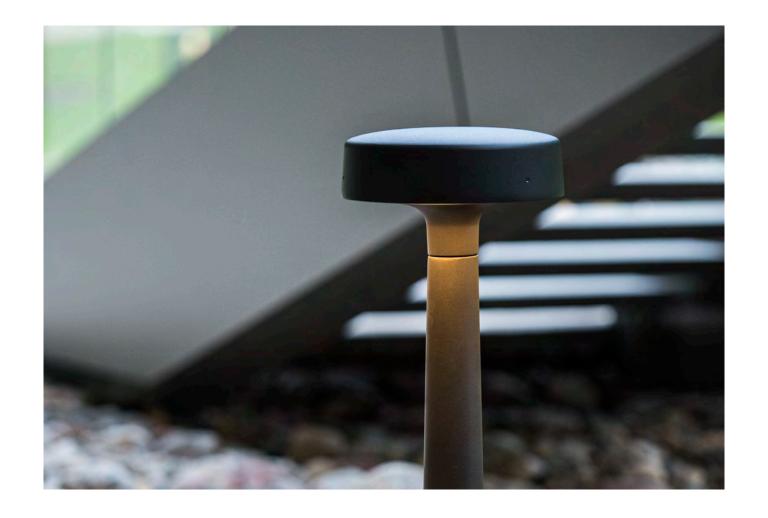

## **Inner Beauty**

Motive luminaires celebrate the beauty of light and its interaction with objects, architecture, and space. Motive's hidden light source, clear lens, and sculpted interior invite closer inspection. Like the intricacy of a Swiss watch, Motive's form and mechanics are striking inside and out.

Motive's technologically advanced LED configuration creates smooth, even light; the lamp and reflector design eliminates glare. Lights are offered in 2700K, 3000K, 3500K, and 4000K temperatures and are UL listed. They are made of cast aluminum with a powdercoat finish and offered in a selection of colors. The floor lamp has a steel base.