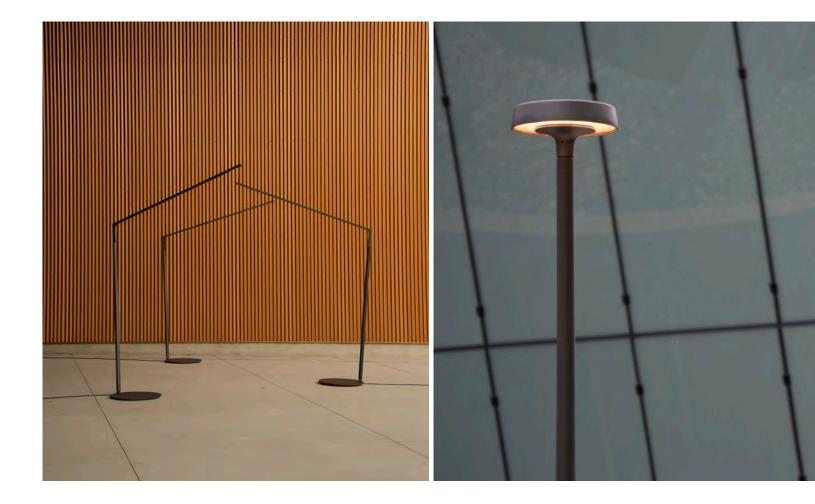

## **Expand the Possibilities**

The Motive family includes area lights, a path light, a wall-mounted light, a pendant light, and a dramatic floor lamp (a first for Landscape Forms). Each light offers its own visual experience. Area lights are offered with a clear or diffused lens, in two pole heights, and with three distribution types. The path light has a diffused lens and two distribution types. The ADA-compliant wall-mounted light with diffused lens illuminates 360 degrees. The pendant light has a clear lens and lambertian distribution, and the outdoor floor lamp with point source light can be surface-mounted, hardwired, or freestanding.

Motive's technologically advanced LED configuration creates smooth, even light; the lamp and reflector design eliminates glare. Lights are offered in 2700K, 3000K, 3500K, and 4000K temperatures and are UL listed. They are made of cast aluminum with a powdercoat finish and offered in a selection of colors. The floor lamp has a steel base.