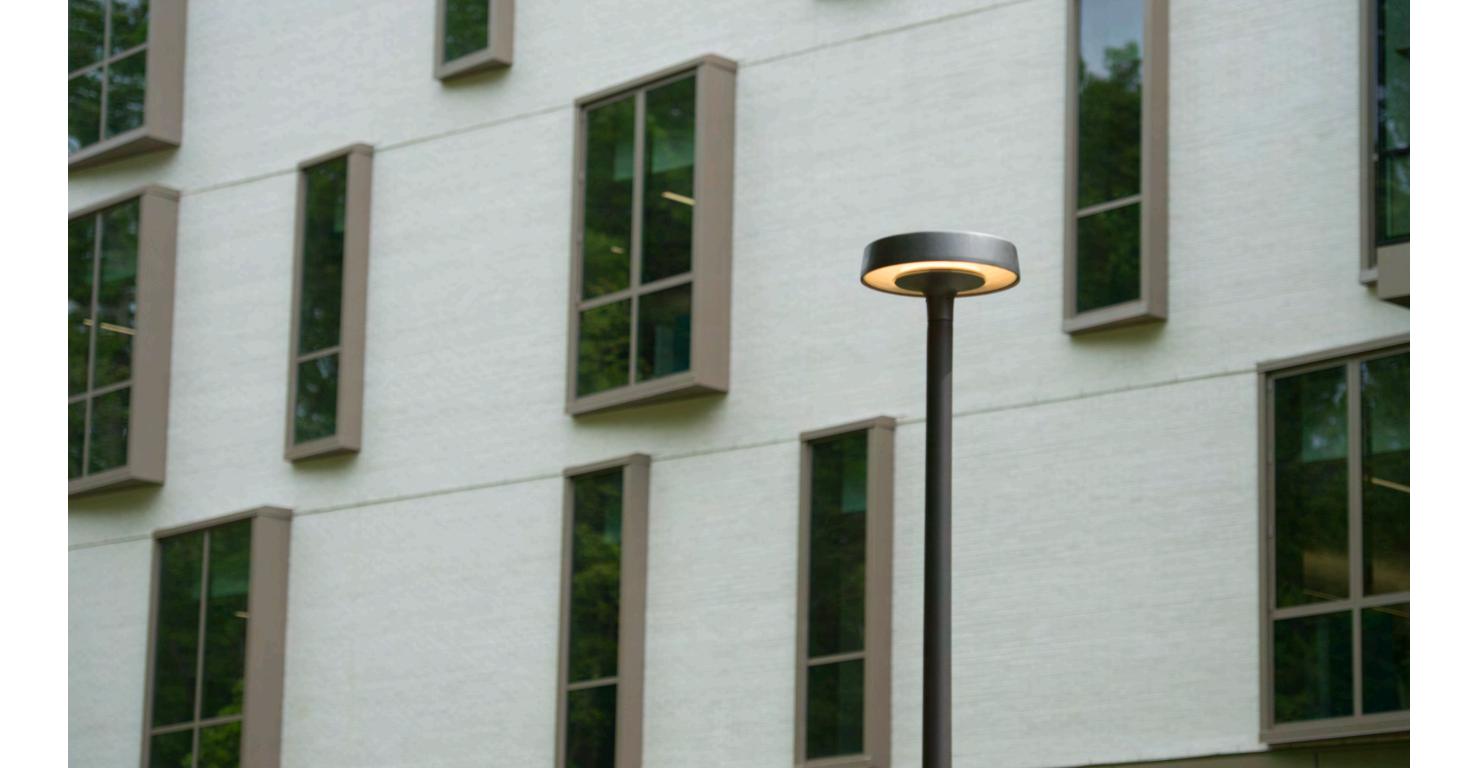

## **Finishing Touches**

Motive is a family of sophisticated lights that blurs the line between indoor and outdoor lighting and creates out-of-the-ordinary settings. Designed by Justin Champaign, the neutral sculptural form and broad line address an array of applications for buildings and grounds, pathways, social spaces, and high-profile areas such as art installations and entrances.

## **Expand the Possibilities**

The Motive family includes area lights, a path light, a wall-mounted light, a pendant light, and a dramatic floor lamp (a first for Landscape Forms). Each light offers its own visual experience. Area lights are offered with a clear or diffused lens, in two pole heights, and with three distribution types. The path light has a diffused lens and two distribution types. The ADA-compliant wall-mounted light with diffused lens illuminates 360 degrees. The pendant light has a clear lens and lambertian distribution, and the outdoor floor lamp with point source light can be surface-mounted, hardwired, or freestanding.