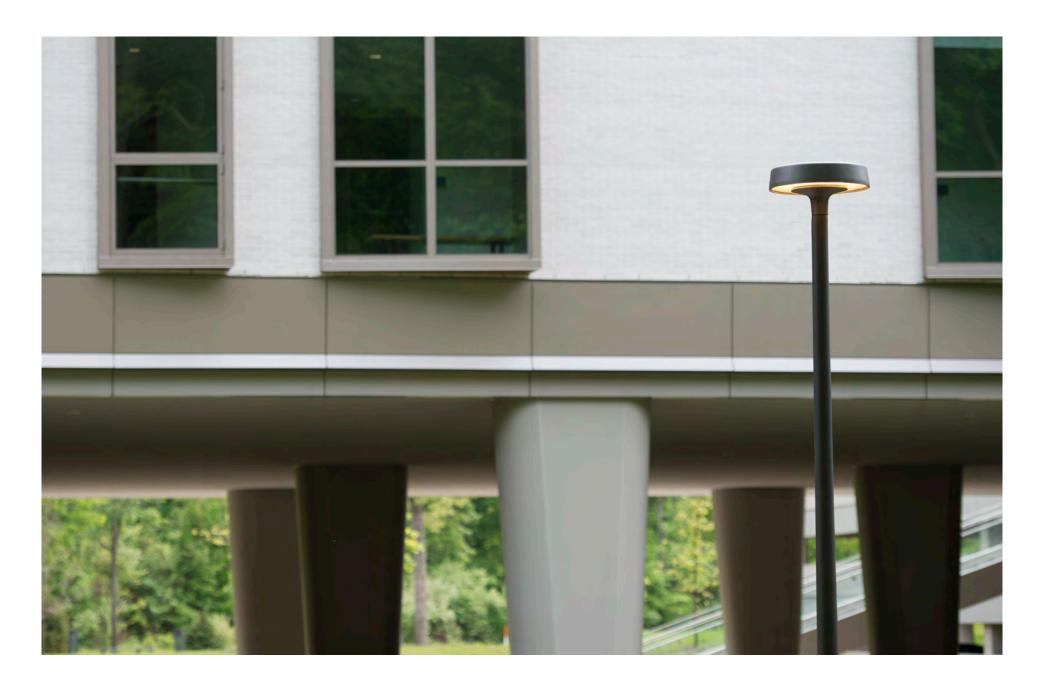

## **Finishing Touches**

Motive is a family of sophisticated lights that blurs the line between indoor and outdoor lighting and creates out-of-the-ordinary settings. Designed by Justin Champaign, the neutral sculptural form and broad line address an array of applications for buildings and grounds, pathways, social spaces, and high-profile areas such as art installations and entrances.

## **Expand the Possibilities**

The Motive family includes area lights, a path light, a wall-mounted light, a pendant light, and a dramatic floor lamp (a first for Landscape Forms). Each light offers its own visual experience. Area lights are offered with a clear or diffused lens, in two pole heights, and with three distribution types. The path light has a diffused lens and two distribution types. The ADA-compliant wall-mounted light with diffused lens illuminates 360 degrees. The pendant light has a clear lens and lambertian distribution, and the outdoor floor lamp with point source light can be surface-mounted, hardwired, or freestanding.