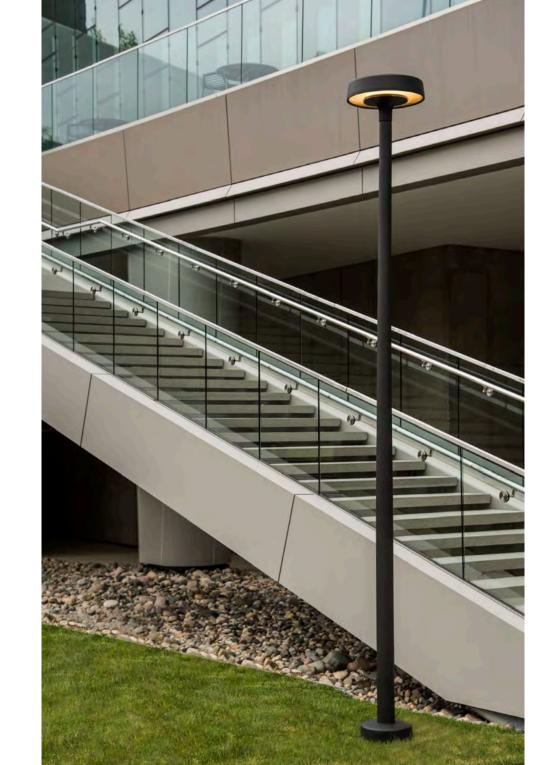

## **Finishing Touches**

Motive is a family of sophisticated lights that blurs the line between indoor and outdoor lighting and creates out-of-the-ordinary settings. Designed by Justin Champaign, the neutral sculptural form and broad line address an array of applications for buildings and grounds, pathways, social spaces, and high-profile areas such as art installations and entrances.

## **Expand the Possibilities**

The Motive family includes area lights, a path light, a wall-mounted light, a pendant light, and a dramatic floor lamp (a first for Landscape Forms). Each light offers its own visual experience. Area lights are offered with a clear or diffused lens, in two pole heights, and with three distribution types. The path light has a diffused lens and two distribution types. The ADA-compliant wall-mounted light with diffused lens illuminates 360 degrees. The pendant light has a clear lens and lambertian distribution, and the outdoor floor lamp with point source light can be surface-mounted, hardwired, or freestanding.