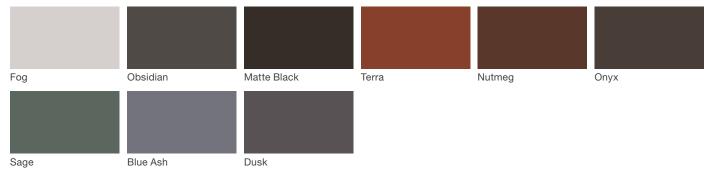

## Architectural Series - Powdercoated Metal\* (Fine Texture)

## Powdercoated Metal

Powdercoated Metal Pangard II<sup>®</sup> Polyester Powdercoat is a hard, yet flexible, finish that resists rusting, chipping, peeling and fading. In addition to colors shown, a wide selection of optional and custom colors may be specified for an upcharge.

\* All colors and patterns shown are approximate and may vary from sample and final.