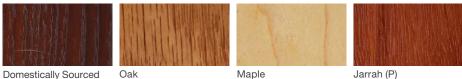

## Woodgrains (Interior, LF-80 Finish)\*

**Domestically Sourced** Thermally Modified Ash

Jarrah (P)

## Woodgrains (Interior, LF-80 Finish)

Interior woods are finished with Landscape Forms' exclusive LF-80 wood finish, a clear, catalyzed acrylic lacquer. Available in Oak, Maple, Jarrah, and Domestically Sourced Thermally Modified Ash (DSTMA). Pricing for standard woods and options varies. (P) = Premium Woods

\* All colors and woodgrains shown are approximate and may vary

Visit landscapeforms.com for more information. Specifications are subject to change without notice. Landscape Forms supports the Landscape Architecture Foundation at the Second Century level. ©2023 Landscape Forms, Inc.