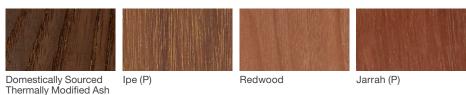

## Woodgrains (Exterior, No Finish)\*

## Woodgrains (Exterior, No Finish)

Exterior woods weather to a warm, pewter gray; no finish is applied so no maintenance is required. Available in Ipe, Jarrah, and Domestically Sourced Thermally Modified Ash (DSTMA); and if applicable, Redwood, Teak, or Alaskan Yellow Cedar. Pricing for standard woods and options varies. (P) = Premium Woods

\* All colors and woodgrains shown are approximate and may vary