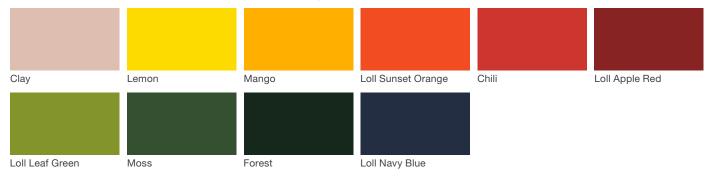

## Vivid Series - Powdercoated Metal\* (Fine Texture)

## Powdercoated Metal

Powdercoated Metal Pangard II<sup>®</sup> Polyester Powdercoat is a hard, yet flexible, finish that resists rusting, chipping, peeling and fading. In addition to colors shown, a wide selection of optional and custom colors may be specified for an upcharge.

\* All colors and patterns shown are approximate and may vary from sample and final.