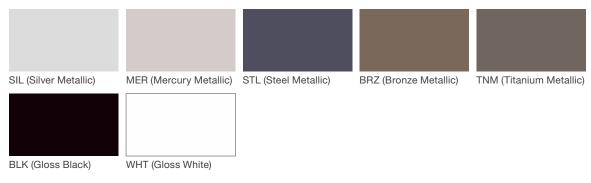

## **Neutral Series - Powdercoated Metal\***

#### **Powdercoated Metal**

Powdercoated Metal Pangard II® Polyester Powdercoat is a hard, yet flexible, finish that resists rusting, chipping, peeling and fading. In addition to colors shown, a wide selection of optional and custom colors may be specified for an upcharge.