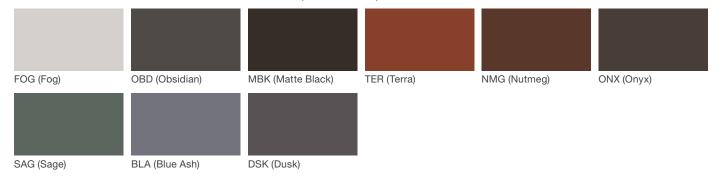

## **Architectural Series - Powdercoated Metal\*** (Fine Texture)

#### **Powdercoated Metal**

Powdercoated Metal Pangard II® Polyester Powdercoat is a hard, yet flexible, finish that resists rusting, chipping, peeling and fading. In addition to colors shown, a wide selection of optional and custom colors may be specified for an upcharge.