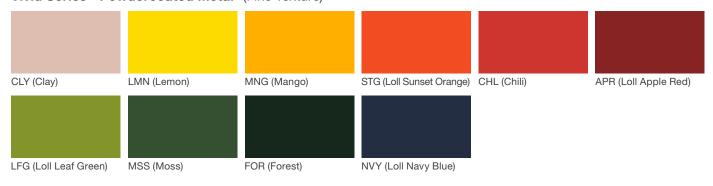

## Vivid Series - Powdercoated Metal\* (Fine Texture)

#### **Powdercoated Metal**

Powdercoated Metal Pangard II® Polyester Powdercoat is a hard, yet flexible, finish that resists rusting, chipping, peeling and fading. In addition to colors shown, a wide selection of optional and custom colors may be specified for an upcharge.