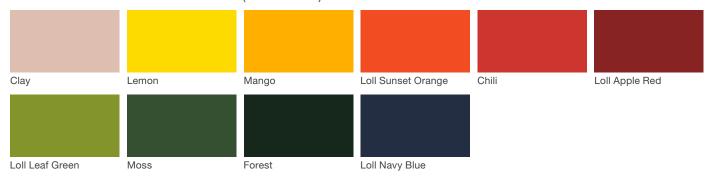

# Vivid Series - Powdercoated Metal\* (Fine Texture)

#### **Powdercoated Metal**

Powdercoated Metal Pangard II® Polyester Powdercoat is a hard, yet flexible, finish that resists rusting, chipping, peeling and fading. In addition to colors shown, a wide selection of optional and custom colors may be specified for an upcharge.

\* All colors and patterns shown are approximate and may vary from sample and final.