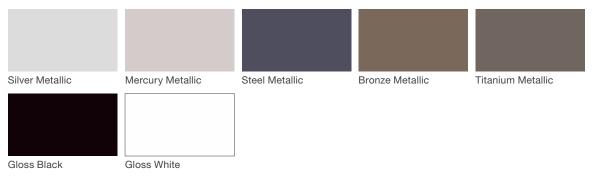

# **Neutral Series - Powdercoated Metal\***

#### **Powdercoated Metal**

Powdercoated Metal Pangard II® Polyester Powdercoat is a hard, yet flexible, finish that resists rusting, chipping, peeling and fading. In addition to colors shown, a wide selection of optional and custom colors may be specified for an upcharge.

\* All colors and patterns shown are approximate and may vary from sample and final.