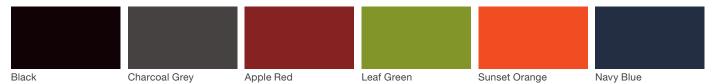

### Loll Designs - High-Density Polyethylene (H.D.P.E.)\*

### **Loll Designs High Density Polyethylene**

Loll Designs High Density Polyethylene is made of 100% recycled HDPE (high density polyethylene) sourced primarily from recycled milk jugs. Please note that when Harvest is placed in FULL direct sun, testing has demonstrated that the following Loll HDPE colors have exhibited NO significant change of color over time: Black, Charcoal Grey, and Navy Blue. Testing has also indicated that the following HDPE colors have shown INCREASED change of color over time: Apple Red, Sunset Orange, and Leaf Green. Please note that the changing of color of the HDPE can occur at a different rate than the changing of color of the powdercoated aluminum.