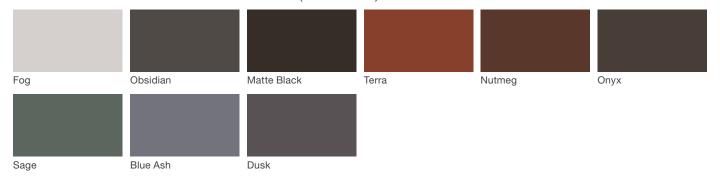

# **Architectural Series - Powdercoated Metal\*** (Fine Texture)

#### **Powdercoated Metal**

Powdercoated Metal Pangard II® Polyester Powdercoat is a hard, yet flexible, finish that resists rusting, chipping, peeling and fading. In addition to colors shown, a wide selection of optional and custom colors may be specified for an upcharge.

\* All colors and patterns shown are approximate and may vary from sample and final.