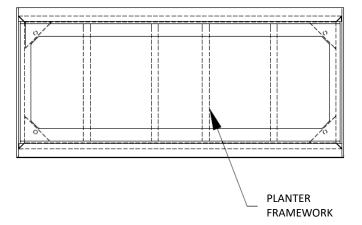

## **DRILL HOLES IN LINER:**

Holes may be drilled in the liner for drainage, irrigation, or electrical installation. The liner is intended to remain installed during drilling. Care must be taken to avoid damaging the powdercoated framework of the planter.