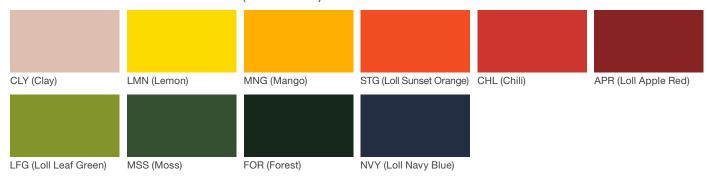

# **Guide Bollard**

### **Material / Colors Sheet**

## Vivid Series - Powdercoated Metal\* (Fine Texture)



### **Neutral Series - Powdercoated Metal\***



# Architectural Series - Powdercoated Metal\* (Fine Texture)



# landscapeforms

# **Guide Bollard**

### **Material / Colors Sheet**

#### **Powdercoated Metal**

Powdercoated Metal Pangard  $II^{@}$  Polyester Powdercoat is a hard, yet flexible, finish that resists rusting, chipping, peeling and fading. In addition to colors shown, a wide selection of optional and custom colors may be specified for an upcharge.

\* All colors and patterns shown are approximate and may vary from sample and final.

Visit landscapeforms.com for more information. Specifications are subject to change without notice. Landscape Forms supports the Landscape Architecture Foundation at the Second Century level. ©2023 Landscape Forms, Inc.

landscapeforms.com | sp