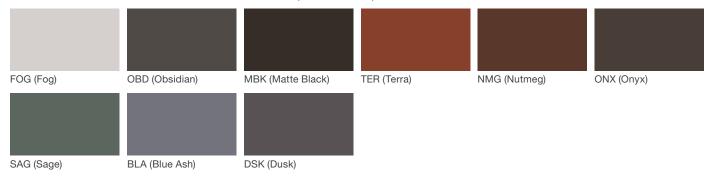

# **Guide Bollard**

### **Material / Colors Sheet**

## Vivid Series - Powdercoated Metal\* (Fine Texture)



### **Neutral Series - Powdercoated Metal\***



# Architectural Series - Powdercoated Metal\* (Fine Texture)



# landscapeforms

# **Guide Bollard**

### **Material / Colors Sheet**

#### **Powdercoated Metal**

Powdercoated Metal Pangard  $II^{@}$  Polyester Powdercoat is a hard, yet flexible, finish that resists rusting, chipping, peeling and fading. In addition to colors shown, a wide selection of optional and custom colors may be specified for an upcharge.

\* All colors and patterns shown are approximate and may vary from sample and final.

Visit landscapeforms.com for more information. Specifications are subject to change without notice. Landscape Forms supports the Landscape Architecture Foundation at the Second Century level. ©2023 Landscape Forms, Inc.

landscapeforms.com | specify@landscapeforms.com