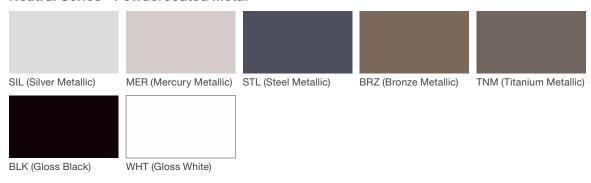

# **Guide Bollard**

### **Material / Colors Sheet**

## Vivid Series - Powdercoated Metal\* (Fine Texture)



### **Neutral Series - Powdercoated Metal\***



# Architectural Series - Powdercoated Metal\* (Fine Texture)



# landscapeforms

# **Guide Bollard**

### **Material / Colors Sheet**

#### **Powdercoated Metal**

Powdercoated Metal Pangard  $II^{@}$  Polyester Powdercoat is a hard, yet flexible, finish that resists rusting, chipping, peeling and fading. In addition to colors shown, a wide selection of optional and custom colors may be specified for an upcharge.

\* All colors and patterns shown are approximate and may vary from sample and final.

Visit landscapeforms.com for more information. Specifications are subject to change without notice. Landscape Forms supports the Landscape Architecture Foundation at the Second Century level. ©2023 Landscape Forms, Inc.

landscapeforms.com | specify@landscapeforms.com