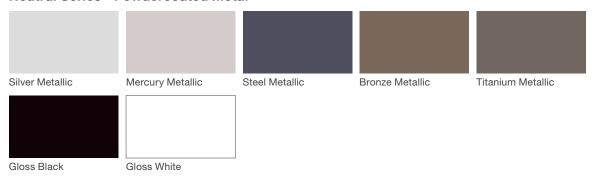

### **Neutral Series - Powdercoated Metal\***

#### **Powdercoated Metal**

Powdercoated Metal Pangard II® Polyester Powdercoat is a hard, yet flexible, finish that resists rusting, chipping, peeling and fading. In addition to colors shown, a wide selection of optional and custom colors may be specified for an upcharge.

\* All colors and patterns shown are approximate and may vary from sample and final.