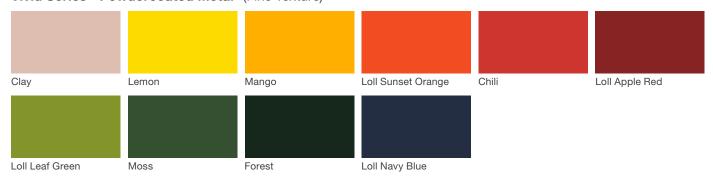

### Vivid Series - Powdercoated Metal\* (Fine Texture)

#### **Powdercoated Metal**

Powdercoated Metal Pangard II® Polyester Powdercoat is a hard, yet flexible, finish that resists rusting, chipping, peeling and fading. In addition to colors shown, a wide selection of optional and custom colors may be specified for an upcharge.

\* All colors and patterns shown are approximate and may vary from sample and final.