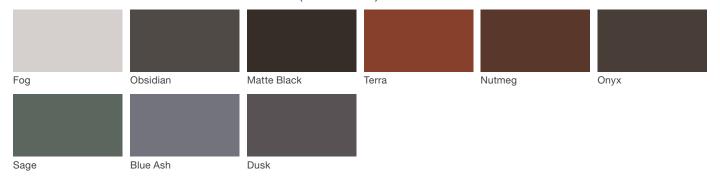

## **Architectural Series - Powdercoated Metal\*** (Fine Texture)

#### **Powdercoated Metal**

Powdercoated Metal Pangard II® Polyester Powdercoat is a hard, yet flexible, finish that resists rusting, chipping, peeling and fading. In addition to colors shown, a wide selection of optional and custom colors may be specified for an upcharge.

\* All colors and patterns shown are approximate and may vary from sample and final.