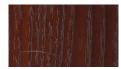

#### Woodgrains (Interior, LF-80 Finish)\*

Domestically Sourced Thermally Modified Ash

Jarrah (P)

#### Woodgrains (Interior, LF-80 Finish)

Interior woods are finished with Landscape Forms' exclusive LF-80 wood finish, a clear, catalyzed acrylic lacquer. Available in Oak, Maple, Jarrah, and Domestically Sourced Thermally Modified Ash (DSTMA). Pricing for standard woods and options varies. (P) = Premium Woods