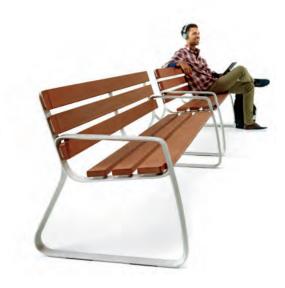

#### The FGP Bench

The subtle concave curves of structural frames give the bench a soft appearance, making it a welcoming meeting place in the park or on the street.

The FGP LED Pedestrian and Path Lights are shaped by three stems that rise from the connection with the pole and base, respectively, forming a gently curved head. Both lights hold LEDs in triangular arrays that cast illumination between the stems in a clean footprint. The pedestrian light provides vertical illumination, making it possible to combine integrated FGP elements to create consistently beautiful public spaces that are usable 24 hours a day.