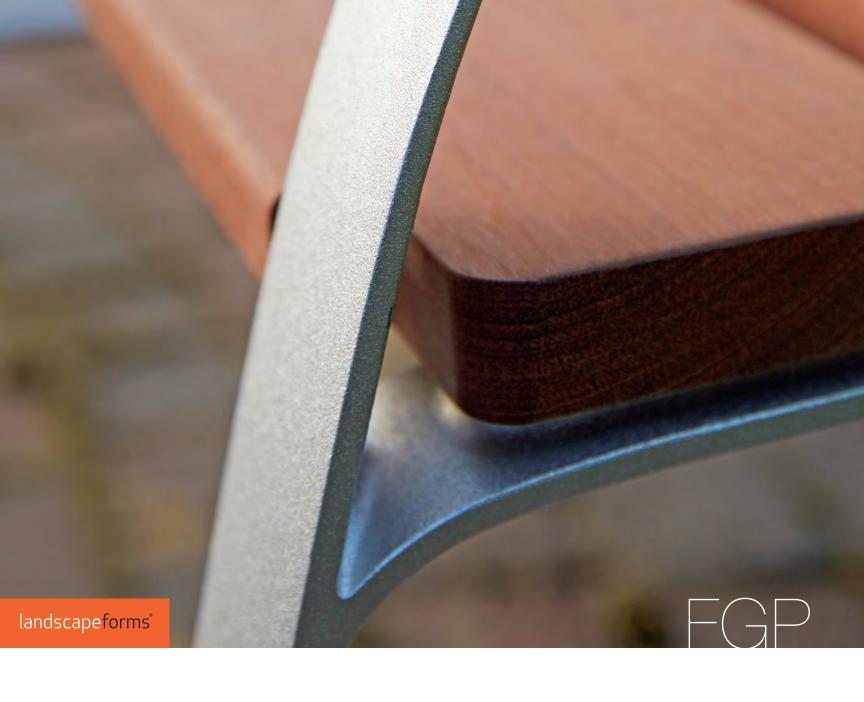

## World class design. Global esprit.

The FGP collection of site furniture and LED lighting from Milanbased designer Francisco Gomez Paz is part of Landscape Forms' Global 45 initiative that pioneers the integration of mass production with customized regionally-sourced materials in collections designed for international appeal. Flat-pack shipping and local assembly for domestic (optional) and international markets support sustainable carbon-reduction. FGP delivers high design in five cast aluminum elements with a fluid simplicity that is visually elegant and light.

## The FGP Litter and Bike Rack

The FGP litter echoes the bench's organic shapes in its frame and linear wood slats on its sides. The FGP bike rack has an expressive form that cleverly traces the outline of a bicycle frame. The rack is affixed to the ground at a single point, making it easy to install. Like all elements in the FGP collection, parts come together in carefully articulated connections with minimized or hidden fasteners. .