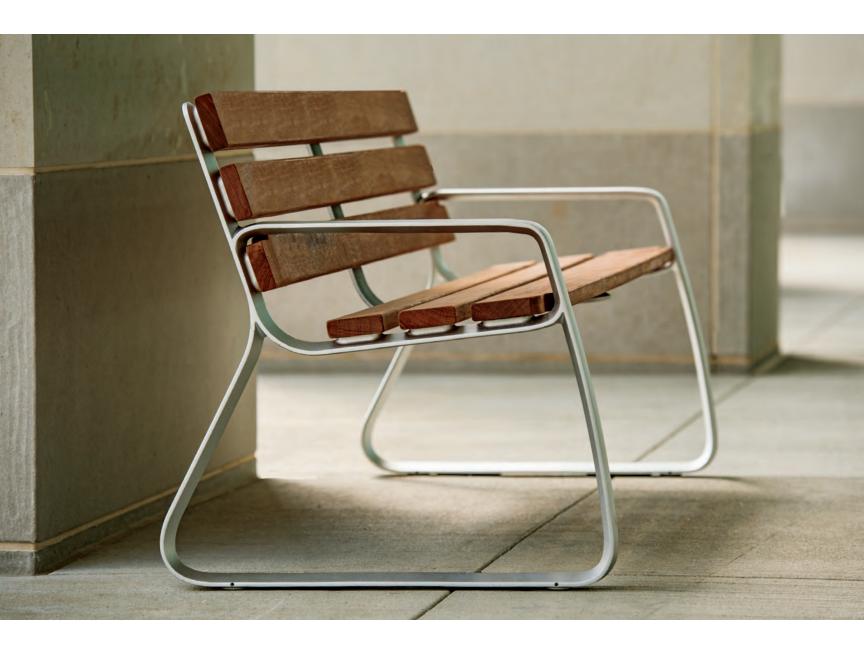

#### The FGP Bench

The subtle concave curves of structural frames give the bench a soft appearance, making it a welcoming meeting place in the park or on the street.

The FGP LED Pedestrian and Path Lights are shaped by three stems that rise from the connection with the pole and base, respectively, forming a gently curved head. Both lights hold LEDs in triangular arrays that cast illumination between the stems in a clean footprint. The pedestrian light provides vertical illumination, making it possible to combine integrated FGP elements to create consistently beautiful public spaces that are usable 24 hours a day.