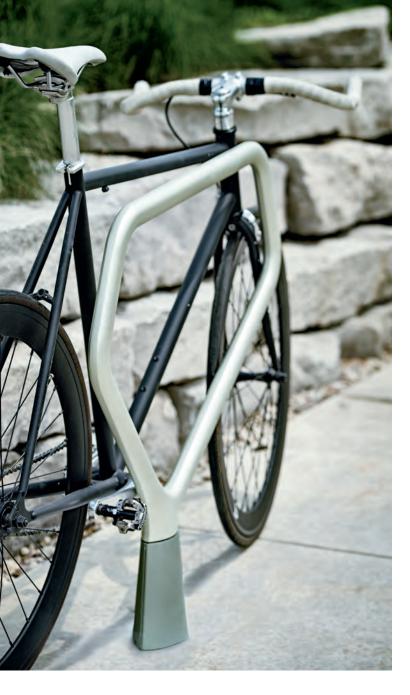

## The FGP Litter and Bike Rack

The FGP litter echoes the bench's organic shapes in its frame and linear wood slats on its sides. The FGP bike rack has an expressive form that cleverly traces the outline of a bicycle frame. The rack is affixed to the ground at a single point, making it easy to install. Like all elements in the FGP collection, parts come together in carefully articulated connections with minimized or hidden fasteners. .