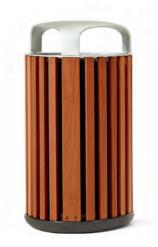

## The FGP Litter and Bike Rack

The FGP litter echoes the bench's organic shapes in its frame and linear wood slats on its sides. The FGP bike rack has an expressive form that cleverly traces the outline of a bicycle frame. The rack is affixed to the ground at a single point, making it easy to install. Like all elements in the FGP collection, parts come together in carefully articulated connections with minimized or hidden fasteners. .