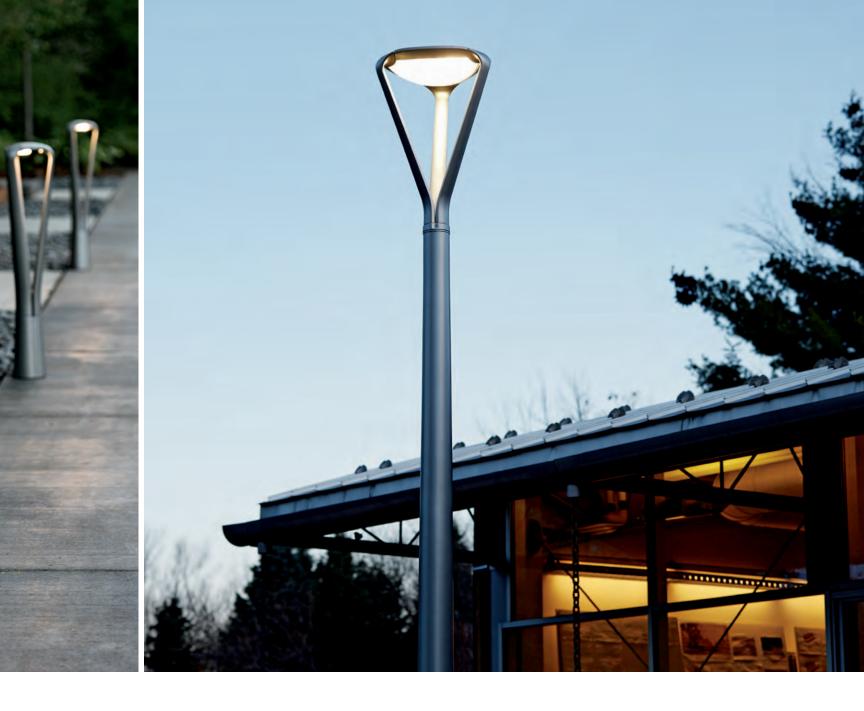

#### The FGP Bench

The subtle concave curves of structural frames give the bench a soft appearance, making it a welcoming meeting place in the park or on the street.

The FGP LED Pedestrian and Path Lights are shaped by three stems that rise from the connection with the pole and base, respectively, forming a gently curved head. Both lights hold LEDs in triangular arrays that cast illumination between the stems in a clean footprint. The pedestrian light provides vertical illumination, making it possible to combine integrated FGP elements to create consistently beautiful public spaces that are usable 24 hours a day.