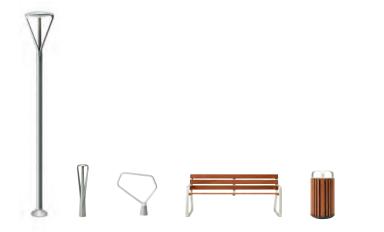

## World class design. Global esprit.

The FGP collection of site furniture and LED lighting from Milanbased designer Francisco Gomez Paz is part of Landscape Forms' Global 45 initiative that pioneers the integration of mass production with customized regionally-sourced materials in collections designed for international appeal. Flat-pack shipping and local assembly for domestic (optional) and international markets support sustainable carbon-reduction. FGP delivers high design in five cast aluminum elements with a fluid simplicity that is visually elegant and light.

#### The FGP Bench

The subtle concave curves of structural frames give the bench a soft appearance, making it a welcoming meeting place in the park or on the street.

The FGP LED Pedestrian and Path Lights are shaped by three stems that rise from the connection with the pole and base, respectively, forming a gently curved head. Both lights hold LEDs in triangular arrays that cast illumination between the stems in a clean footprint. The pedestrian light provides vertical illumination, making it possible to combine integrated FGP elements to create consistently beautiful public spaces that are usable 24 hours a day.

## The FGP Litter and Bike Rack

The FGP litter echoes the bench's organic shapes in its frame and linear wood slats on its sides. The FGP bike rack has an expressive form that cleverly traces the outline of a bicycle frame. The rack is affixed to the ground at a single point, making it easy to install. Like all elements in the FGP collection, parts come together in carefully articulated connections with minimized or hidden fasteners. .