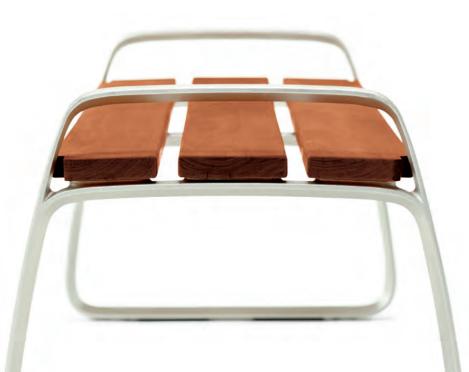

## World class design. Global esprit.

The FGP collection of site furniture and LED lighting from Milanbased designer Francisco Gomez Paz is part of Landscape Forms' Global 45 initiative that pioneers the integration of mass production with customized regionally-sourced materials in collections designed for international appeal. Flat-pack shipping and local assembly for domestic (optional) and international markets support sustainable carbon-reduction. FGP delivers high design in five cast aluminum elements with a fluid simplicity that is visually elegant and light.

## The FGP Litter and Bike Rack

The FGP litter echoes the bench's organic shapes in its frame and linear wood slats on its sides. The FGP bike rack has an expressive form that cleverly traces the outline of a bicycle frame. The rack is affixed to the ground at a single point, making it easy to install. Like all elements in the FGP collection, parts come together in carefully articulated connections with minimized or hidden fasteners. .