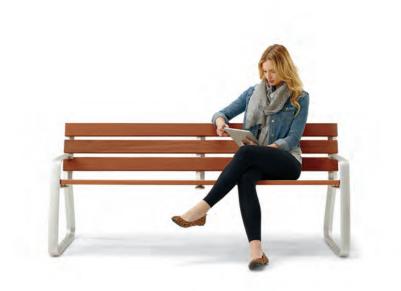

#### The FGP Bench

The subtle concave curves of structural frames give the bench a soft appearance, making it a welcoming meeting place in the park or on the street.

The FGP LED Pedestrian and Path Lights are shaped by three stems that rise from the connection with the pole and base, respectively, forming a gently curved head. Both lights hold LEDs in triangular arrays that cast illumination between the stems in a clean footprint. The pedestrian light provides vertical illumination, making it possible to combine integrated FGP elements to create consistently beautiful public spaces that are usable 24 hours a day.