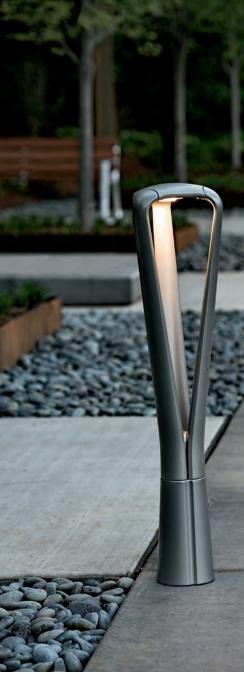

#### The FGP Bench

The subtle concave curves of structural frames give the bench a soft appearance, making it a welcoming meeting place in the park or on the street.

The FGP LED Pedestrian and Path Lights are shaped by three stems that rise from the connection with the pole and base, respectively, forming a gently curved head. Both lights hold LEDs in triangular arrays that cast illumination between the stems in a clean footprint. The pedestrian light provides vertical illumination, making it possible to combine integrated FGP elements to create consistently beautiful public spaces that are usable 24 hours a day.