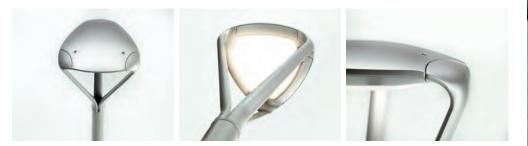

#### The FGP Bench

The subtle concave curves of structural frames give the bench a soft appearance, making it a welcoming meeting place in the park or on the street.

The FGP LED Pedestrian and Path Lights are shaped by three stems that rise from the connection with the pole and base, respectively, forming a gently curved head. Both lights hold LEDs in triangular arrays that cast illumination between the stems in a clean footprint. The pedestrian light provides vertical illumination, making it possible to combine integrated FGP elements to create consistently beautiful public spaces that are usable 24 hours a day.