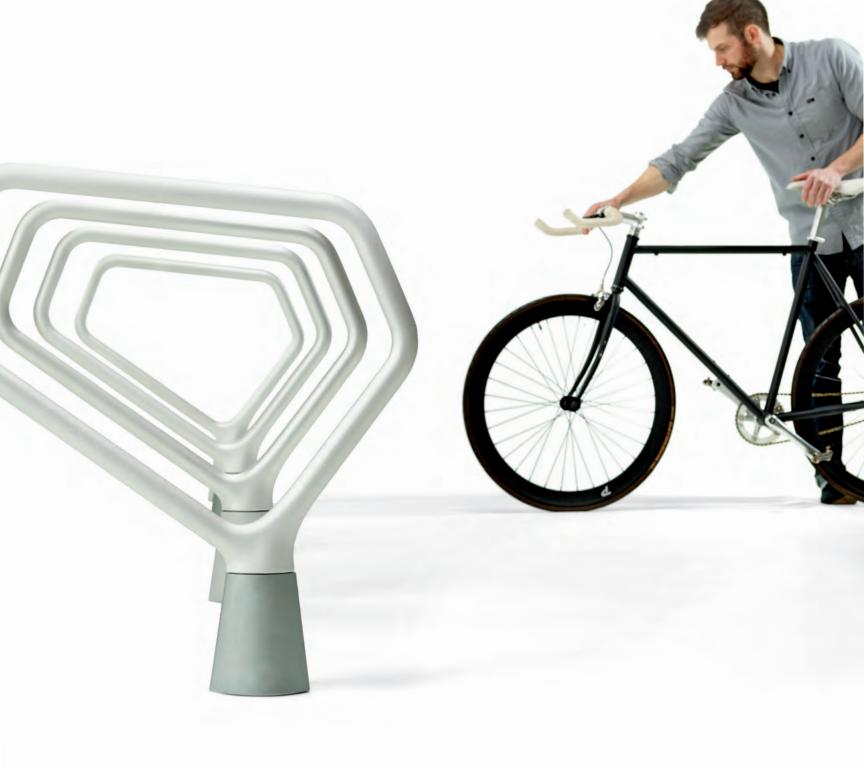

## The FGP Litter and Bike Rack

The FGP litter echoes the bench's organic shapes in its frame and linear wood slats on its sides. The FGP bike rack has an expressive form that cleverly traces the outline of a bicycle frame. The rack is affixed to the ground at a single point, making it easy to install. Like all elements in the FGP collection, parts come together in carefully articulated connections with minimized or hidden fasteners. .