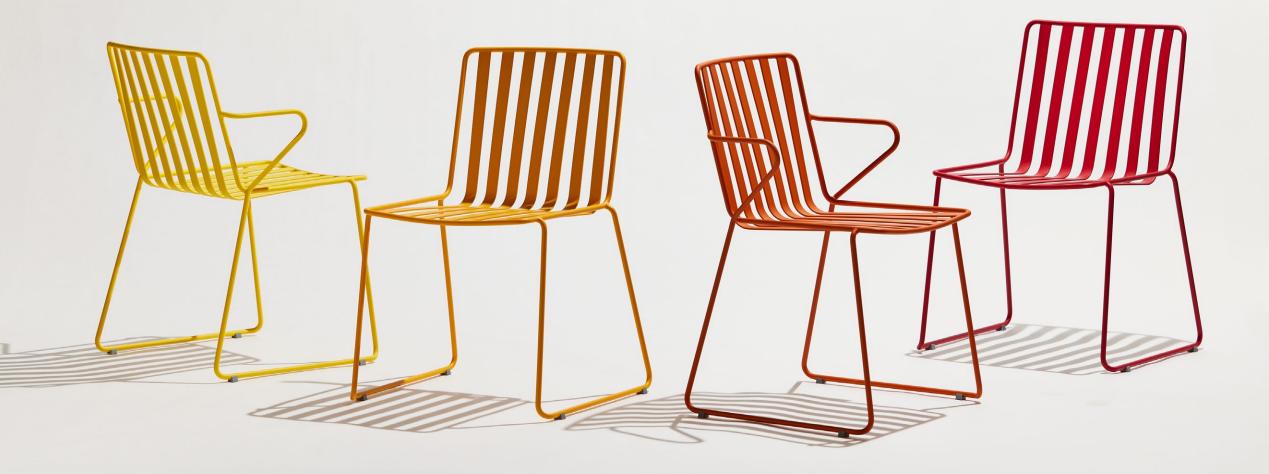

d are readily configurable, making for a minimalist yet sophisticated solution for outdoor dining, gathering and multi-purpose event spaces. Its focus on adaptability in design makes the Every Day Chair the go-to solution for settings whose layout and purpose may change on a season-to-season or even day-to-day basis.











# Simple is fun.

In spirit, the Every Day Chair is a relative of the vintage camp and sling outdoor chairs whose no-fuss designs have become symbols of good times spent outside. Every Day Chair brings this philosophy into the modern era, combining precisely bent wire and steel strapping to create a chair that's breezy, visually lighter, and more welcoming in its gentle curves and softened edges. Sit back, settle in, and experience a new icon of outdoor enjoyment.





# Simple is durable.

But don't let its casual, carefree attitude fool you—the Every Day Chair is built to last. Formed and welded all-metal construction means the chair can confidently withstand stacking and repeated reconfiguration. A sled base bolsters structural integrity and offers more stability on a variety of surfaces including grass and gravel. And our proprietary Pangard II® powdercoat makes for enduring, vibrant color that resists chipping, peeling, and fading outside in the elements.













## **Materials**

#### Vivid Series - Powdercoated Metal\* (Fine Texture)



#### Neutral Series - Powdercoated Metal\*



#### Architectural Series - Powdercoated Metal\* (Fine Texture)



# Statement of Line





landscapeforms

# **Every Day Chair**