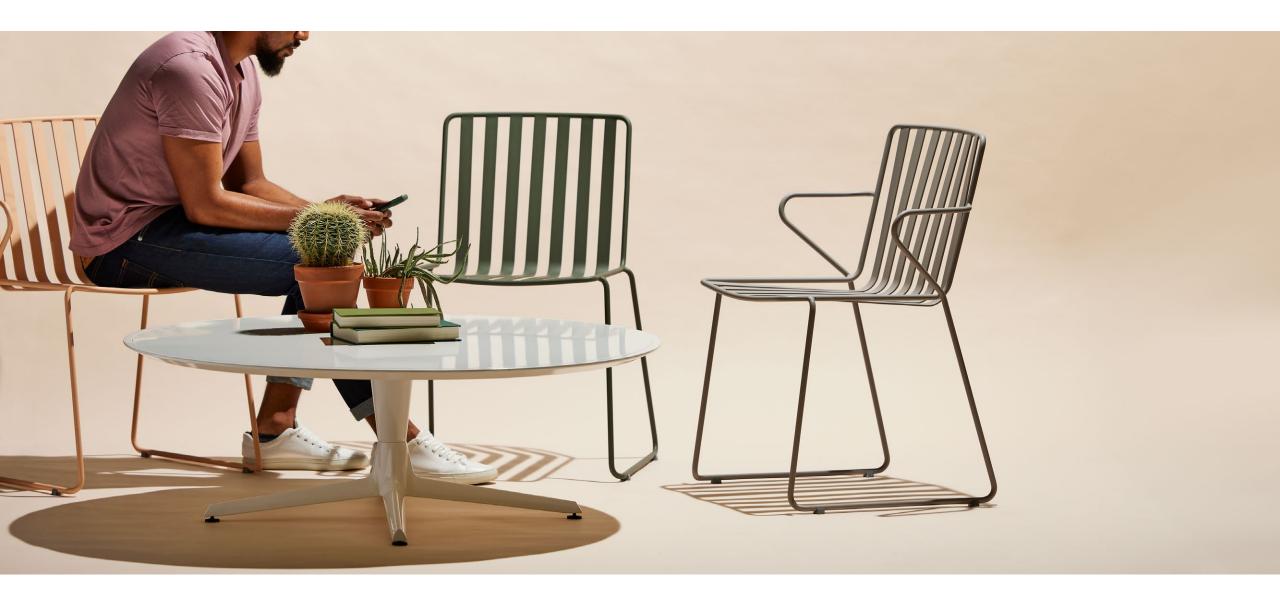

#### Neutral Series - Powdercoated Metal\*

#### Architectural Series - Powdercoated Metal\* (Fine Texture)