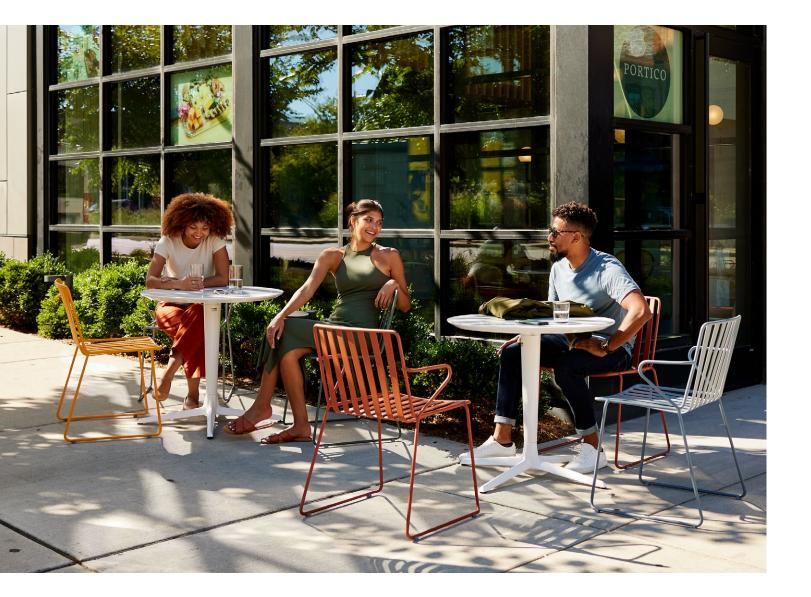

## Simple is versatile.

Designed by Landscape Forms, the Every Day Chair is simple, stylish and easy to get along with. It's honest and straightforward in its materials and construction—a balance of refinement and utilitarianism that makes it at home in a wide variety of outdoor environments. The chairs are available with or without arms, are easily stackable, and are readily configurable, making for a minimalist yet sophisticated solution for outdoor dining, gathering and multi-purpose event spaces. Its focus on adaptability in design makes the Every Day Chair the go-to solution for settings whose layout and purpose may change on a season-to-season or even day-to-day basis.

# Simple is fun.

In spirit, the Every Day Chair is a relative of the vintage camp and sling outdoor chairs whose no-fuss designs have become symbols of good times spent outside. Every Day Chair brings this philosophy into the modern era, combining precisely bent wire and steel strapping to create a chair that's breezy, visually lighter, and more welcoming in its gentle curves and softened edges. Sit back, settle in, and experience a new icon of outdoor enjoyment.

# Simple is durable.

But don't let its casual, carefree attitude fool you—the Every Day Chair is built to last. Formed and welded all-metal construction means the chair can confidently withstand stacking and repeated reconfiguration. A sled base bolsters structural integrity and offers more stability on a variety of surfaces including grass and gravel. And our proprietary Pangard II® powdercoat makes for enduring, vibrant color that resists chipping, peeling, and fading outside in the elements.