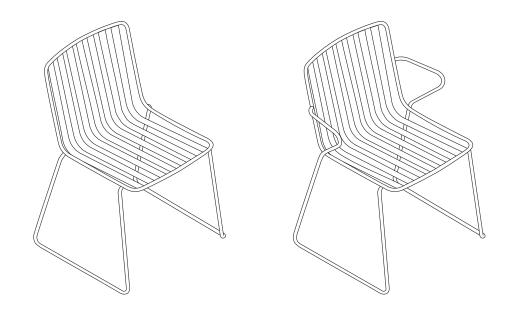

## Simple is versatile.

Designed by Landscape Forms, the Every Day Chair is simple, stylish and easy to get along with. It's honest and straightforward in its materials and construction—a balance of refinement and utilitarianism that makes it at home in a wide variety of outdoor environments. The chairs are available with or without arms, are easily stackable, and are readily configurable, making for a minimalist yet sophisticated solution for outdoor dining, gathering and multi-purpose event spaces. Its focus on adaptability in design makes the Every Day Chair the go-to solution for settings whose layout and purpose may change on a season-to-season or even day-to-day basis.

# Simple is durable.

But don't let its casual, carefree attitude fool you—the Every Day Chair is built to last. Formed and welded all-metal construction means the chair can confidently withstand stacking and repeated reconfiguration. A sled base bolsters structural integrity and offers more stability on a variety of surfaces including grass and gravel. And our proprietary Pangard II® powdercoat makes for enduring, vibrant color that resists chipping, peeling, and fading outside in the elements.