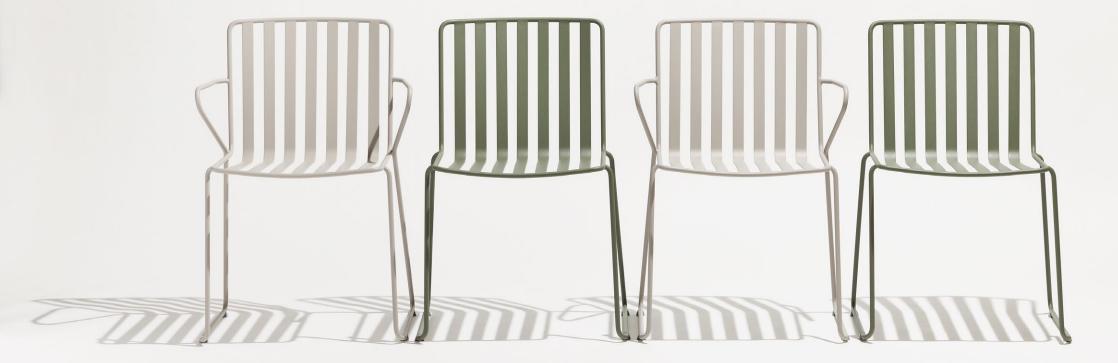

## Simple is versatile.

Designed by Landscape Forms, the Every Day Chair is simple, stylish and easy to get along with. It's honest and straightforward in its materials and construction—a balance of refinement and utilitarianism that makes it at home in a wide variety of outdoor environments. The chairs are available with or without arms, are easily stackable, and are readily configurable, making for a minimalist yet sophisticated solution for outdoor dining, gathering and multi-purpose event spaces. Its focus on adaptability in design makes the Every Day Chair the go-to solution for settings whose layout and purpose may change on a season-to-season or even day-to-day basis.

# Simple is fun.

In spirit, the Every Day Chair is a relative of the vintage camp and sling outdoor chairs whose no-fuss designs have become symbols of good times spent outside. Every Day Chair brings this philosophy into the modern era, combining precisely bent wire and steel strapping to create a chair that's breezy, visually lighter, and more welcoming in its gentle curves and softened edges. Sit back, settle in, and experience a new icon of outdoor enjoyment.

# Simple is durable.

But don't let its casual, carefree attitude fool you—the Every Day Chair is built to last. Formed and welded all-metal construction means the chair can confidently withstand stacking and repeated reconfiguration. A sled base bolsters structural integrity and offers more stability on a variety of surfaces including grass and gravel. And our proprietary Pangard II® powdercoat makes for enduring, vibrant color that resists chipping, peeling, and fading outside in the elements.