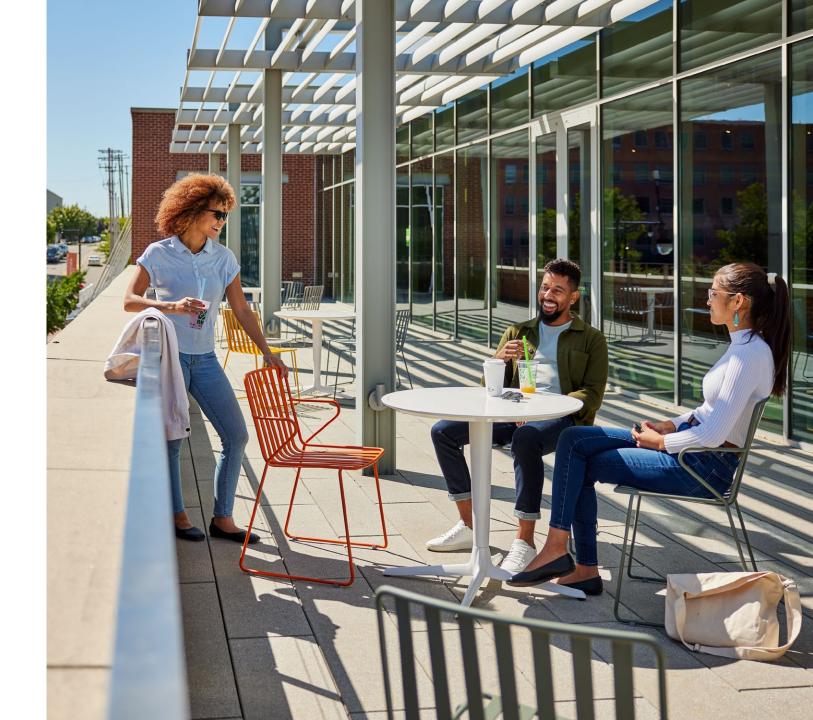

## Simple is versatile.

Designed by Landscape Forms, the Every Day Chair is simple, stylish and easy to get along with. It's honest and straightforward in its materials and construction—a balance of refinement and utilitarianism that makes it at home in a wide variety of outdoor environments. The chairs are available with or without arms, are easily stackable, and are readily configurable, making for a minimalist yet sophisticated solution for outdoor dining, gathering and multi-purpose event spaces. Its focus on adaptability in design makes the Every Day Chair the go-to solution for settings whose layout and purpose may change on a season-to-season or even day-to-day basis.

# Simple is fun.

In spirit, the Every Day Chair is a relative of the vintage camp and sling outdoor chairs whose no-fuss designs have become symbols of good times spent outside. Every Day Chair brings this philosophy into the modern era, combining precisely bent wire and steel strapping to create a chair that's breezy, visually lighter, and more welcoming in its gentle curves and softened edges. Sit back, settle in, and experience a new icon of outdoor enjoyment.

# Simple is durable.

But don't let its casual, carefree attitude fool you—the Every Day Chair is built to last. Formed and welded all-metal construction means the chair can confidently withstand stacking and repeated reconfiguration. A sled base bolsters structural integrity and offers more stability on a variety of surfaces including grass and gravel. And our proprietary Pangard II® powdercoat makes for enduring, vibrant color that resists chipping, peeling, and fading outside in the elements.