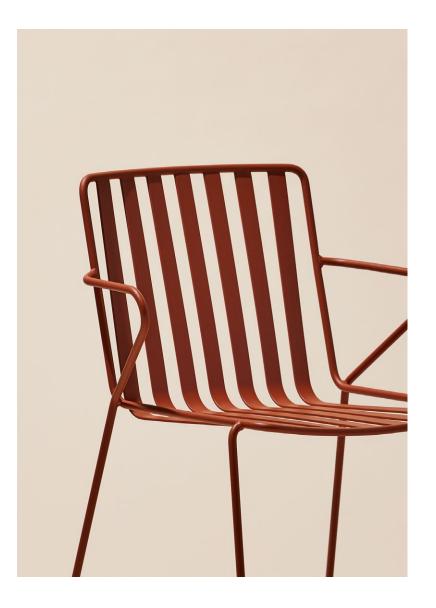

# Simple is fun.

In spirit, the Every Day Chair is a relative of the vintage camp and sling outdoor chairs whose no-fuss designs have become symbols of good times spent outside. Every Day Chair brings this philosophy into the modern era, combining precisely bent wire and steel strapping to create a chair that's breezy, visually lighter, and more welcoming in its gentle curves and softened edges. Sit back, settle in, and experience a new icon of outdoor enjoyment.

# Simple is durable.

But don't let its casual, carefree attitude fool you—the Every Day Chair is built to last. Formed and welded all-metal construction means the chair can confidently withstand stacking and repeated reconfiguration. A sled base bolsters structural integrity and offers more stability on a variety of surfaces including grass and gravel. And our proprietary Pangard II® powdercoat makes for enduring, vibrant color that resists chipping, peeling, and fading outside in the elements.