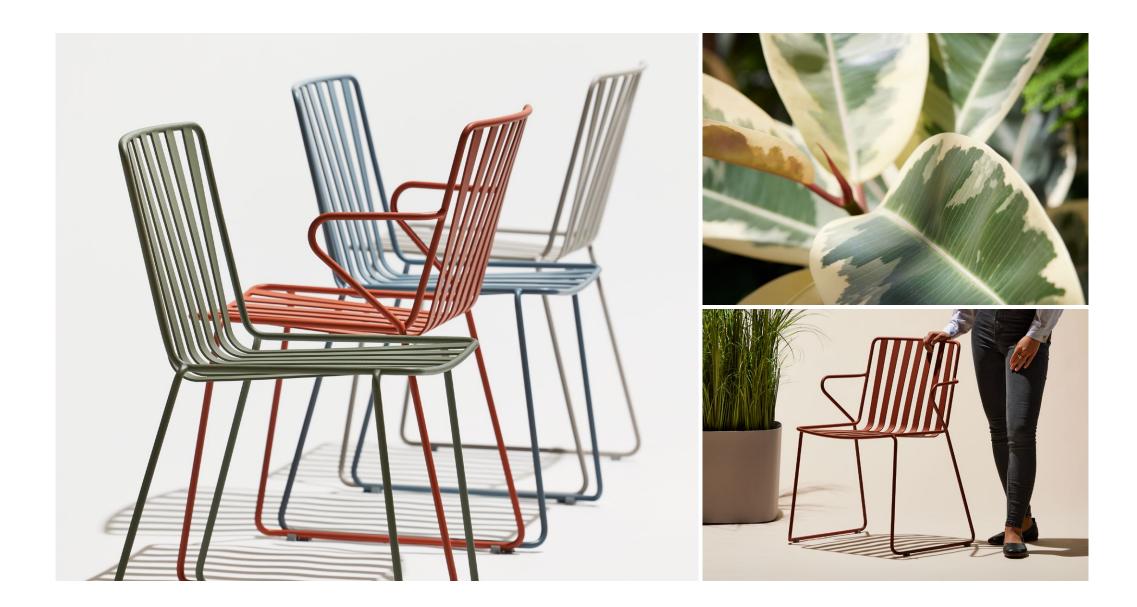

## Simple is versatile.

Designed by Landscape Forms, the Every Day Chair is simple, stylish and easy to get along with. It's honest and straightforward in its materials and construction—a balance of refinement and utilitarianism that makes it at home in a wide variety of outdoor environments. The chairs are available with or without arms, are easily stackable, and are readily configurable, making for a minimalist yet sophisticated solution for outdoor dining, gathering and multi-purpose event spaces. Its focus on adaptability in design makes the Every Day Chair the go-to solution for settings whose layout and purpose may change on a season-to-season or even day-to-day basis.

# Simple is fun.

In spirit, the Every Day Chair is a relative of the vintage camp and sling outdoor chairs whose no-fuss designs have become symbols of good times spent outside. Every Day Chair brings this philosophy into the modern era, combining precisely bent wire and steel strapping to create a chair that's breezy, visually lighter, and more welcoming in its gentle curves and softened edges. Sit back, settle in, and experience a new icon of outdoor enjoyment.

# Simple is durable.

But don't let its casual, carefree attitude fool you—the Every Day Chair is built to last. Formed and welded all-metal construction means the chair can confidently withstand stacking and repeated reconfiguration. A sled base bolsters structural integrity and offers more stability on a variety of surfaces including grass and gravel. And our proprietary Pangard II® powdercoat makes for enduring, vibrant color that resists chipping, peeling, and fading outside in the elements.