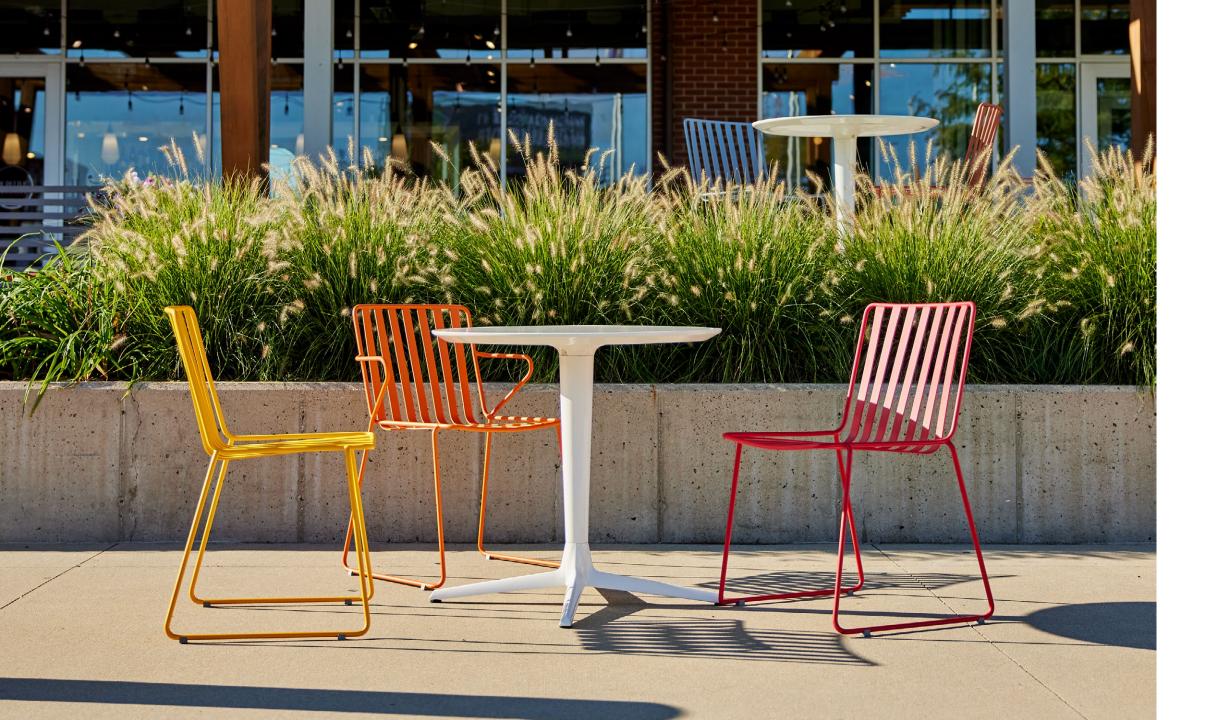

## Simple is versatile.

Designed by Landscape Forms, the Every Day Chair is simple, stylish and easy to get along with. It's honest and straightforward in its materials and construction—a balance of refinement and utilitarianism that makes it at home in a wide variety of outdoor environments. The chairs are available with or without arms, are easily stackable, and are readily configurable, making for a minimalist yet sophisticated solution for outdoor dining, gathering and multi-purpose event spaces. Its focus on adaptability in design makes the Every Day Chair the go-to solution for settings whose layout and purpose may change on a season-to-season or even day-to-day basis.

# Simple is fun.

In spirit, the Every Day Chair is a relative of the vintage camp and sling outdoor chairs whose no-fuss designs have become symbols of good times spent outside. Every Day Chair brings this philosophy into the modern era, combining precisely bent wire and steel strapping to create a chair that's breezy, visually lighter, and more welcoming in its gentle curves and softened edges. Sit back, settle in, and experience a new icon of outdoor enjoyment.

# Simple is durable.

But don't let its casual, carefree attitude fool you—the Every Day Chair is built to last. Formed and welded all-metal construction means the chair can confidently withstand stacking and repeated reconfiguration. A sled base bolsters structural integrity and offers more stability on a variety of surfaces including grass and gravel. And our proprietary Pangard II® powdercoat makes for enduring, vibrant color that resists chipping, peeling, and fading outside in the elements.