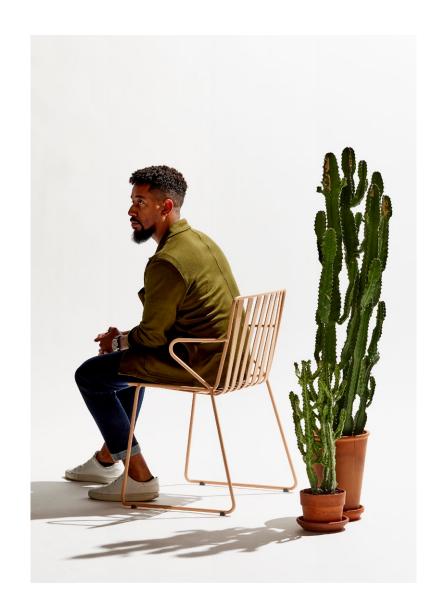

## Simple is versatile.

Designed by Landscape Forms, the Every Day Chair is simple, stylish and easy to get along with. It's honest and straightforward in its materials and construction—a balance of refinement and utilitarianism that makes it at home in a wide variety of outdoor environments. The chairs are available with or without arms, are easily stackable, and are readily configurable, making for a minimalist yet sophisticated solution for outdoor dining, gathering and multi-purpose event spaces. Its focus on adaptability in design makes the Every Day Chair the go-to solution for settings whose layout and purpose may change on a season-to-season or even day-to-day basis.

# Simple is fun.

In spirit, the Every Day Chair is a relative of the vintage camp and sling outdoor chairs whose no-fuss designs have become symbols of good times spent outside. Every Day Chair brings this philosophy into the modern era, combining precisely bent wire and steel strapping to create a chair that's breezy, visually lighter, and more welcoming in its gentle curves and softened edges. Sit back, settle in, and experience a new icon of outdoor enjoyment.

# Simple is durable.

But don't let its casual, carefree attitude fool you—the Every Day Chair is built to last. Formed and welded all-metal construction means the chair can confidently withstand stacking and repeated reconfiguration. A sled base bolsters structural integrity and offers more stability on a variety of surfaces including grass and gravel. And our proprietary Pangard II® powdercoat makes for enduring, vibrant color that resists chipping, peeling, and fading outside in the elements.