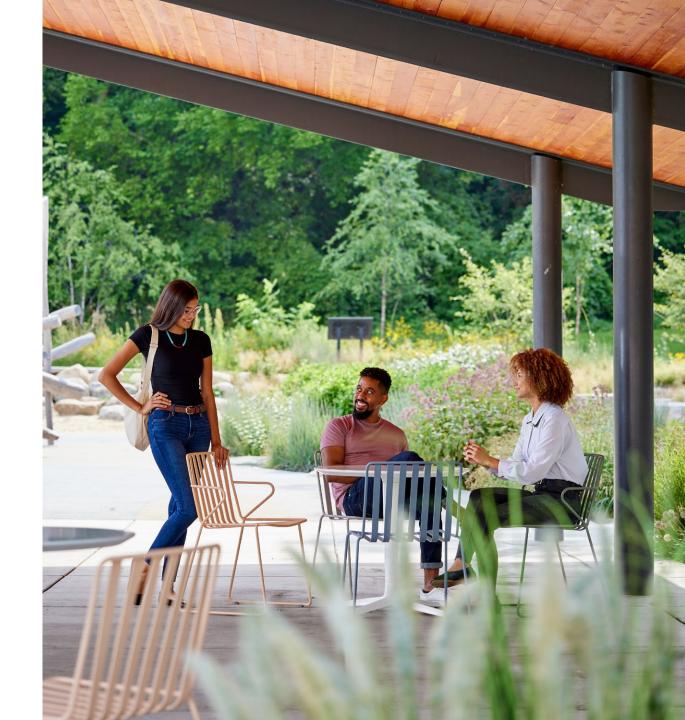

## Simple is versatile.

Designed by Landscape Forms, the Every Day Chair is simple, stylish and easy to get along with. It's honest and straightforward in its materials and construction—a balance of refinement and utilitarianism that makes it at home in a wide variety of outdoor environments. The chairs are available with or without arms, are easily stackable, and are readily configurable, making for a minimalist yet sophisticated solution for outdoor dining, gathering and multi-purpose event spaces. Its focus on adaptability in design makes the Every Day Chair the go-to solution for settings whose layout and purpose may change on a season-to-season or even day-to-day basis.

# Simple is fun.

In spirit, the Every Day Chair is a relative of the vintage camp and sling outdoor chairs whose no-fuss designs have become symbols of good times spent outside. Every Day Chair brings this philosophy into the modern era, combining precisely bent wire and steel strapping to create a chair that's breezy, visually lighter, and more welcoming in its gentle curves and softened edges. Sit back, settle in, and experience a new icon of outdoor enjoyment.