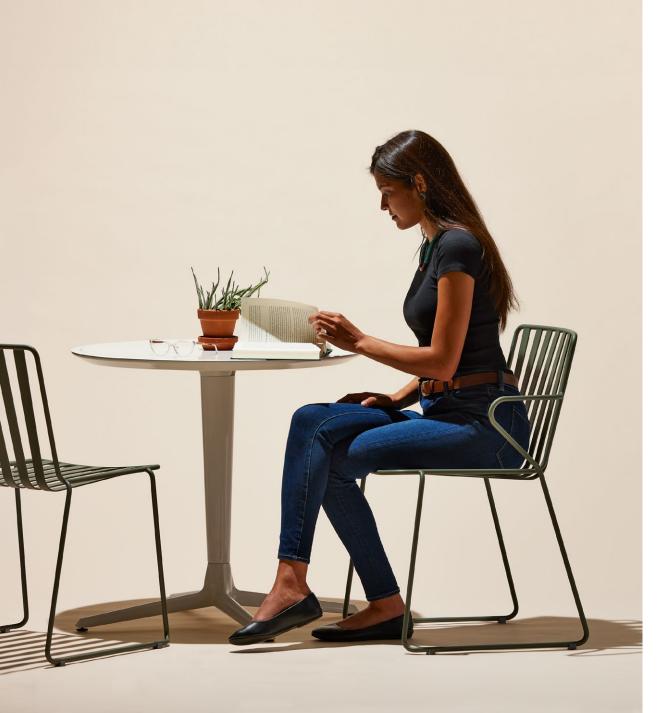

## Simple is versatile.

Designed by Landscape Forms, the Every Day Chair is simple, stylish and easy to get along with. It's honest and straightforward in its materials and construction—a balance of refinement and utilitarianism that makes it at home in a wide variety of outdoor environments. The chairs are available with or without arms, are easily stackable, and are readily configurable, making for a minimalist yet sophisticated solution for outdoor dining, gathering and multi-purpose event spaces. Its focus on adaptability in design makes the Every Day Chair the go-to solution for settings whose layout and purpose may change on a season-to-season or even day-to-day basis.

# Simple is durable.

But don't let its casual, carefree attitude fool you—the Every Day Chair is built to last. Formed and welded all-metal construction means the chair can confidently withstand stacking and repeated reconfiguration. A sled base bolsters structural integrity and offers more stability on a variety of surfaces including grass and gravel. And our proprietary Pangard II® powdercoat makes for enduring, vibrant color that resists chipping, peeling, and fading outside in the elements.