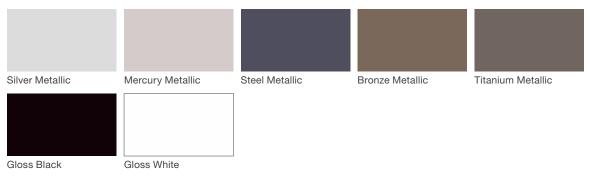

### **Neutral Series - Powdercoated Metal\***

#### **Powdercoated Metal**

Powdercoated Metal Pangard  $II^{@}$  Polyester Powdercoat is a hard, yet flexible, finish that resists rusting, chipping, peeling and fading. In addition to colors shown, a wide selection of optional and custom colors may be specified for an upcharge.