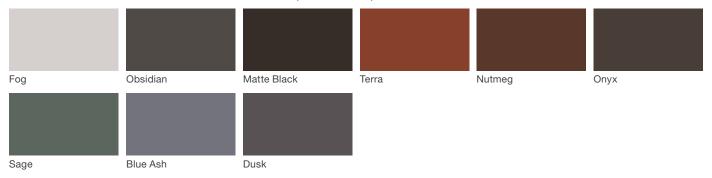

# Architectural Series - Powdercoated Metal\* (Fine Texture)

#### **Powdercoated Metal**

Powdercoated Metal Pangard  $II^{@}$  Polyester Powdercoat is a hard, yet flexible, finish that resists rusting, chipping, peeling and fading. In addition to colors shown, a wide selection of optional and custom colors may be specified for an upcharge.