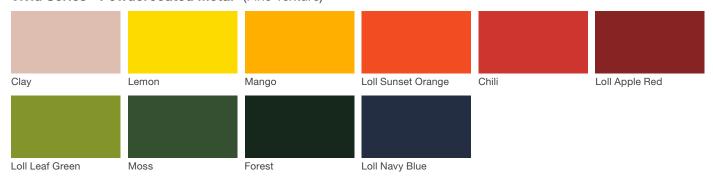

# Vivid Series - Powdercoated Metal\* (Fine Texture)

#### **Powdercoated Metal**

Powdercoated Metal Pangard  $II^{@}$  Polyester Powdercoat is a hard, yet flexible, finish that resists rusting, chipping, peeling and fading. In addition to colors shown, a wide selection of optional and custom colors may be specified for an upcharge.