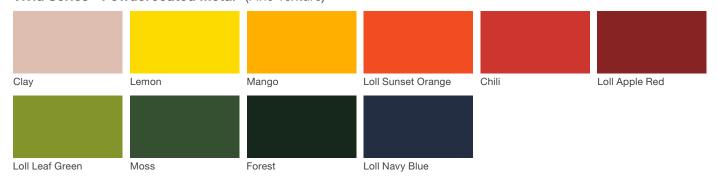

# **Material / Colors Sheet**

# Vivid Series - Powdercoated Metal\* (Fine Texture)



#### **Neutral Series - Powdercoated Metal\***



# Architectural Series - Powdercoated Metal\* (Fine Texture)





# Chipman

#### Material / Colors Sheet

#### **Powdercoated Metal**

2

Powdercoated Metal Pangard  $II^{@}$  Polyester Powdercoat is a hard, yet flexible, finish that resists rusting, chipping, peeling and fading. In addition to colors shown, a wide selection of optional and custom colors may be specified for an upcharge.

\* All colors and patterns shown are approximate and may vary from sample and final.

Visit landscapeforms.com for more information. Specifications are subject to change without notice. Landscape Forms supports the Landscape Architecture Foundation at the Second Century level. ©2023 Landscape Forms, Inc.

landscapeforms.com | specify@landscapeforms.com