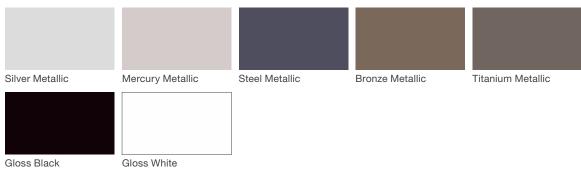

# Central Park Conservancy Recycling System

Material / Colors Sheet

## Vivid Series - Powdercoated Metal\* (Fine Texture)



### **Neutral Series - Powdercoated Metal\***



## Architectural Series - Powdercoated Metal\* (Fine Texture)



## **Central Park Conservancy Recycling System**

#### Material / Colors Sheet

#### **Powdercoated Metal**

Powdercoated Metal Pangard II<sup>®</sup> Polyester Powdercoat is a hard, yet flexible, finish that resists rusting, chipping, peeling and fading. In addition to colors shown, a wide selection of optional and custom colors may be specified for an upcharge.

\* All colors and patterns shown are approximate and may vary from sample and final.

Visit landscapeforms.com for more information. Specifications are subject to change without notice. Landscape Forms supports the Landscape Architecture Foundation at the Second Century level. ©2023 Landscape Forms, Inc.

landscapeforms.com | specify@landscapeforms.com