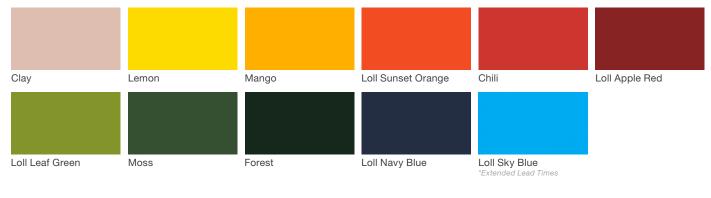

# Central Park Conservancy Recycling System

Material / Colors Sheet

## Vivid Series - Powdercoated Metal\* (Fine Texture)



### **Neutral Series - Powdercoated Metal\***



## Architectural Series - Powdercoated Metal\* (Fine Texture)



## **Central Park Conservancy Recycling System**

#### Material / Colors Sheet

#### **Powdercoated Metal**

Powdercoated Metal Pangard II<sup>®</sup> Polyester Powdercoat is a hard, yet flexible, finish that resists rusting, chipping, peeling and fading. In addition to colors shown, a wide selection of optional and custom colors may be specified for an upcharge.

\* All colors and patterns shown are approximate and may vary from sample and final.

Visit landscapeforms.com for more information. Specifications are subject to change without notice. Landscape Forms supports the Landscape Architecture Foundation at the Second Century level. ©2023 Landscape Forms, Inc.

landscapef