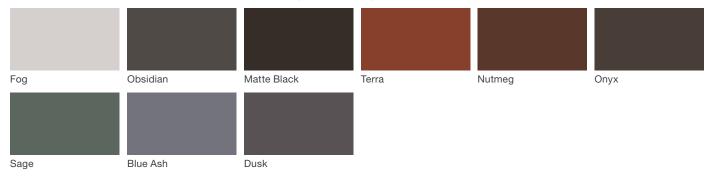

# Central Park Conservancy Recycling System

Material / Colors Sheet

## Vivid Series - Powdercoated Metal\* (Fine Texture)



### **Neutral Series - Powdercoated Metal\***



## Architectural Series - Powdercoated Metal\* (Fine Texture)



## **Central Park Conservancy Recycling System**

#### Material / Colors Sheet

#### **Powdercoated Metal**

Powdercoated Metal Pangard II<sup>®</sup> Polyester Powdercoat is a hard, yet flexible, finish that resists rusting, chipping, peeling and fading. In addition to colors shown, a wide selection of optional and custom colors may be specified for an upcharge.

\* All colors and patterns shown are approximate and may vary from sample and final.

Visit landscapeforms.com for more information. Specifications are subject to change without notice. Landscape Forms supports the Landscape Architecture Foundation at the Second Century level. ©2023 Landscape Forms, Inc.

landscapeforms.com | specify@landscapeforms.com