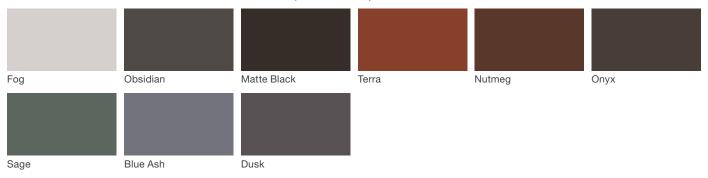

## Architectural Series - Powdercoated Metal\* (Fine Texture)

#### **Powdercoated Metal**

Powdercoated Metal Pangard II® Polyester Powdercoat is a hard, yet flexible, finish that resists rusting, chipping, peeling and fading. In addition to colors shown, a wide selection of optional and custom colors may be specified for an upcharge.

\* All colors and patterns shown are approximate and may vary from sample and final.