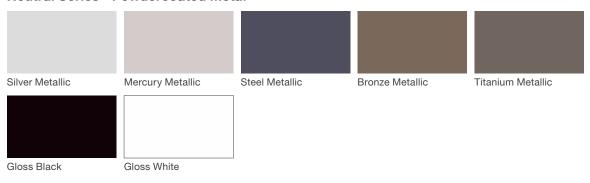

## **Neutral Series - Powdercoated Metal\***

#### **Powdercoated Metal**

Powdercoated Metal Pangard II® Polyester Powdercoat is a hard, yet flexible, finish that resists rusting, chipping, peeling and fading. In addition to colors shown, a wide selection of optional and custom colors may be specified for an upcharge.

\* All colors and patterns shown are approximate and may vary from sample and final.