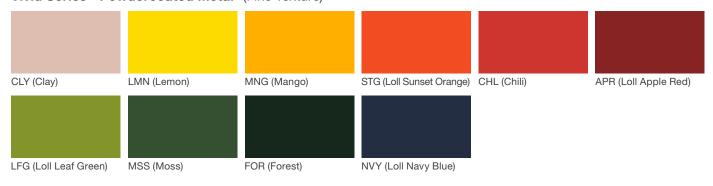

# **Ashbery Wall Mount Light**

landscapeforms

**Material / Colors Sheet** 

### Vivid Series - Powdercoated Metal\* (Fine Texture)



#### **Neutral Series - Powdercoated Metal\***



### Architectural Series - Powdercoated Metal\* (Fine Texture)



## **Ashbery Wall Mount Light**

landscapeforms

## **Material / Colors Sheet**

#### **Powdercoated Metal**

Powdercoated Metal Pangard  $II^{@}$  Polyester Powdercoat is a hard, yet flexible, finish that resists rusting, chipping, peeling and fading. In addition to colors shown, a wide selection of optional and custom colors may be specified for an upcharge.

\* All colors and patterns shown are approximate and may vary from sample and final.

Visit landscapeforms.com for more information. Specifications are subject to change without notice. Landscape Forms supports the Landscape Architecture Foundation at the Second Century level. ©2023 Landscape Forms, Inc.

landscapefo