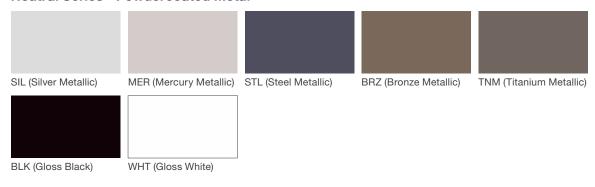

# **Ashbery Wall Mount Light**

landscapeforms

**Material / Colors Sheet** 

### Vivid Series - Powdercoated Metal\* (Fine Texture)



#### **Neutral Series - Powdercoated Metal\***



### Architectural Series - Powdercoated Metal\* (Fine Texture)



## **Ashbery Wall Mount Light**

landscapeforms

## **Material / Colors Sheet**

#### **Powdercoated Metal**

Powdercoated Metal Pangard  $II^{@}$  Polyester Powdercoat is a hard, yet flexible, finish that resists rusting, chipping, peeling and fading. In addition to colors shown, a wide selection of optional and custom colors may be specified for an upcharge.

\* All colors and patterns shown are approximate and may vary from sample and final.

Visit landscapeforms.com for more information. Specifications are subject to change without notice. Landscape Forms supports the Landscape Architecture Foundation at the Second Century level. ©2023 Landscape Forms, Inc.

landscapeforms.com | specify@landscapeforms.com