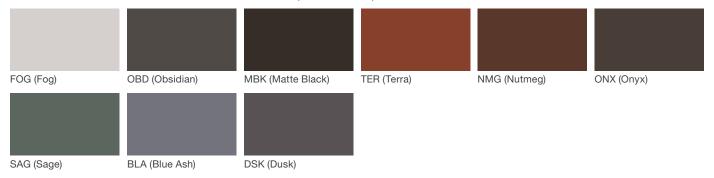

# **Ashbery Wall Mount Light**

landscapeforms

**Material / Colors Sheet** 

### Vivid Series - Powdercoated Metal\* (Fine Texture)



#### **Neutral Series - Powdercoated Metal\***



### Architectural Series - Powdercoated Metal\* (Fine Texture)



## **Ashbery Wall Mount Light**

landscapeforms

## **Material / Colors Sheet**

#### **Powdercoated Metal**

Powdercoated Metal Pangard  $II^{@}$  Polyester Powdercoat is a hard, yet flexible, finish that resists rusting, chipping, peeling and fading. In addition to colors shown, a wide selection of optional and custom colors may be specified for an upcharge.

\* All colors and patterns shown are approximate and may vary from sample and final.

Visit landscapeforms.com for more information. Specifications are subject to change without notice. Landscape Forms supports the Landscape Architecture Foundation at the Second Century level. ©2023 Landscape Forms, Inc.

landscapeforms.com | specify@landscapeforms.com