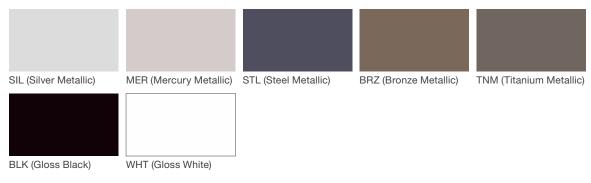

### **Neutral Series - Powdercoated Metal\***

#### **Powdercoated Metal**

Powdercoated Metal Pangard  $II^{@}$  Polyester Powdercoat is a hard, yet flexible, finish that resists rusting, chipping, peeling and fading. In addition to colors shown, a wide selection of optional and custom colors may be specified for an upcharge.