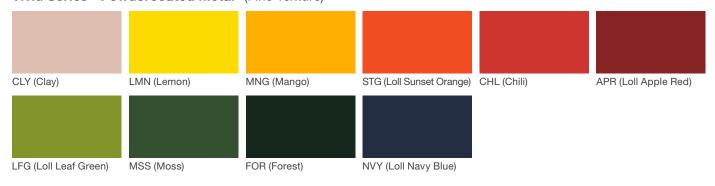

### Vivid Series - Powdercoated Metal\* (Fine Texture)

#### **Powdercoated Metal**

Powdercoated Metal Pangard  $II^{@}$  Polyester Powdercoat is a hard, yet flexible, finish that resists rusting, chipping, peeling and fading. In addition to colors shown, a wide selection of optional and custom colors may be specified for an upcharge.