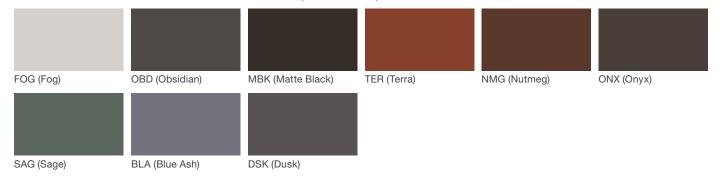

## **Architectural Series - Powdercoated Metal\*** (Fine Texture)

#### **Powdercoated Metal**

Powdercoated Metal Pangard  $II^{@}$  Polyester Powdercoat is a hard, yet flexible, finish that resists rusting, chipping, peeling and fading. In addition to colors shown, a wide selection of optional and custom colors may be specified for an upcharge.