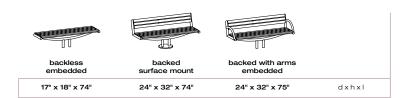

#### Arcata® Specifications

Arcata bench is 74" long and is available backed or backless. The backed bench is available with arms. Seat and back surfaces are available in a variety of woods, aluminum or PolySite™ recycled plastic timbers. Bench may be surface mounted or embedded.

#### To Specify

Select Arcata bench in backless or backed and embedded or surface mount support. If backed, choose with or without arms. Specify wood type, aluminum or PolySite™ seat material. Select powdercoat color, and PolySite™ color if specified. Benches may be specified in FSC certified woods. Visit landscapeforms.com; click Design Tools, Materials/Colors link for standard offerings, including FSC wood options.