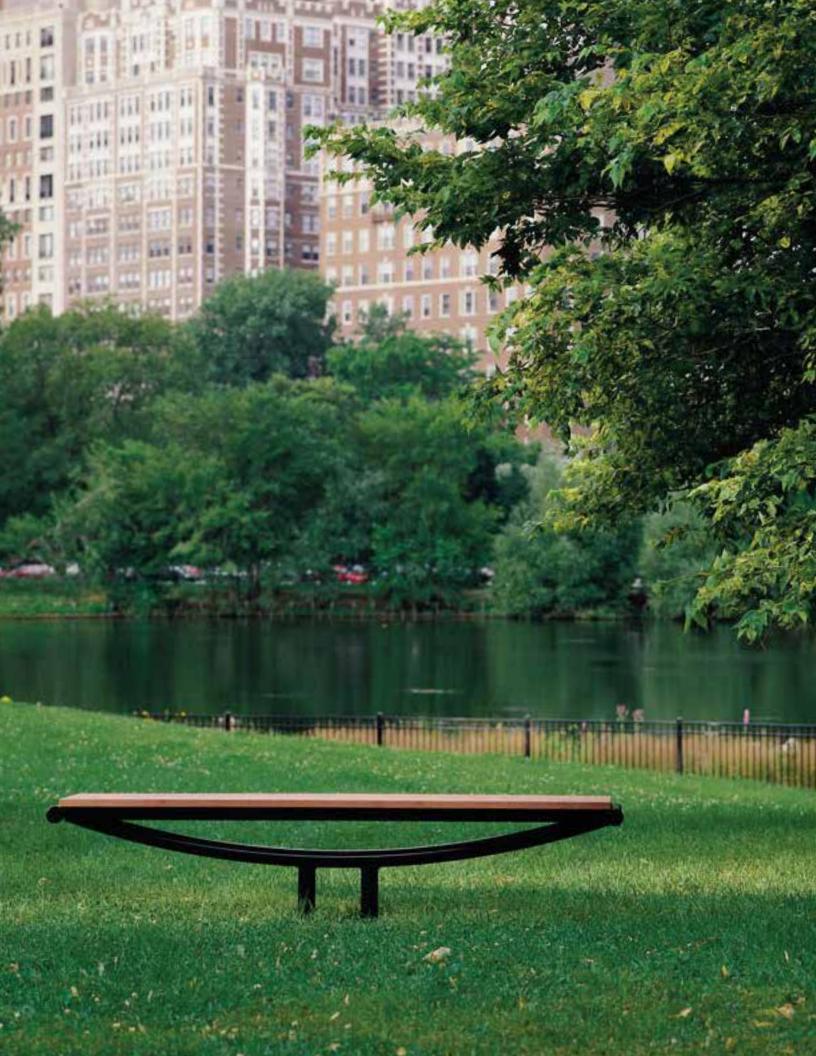

Bold and beautiful. Robust structure and visual sweep. Arcata meets the measure of expansive outdoor spaces.

Arcata, designed by Kipp Stewart, renders the classic slatted-seat bench in contemporary form and materials. Its utility and flair are a fine fit for city parks, riverfronts and corporate and university campuses.

Arcata with back and arms embodies stability and comfort. Backless, it expresses pure sculptural form.