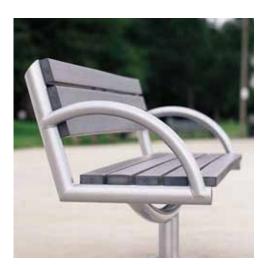

Bold and beautiful. Robust structure and visual sweep. Arcata meets the measure of expansive outdoor spaces.

Arcata, designed by Kipp Stewart, renders the classic slatted-seat bench in contemporary form and materials. Its utility and flair are a fine fit for city parks, riverfronts and corporate and university campuses.

Arcata with back and arms embodies stability and comfort. Backless, it expresses pure sculptural form.

#### Arcata® Specifications

Arcata bench is 74" long and is available backed or backless. The backed bench is available with arms. Seat and back surfaces are available in a variety of woods, aluminum or PolySite™ recycled plastic timbers. Bench may be surface mounted or embedded.