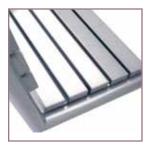

Bold and beautiful. Robust structure and visual sweep. Arcata meets the measure of expansive outdoor spaces.

Arcata, designed by Kipp Stewart, renders the classic slatted-seat bench in contemporary form and materials. Its utility and flair are a fine fit for city parks, riverfronts and corporate and university campuses.

Arcata with back and arms embodies stability and comfort. Backless, it expresses pure sculptural form.

#### Arcata® Specifications

Arcata bench is 74" long and is available backed or backless. The backed bench is available with arms. Seat and back surfaces are available in a variety of woods, aluminum or PolySite™ recycled plastic timbers. Bench may be surface mounted or embedded.