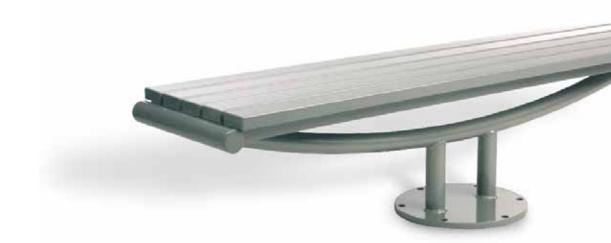

Bold and beautiful. Robust structure and visual sweep. Arcata meets the measure of expansive outdoor spaces.

Arcata, designed by Kipp Stewart, renders the classic slatted-seat bench in contemporary form and materials. Its utility and flair are a fine fit for city parks, riverfronts and corporate and university campuses.

Arcata with back and arms embodies stability and comfort. Backless, it expresses pure sculptural form.

#### Arcata® Specifications

Arcata bench is 74" long and is available backed or backless. The backed bench is available with arms. Seat and back surfaces are available in a variety of woods, aluminum or PolySite™ recycled plastic timbers. Bench may be surface mounted or embedded.