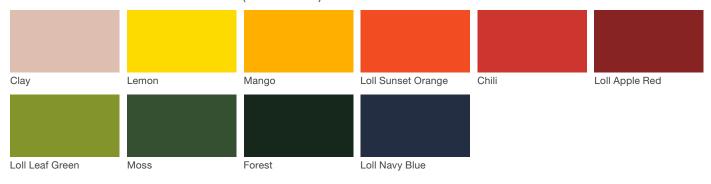

# 21 Chair

#### Material / Colors Sheet

## Vivid Series - Powdercoated Metal\* (Fine Texture)



#### **Neutral Series - Powdercoated Metal\***



### Architectural Series - Powdercoated Metal\* (Fine Texture)



## 21 Chair

#### **Material / Colors Sheet**

#### **Powdercoated Metal**

Powdercoated Metal Pangard II® Polyester Powdercoat is a hard, yet flexible, finish that resists rusting, chipping, peeling and fading. In addition to colors shown, a wide selection of optional and custom colors may be specified for an upcharge.

\* All colors and patterns shown are approximate and may vary from sample and final.

Visit landscapeforms.com for more information. Specifications are subject to change without notice. Landscape Forms supports the Landscape Architecture Foundation at the Second Century level. ©2023 Landscape Forms, Inc.

landscapeforms.com | specify@landscapeforms.com