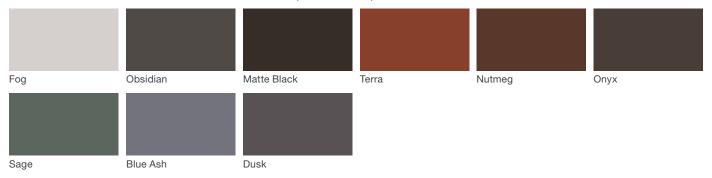

# 21 Chair

#### Material / Colors Sheet

## Vivid Series - Powdercoated Metal\* (Fine Texture)



#### **Neutral Series - Powdercoated Metal\***



### Architectural Series - Powdercoated Metal\* (Fine Texture)



## 21 Chair

#### **Material / Colors Sheet**

#### **Powdercoated Metal**

Powdercoated Metal Pangard II® Polyester Powdercoat is a hard, yet flexible, finish that resists rusting, chipping, peeling and fading. In addition to colors shown, a wide selection of optional and custom colors may be specified for an upcharge.

\* All colors and patterns shown are approximate and may vary from sample and final.

Visit landscapeforms.com for more information. Specifications are subject to change without notice. Landscape Forms supports the Landscape Architecture Foundation at the Second Century level. ©2023 Landscape Forms, Inc.

landscapeforms.com | specify@landscapeforms.com