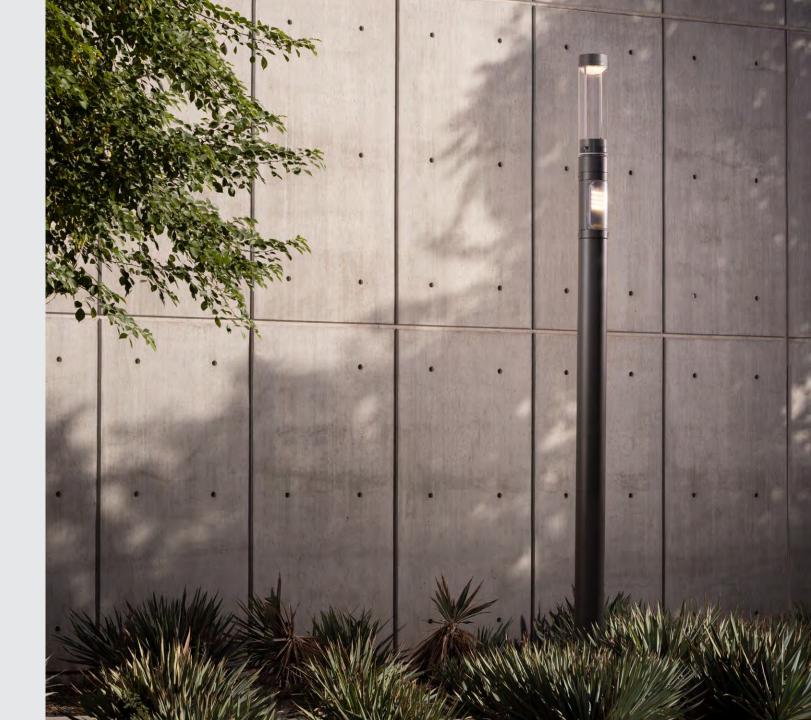

#### Inspired Design That Connects People to Their Environment

With its elegant and streamlined design, SHUFFLE enhances the aesthetics of any site. And because it offers such functional versatility, designers can be precise and intentional in their plans, bringing visual interest and cues of comfort and convenience to the different spaces they create.