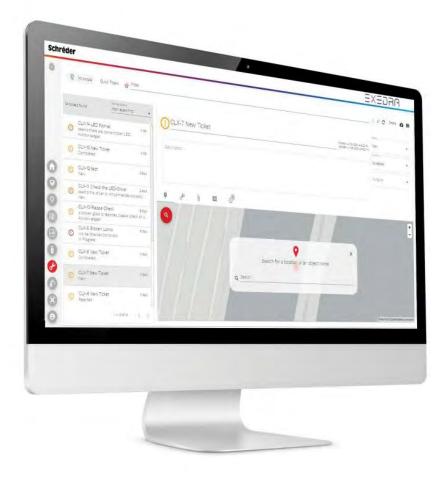

#### Data drives the right decisions.

All SHUFFLE models can be integrated into Schréder EXEDRA, the most open and advanced lighting management system on the market. EXEDRA supports SHUFFLE installations with a wealth of data and configurability options to maximize energy savings, minimize carbon footprint, ensure safety for people by providing the right light in all circumstances, and importantly, lay the foundation for the smart city technology of the future. Through advanced data analytics tools, presented both visually and in reports, Schréder EXEDRA is a powerful tool for efficiency, rationalization and decision making that can be managed at anytime, anywhere with ease.