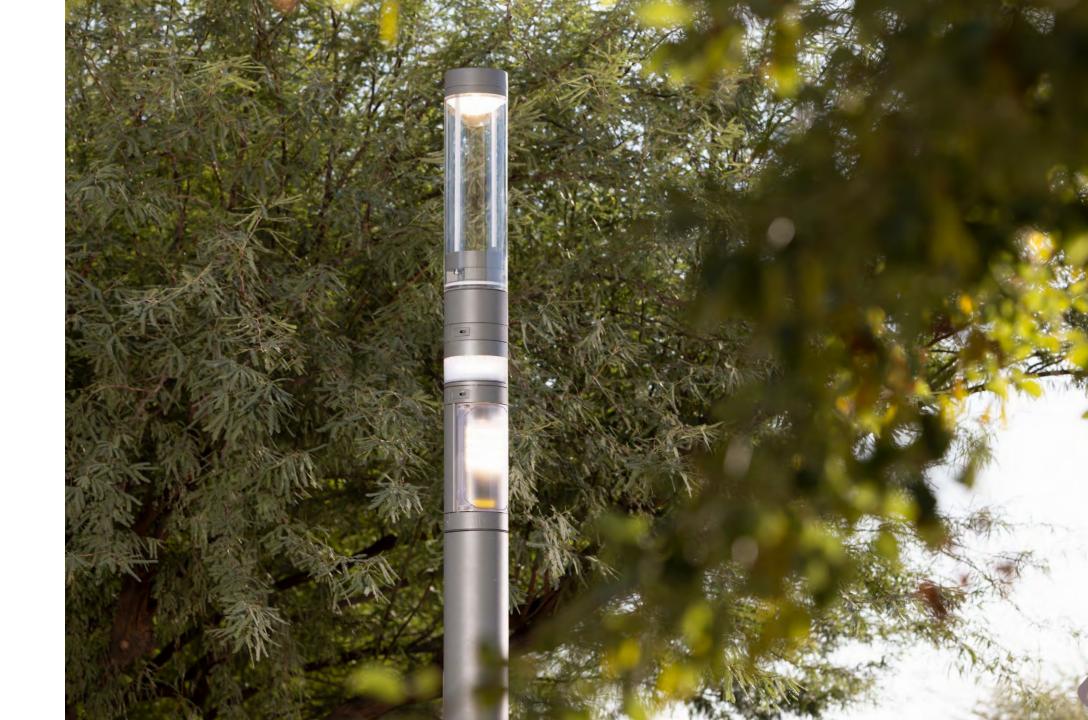

#### Advanced Technology That Defines Any Space

A smart multifunctional system with lighting at its core, SHUFFLE is designed with plug-and-play simplicity to accommodate a wide variety of applications.

#### Inspired Design That Connects People to Their Environment

With its elegant and streamlined design, SHUFFLE enhances the aesthetics of any site. And because it offers such functional versatility, designers can be precise and intentional in their plans, bringing visual interest and cues of comfort and convenience to the different spaces they create.