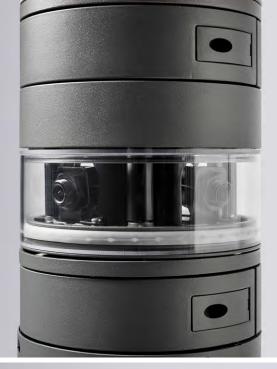

#### SHUFFLE Configuration - Example A

Provides the tools and technologies needed to study, work, shop and socialize conveniently and safely outdoors. Options include a 360-degree area light with network connection box, decorative light ring, Wi-Fi, quad-view camera, motion sensor and intercom. Applications include: University and business campuses, ports, airports and train stations, hospitals, shopping malls.

A. 360 Light Module

B. Light Ring Module

C. Quadview Camera Module

**D.** Terminal Unit Module

E. Loudspeaker Module

F. PIR Sensor Module

G. Intercom Module

#### SHUFFLE Configuration - Example C

Specially configured to quickly and easily help people and emergency services in critical situations. Options include 360-degree area light with strobe, light ring, 180-degree or quad-view camera, horn and intercom. Applications include: University and business campuses, tourist areas, concert and sport venues, military bases.

A. 360 Light with Strobe Module

B. Light Ring Module

C. Quadview Camera Module

D. 180 Camera Module

E. Horn Module

F. PIR Sensor Module

G. Intercom Module

#### SHUFFLE Configuration - Example D

Helps to create safe, welcoming outdoor environments where public security is important. Options include 360-degree area light, light ring, 180-degree or quad-view camera, horn and intercom. Applications include: Banks, stores, hospitals, leisure and cultural centers (theme parks, zoos, libraries, museums), tourist areas, concert and sport venues, gas stations.

A. 360 Light Module

B. Light Ring Module

C. Quadview Camera Module

D. 180 Camera Module

E. Horn Module

F. PIR Sensor Module

G. Intercom Module