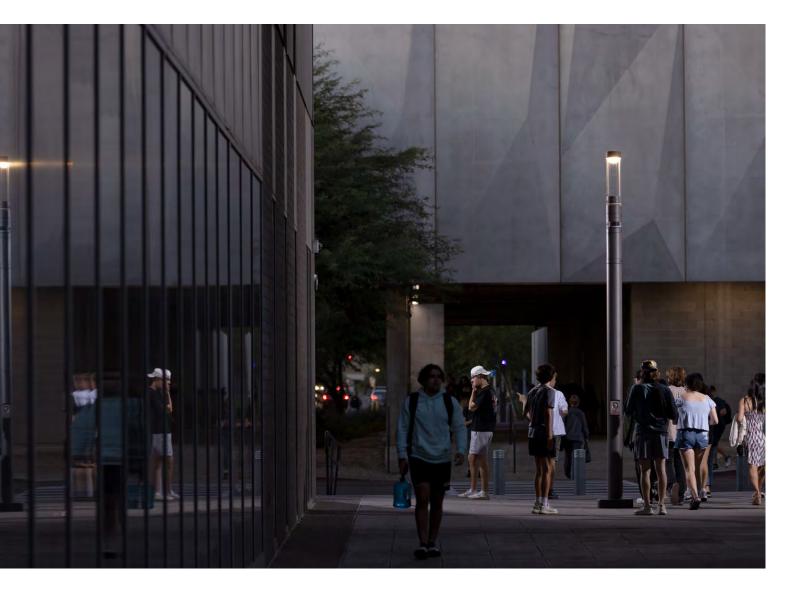

#### Inspired Design That Connects People to Their Environment

With its elegant and streamlined design, SHUFFLE enhances the aesthetics of any site. And because it offers such functional versatility, designers can be precise and intentional in their plans, bringing visual interest and cues of comfort and convenience to the different spaces they create.