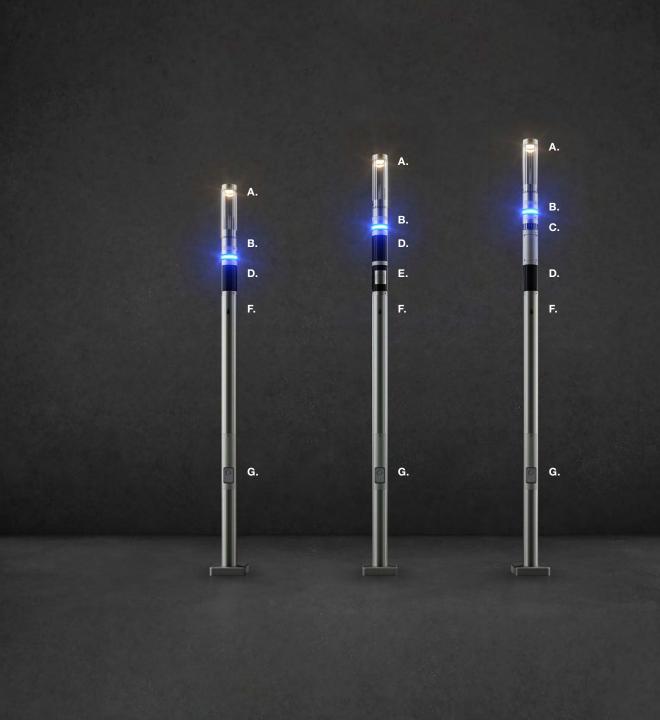

#### SHUFFLE Configuration - Example C

Specially configured to quickly and easily help people and emergency services in critical situations. Options include 360-degree area light with strobe, light ring, 180-degree or quad-view camera, horn and intercom. Applications include: University and business campuses, tourist areas, concert and sport venues, military bases.

A. 360 Light with Strobe Module

B. Light Ring Module

C. Quadview Camera Module

D. 180 Camera Module

E. Horn Module

F. PIR Sensor Module

G. Intercom Module