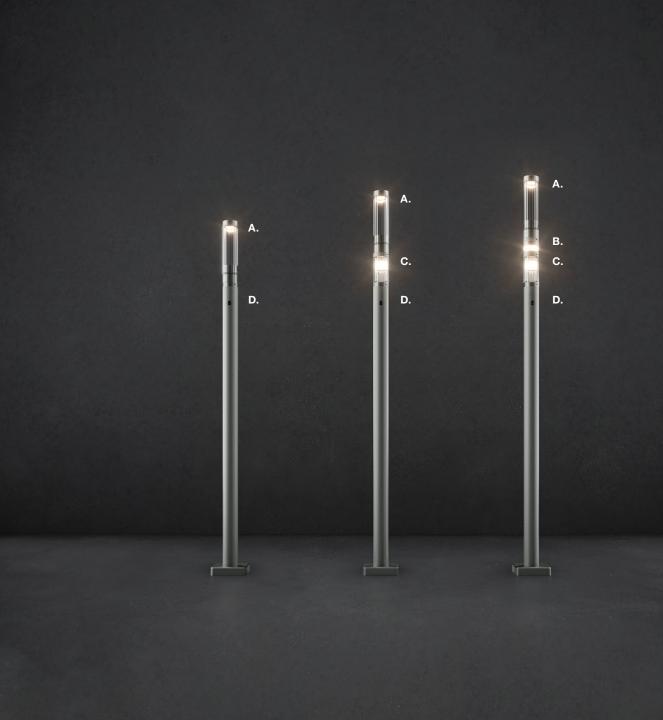

#### SHUFFLE Configuration - Example B

Designed to light roads, streets and other outdoor areas where creating a safe, pleasant atmosphere is key. Options include a 360-degree area light, 180-degree area light, decorative ring light and motion sensor. Applications include: Parks, city centers, residential areas, tourist areas, pedestrian crossways.

A. 360 Light Module

B. Light Ring Module

C. 180 Light Module

D. PIR Sensor Module