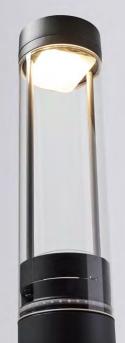

#### Advanced Technology That Defines Any Space

A smart multifunctional system with lighting at its core, SHUFFLE is designed with plug-and-play simplicity to accommodate a wide variety of applications.

#### SHUFFLE Configuration - Example B

Designed to light roads, streets and other outdoor areas where creating a safe, pleasant atmosphere is key. Options include a 360-degree area light, 180-degree area light, decorative ring light and motion sensor. Applications include: Parks, city centers, residential areas, tourist areas, pedestrian crossways.

A. 360 Light Module

B. Light Ring Module

C. 180 Light Module

D. PIR Sensor Module