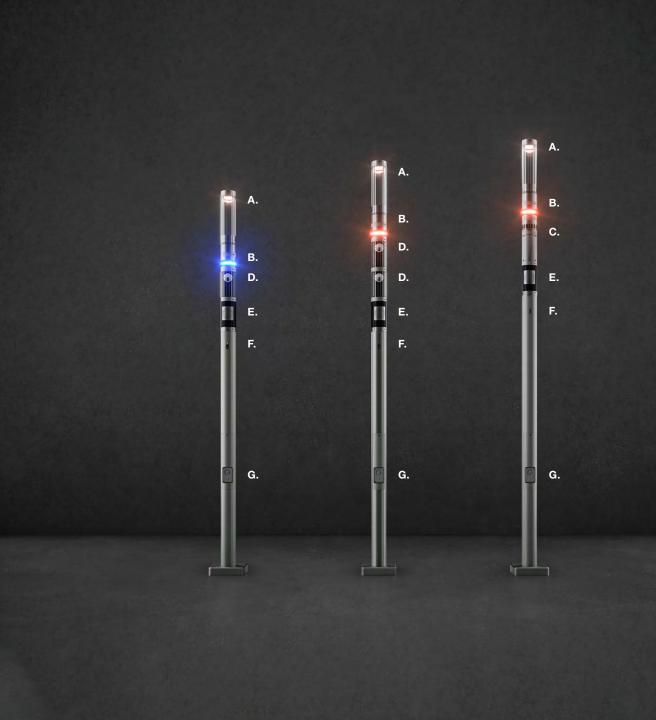

A. 360 Light Module

B. Light Ring Module

C. Quadview Camera Module

**D.** Terminal Unit Module

E. Loudspeaker Module

F. PIR Sensor Module

G. Intercom Module

A. 360 Light Module

B. Light Ring Module

C. 180 Light Module

D. PIR Sensor Module

A. 360 Light with Strobe Module

B. Light Ring Module

C. Quadview Camera Module

D. 180 Camera Module

E. Horn Module

F. PIR Sensor Module

G. Intercom Module

A. 360 Light Module

B. Light Ring Module

C. Quadview Camera Module

D. 180 Camera Module

E. Horn Module

F. PIR Sensor Module

G. Intercom Module