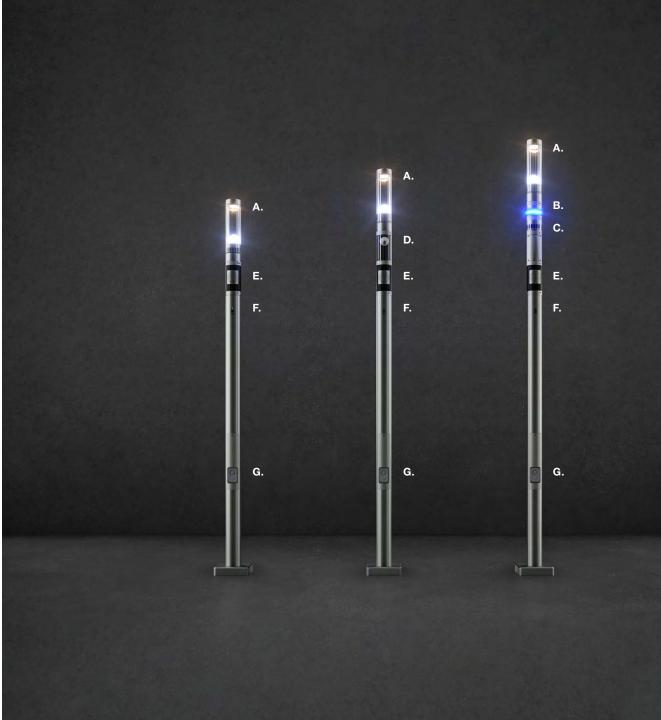

#### SHUFFLE Configuration - Example D

Helps to create safe, welcoming outdoor environments where public security is important. Options include 360-degree area light, light ring, 180-degree or quad-view camera, horn and intercom. Applications include: Banks, stores, hospitals, leisure and cultural centers (theme parks, zoos, libraries, museums), tourist areas, concert and sport venues, gas stations.

A. 360 Light Module

B. Light Ring Module

C. Quadview Camera Module

D. 180 Camera Module

E. Horn Module

F. PIR Sensor Module

G. Intercom Module