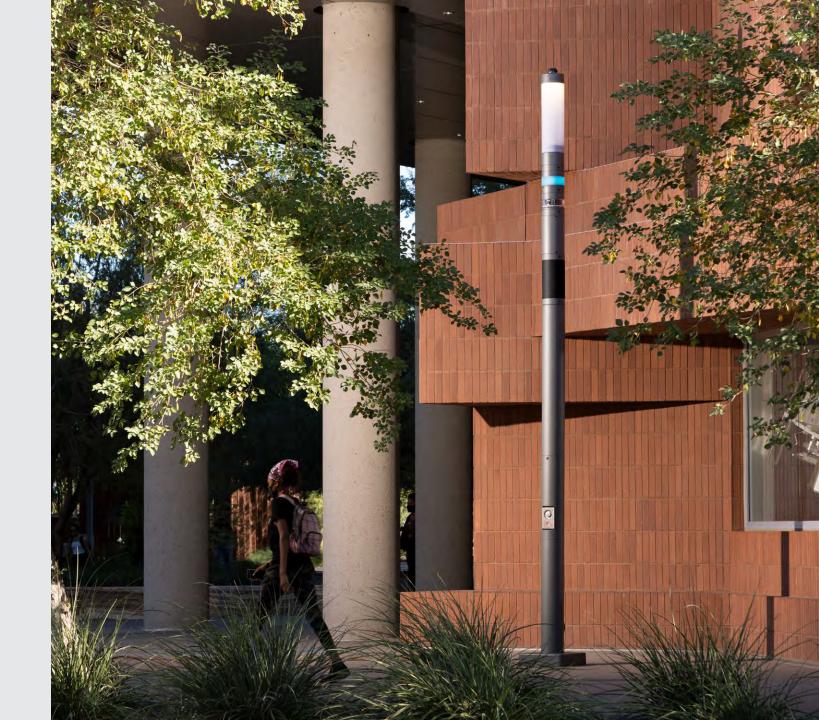

## An Innovative Solution Bringing New Value to the Outdoors

SHUFFLE combines advanced technology and modern design to bring unparalleled new functionality to outdoor spaces. Integrating lighting, connectivity, and safety and communication devices, it creates a sense of security and well-being outdoors – enhancing the quality of life of residents and visitors. It's a product of our collaboration with Schréder, a global leader in lighting and smart-city technologies for more than 100 years.

#### Inspired Design That Connects People to Their Environment

With its elegant and streamlined design, SHUFFLE enhances the aesthetics of any site. And because it offers such functional versatility, designers can be precise and intentional in their plans, bringing visual interest and cues of comfort and convenience to the different spaces they create.