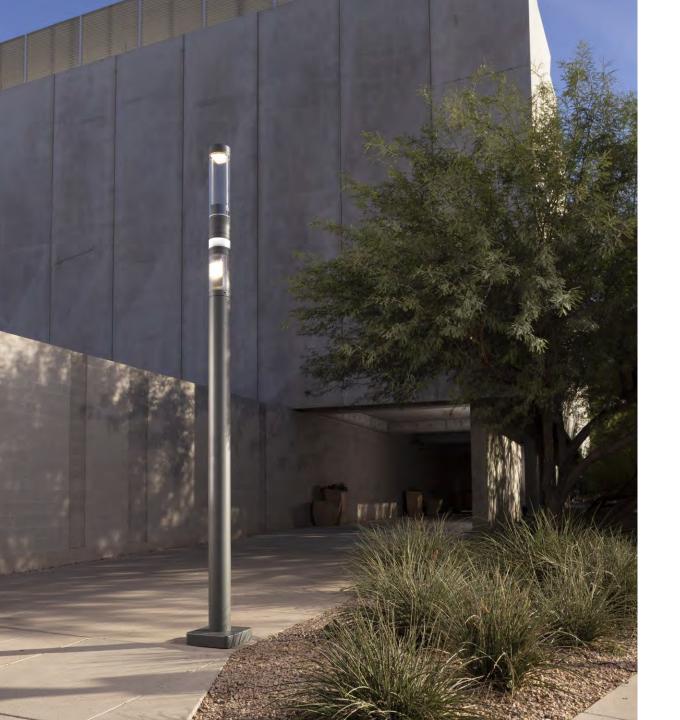

#### Inspired Design That Connects People to Their Environment

With its elegant and streamlined design, SHUFFLE enhances the aesthetics of any site. And because it offers such functional versatility, designers can be precise and intentional in their plans, bringing visual interest and cues of comfort and convenience to the different spaces they create.